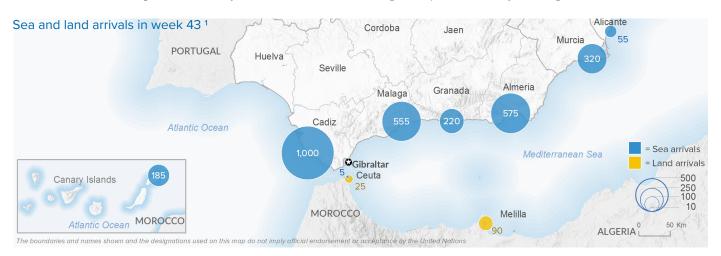

# SPAIN Weekly snapshot - Week 43 (22 - 28 Oct 2018)

The charts below are based on figures from the Ministry of Interior and UNHCR estimates. All figures are provisional and subject to change

### Total Sea and Land 1

**53,187**Arrivals as of 28 Oct 2018

+154% Dif. 2017

3,029 arrivals Week 43 Dif. last week: +125% Dif. 2017: +229%

433 avg. daily arrivals Week 43 Dif. 2017: +231%

2,679 avg. weekly arrivals in Oct so far Dif. 2017: +192%;

**47,431** Arrivals as of

+202% Dif. 20

Sea 1

arrivals Week 43
Dif. last week: +193%
Dif. 2017: +260%

416 avg. daily arrivals Week 43 Dif. 2017: +259%

2,497 avg. weekly arrivals in Oct so far Dif. 2017: +208%:

## Land (Ceuta & Melilla) 1

5,756 Arrivals as of 28 Oct 2018 +10% Dif. 2017

**117 arrivals Week 43**Dif. last week: -67%
Dif. 2017: +6%

avg. daily arrivals Week 43
Dif. 2017: +4%

avg. weekly arrivals in Oct so far
Dif. 2017: +65%: