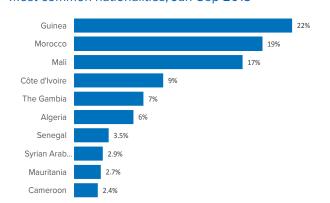

daily arrivals Week 43
Dif. 2017: +4%

avg. weekly arrivals in Oct so far
Dif. 2017: +65%:

### Sea and land arrivals during the last five weeks <sup>2</sup>



24 Sep - 30 Sep 1 Oct - 7 Oct 8 Oct - 14 Oct 15 Oct - 21 Oct 22 Oct - 28 Oct

# Arrivals per month 2 2017 2018 8,940 7,313 7,022 4,679 2,182 1,380 2,182 1,380 1,736 1,518 1,197 1,300 1,199 1,300 1,199 1,300 1,300 2,373 2,682 2,585 3,100 2,039 2,373 2,373 2,373 2,373 2,373 2,373 2,373 2,373 2,373 2,373 2,373 2,373 2,373 2,373 2,373 2,373 2,373 2,373 2,373 2,373 2,373 2,373 2,373 2,373 2,373 2,373 2,373 2,373 2,373 2,373 2,373 2,373 2,373 2,373 2,373 2,373 2,373 2,373 2,373 2,373 2,373 2,373 2,373 2,373 2,373 2,373 2,373 2,373 2,373 2,373 2,373 2,373 2,373 2,373 2,373 2,373

### Most common nationalities, Jan-Sep 2018 <sup>2</sup>



### Demographic breakdown, Jan-Aug 2018 <sup>2</sup>