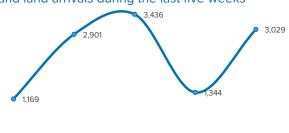

### Sea and land arrivals during the last five weeks <sup>2</sup>

24 Sep - 30 Sep 1 Oct - 7 Oct 8 Oct - 14 Oct 15 Oct - 21 Oct 22 Oct - 28 Oct