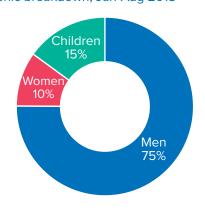

vals in Oct so far
Dif. 2017: +65%:

### Sea and land arrivals during the last five weeks <sup>2</sup>



24 Sep - 30 Sep 1 Oct - 7 Oct 8 Oct - 14 Oct 15 Oct - 21 Oct 22 Oct - 28 Oct

# Arrivals per month 2 2017 2018 8,940 7,313 7,022 4,679 2,182 1,380 2,182 1,380 1,736 1,518 1,197 1,300 1,199 1,300 1,199 1,300 1,300 2,373 2,682 2,585 3,100 2,039 2,373 2,373 2,373 2,373 2,373 2,373 2,373 2,373 2,373 2,373 2,373 2,373 2,373 2,373 2,373 2,373 2,373 2,373 2,373 2,373 2,373 2,373 2,373 2,373 2,373 2,373 2,373 2,373 2,373 2,373 2,373 2,373 2,373 2,373 2,373 2,373 2,373 2,373 2,373 2,373 2,373 2,373 2,373 2,373 2,373 2,373 2,373 2,373 2,373 2,373 2,373 2,373 2,373 2,373 2,373 2,373

### Most common nationalities, Jan-Sep 2018 <sup>2</sup>



### Demographic breakdown, Jan-Aug 2018 <sup>2</sup>