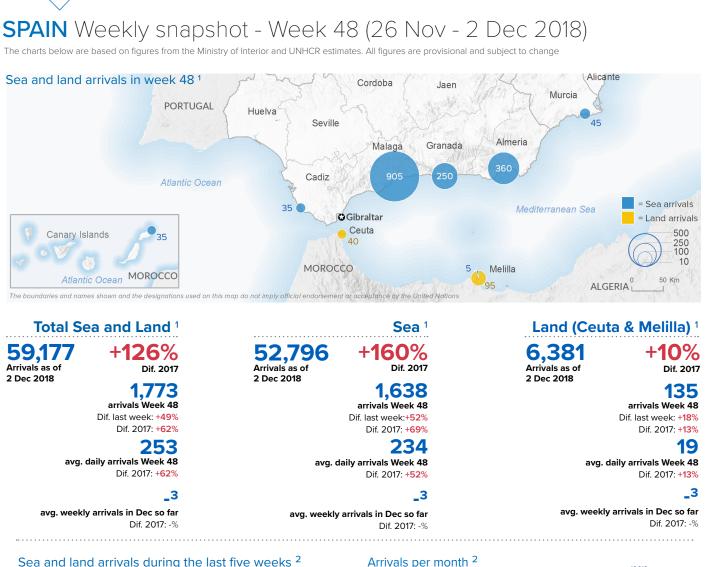

## Sea and land arrivals during the last five weeks<sup>2</sup>

22 - 28 Oct 11 Oct - 4 Nov 5 - 11 Nov 12 - 18 Nov 19 - 25 Nov 26 Nov-2 Dec