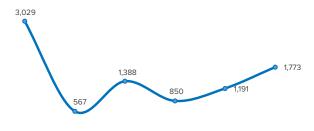

■2017 ■2018

2 182

## Sea and land arrivals during the last five weeks<sup>2</sup>



22 - 28 Oct 11 Oct - 4 Nov 5 - 11 Nov 12 - 18 Nov 19 - 25 Nov 26 Nov-2 Dec

## Most common nationalities. Jan-Oct 2018<sup>2</sup>



## Demographic breakdown, Jan-Oct 2018<sup>2</sup>

May

Apr

Ma



8 940

7.313

Jun

Jul

Aug

10.912

Sep

Oct

5.581

Nov

Dec

as of 2 Dec

## UNHCR / December 4 2018

Source: UNHCR Spain data portal

Proportion of arrivals is based on UNHCR estimates from data collected in the field.

<sup>2</sup>Based on figures from the Spanish Ministry of Interior and UNHCR estimates. <sup>3</sup>Data collected only until 2nd of November. Therefore, unable to provide data on a weekly basis for December yet.