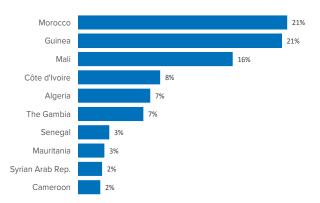

## Demographic breakdown, Jan-Oct 2018<sup>2</sup>

May

Apr

Ma

8 940

7.313

Jun

Jul