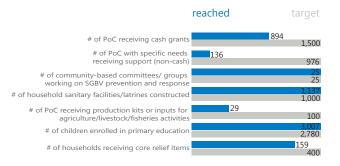

area which now UNHCR's focused.

### **BASIC INFORMATION**

| Coordinates:            | 23°58'8.041"E 14°30'50.053"S |
|-------------------------|------------------------------|
| Province/ District:     | Western/ Kaoma               |
| # of hours from Lusaka  | by road: 7                   |
| # of hours from the bor | der (Angola) by road: 4      |
| Total area:             | 152 sq/km                    |
| # of zones              | 52                           |
| Type of shelter:        | Emergency/ Transitional      |
| Average plot granted/h  | ousehold: 25 x 30 meters     |
| Average farming plot gr | ranted/household: 2.5 ha     |



#### **KEY FIGURES**



Refugees







#### **COUNTRY OF ORIGIN**



### **NEW ARRIVALS (TOTAL=125)**



#### **KEY INDICATORS** As of June 2018



#### **TOP 3 PRIORITIES**



Registration and civil documentation remains a key means of ensuring the protection of refugees or persons of concern

Protection of children and youth. Humanitarian interventions must the most vulnerable

# WHO's doing WHAT





MoH



CBI and CRI supply





Protection & SGBV

MCDSS, MHA-COR,



Water, Hygiene & Sanitation

**DWRD** 



MoH



Shelter & Infrastructure



UNHCR, MHA-CoR



SHA

Livelihoods

The boundaries and names shown and the designations used on this map do not imply official endorsement or acceptance by the United Nations.

**Creation date**: 30 Nov 2018 Sources: GoZ, UNHCR **Contact**: Jean Bosco Ngomoni, Head of Office, ngomoni@unhcr.org

For more information visit: https://data2.unhcr.org/en/country/zmb

Feedback: bacharou@unhcr.org