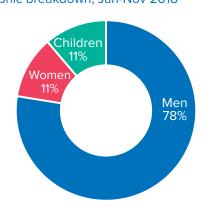

week: -33% Dif. 2018: +112%

174 avg. daily arrivals Week 1 Dif. 2018: +147%

1,045 avg. weekly arrivals in Jan so far Dif. 2018: +112%

Arrivals as of 6 Jan 2019

+259%

1,459 arrivals Week 1

Sea 1

Dif. 2018

Dif. last week: -33% Dif. 2018: +207%

Dif. 2018: +207%

162 avg. daily arrivals Week 1

Dif. 2018: +259% 972 avg. weekly arrivals in Jan so far

## Land (Ceuta & Melilla) 1

Arrivals as of 6 Jan 2019

Dif. 2018

91 arrivals Week 1 Dif. last week: -20% Dif. 2018: -57%

avg. daily arrivals Week 1

Dif. 2018: -52%

avg. weekly arrivals in Jan so far Dif. 2018: -59%

#### Sea and land arrivals during the last five weeks <sup>2</sup>



# Arrivals per month <sup>2</sup>



### Most common nationalities, Jan-Nov 2018 <sup>2</sup>



## Demographic breakdown, Jan-Nov 2018 <sup>2</sup>