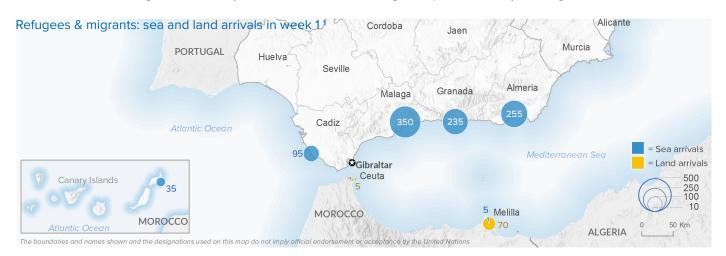

### Total Sea and Land 1

1,045 Arrivals as of 6 Jan 2019

+148% Dif. 2018

1,045 arrivals Week 1

Dif. last week: -33% Dif. 2018: +112%

174 avg. daily arrivals Week 1 Dif. 2018: +147%

1,045 avg. weekly arrivals in Jan so far Dif. 2018: +112%

Arrivals as of 6 Jan 2019

+259%

1,459 arrivals Week 1

Sea 1

Dif. 2018

Dif. last week: -33% Dif. 2018: +207%

Dif. 2018: +207%

162 avg. daily arrivals Week 1

Dif. 2018: +259% 972 avg. weekly arrivals in Jan so far

## Land (Ceuta & Melilla) 1

Arrivals as of 6 Jan 2019

Dif. 2018

91 arrivals Week 1 Dif. last week: -20% Dif. 2018: -57%

avg. daily arrivals Week 1

Dif. 2018: -52%

avg. weekly arrivals in Jan so far Dif. 2018: -59%