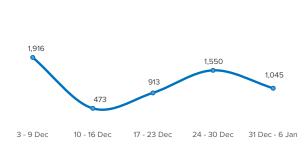

es are provisional and subject to change



### Total Sea and Land 1

1,045 Arrivals as of 6 Jan 2019

+148% Dif. 2018

1,045 arrivals Week 1

Dif. last week: -33% Dif. 2018: +112%

174 avg. daily arrivals Week 1 Dif. 2018: +147%

1,045 avg. weekly arrivals in Jan so far Dif. 2018: +112%

Arrivals as of 6 Jan 2019

+259%

1,459 arrivals Week 1

Sea 1

Dif. 2018

Dif. last week: -33% Dif. 2018: +207%

Dif. 2018: +207%

162 avg. daily arrivals Week 1

Dif. 2018: +259% 972 avg. weekly arrivals in Jan so far

## Land (Ceuta & Melilla) 1

Arrivals as of 6 Jan 2019

Dif. 2018

91 arrivals Week 1 Dif. last week: -20% Dif. 2018: -57%

avg. daily arrivals Week 1

Dif. 2018: -52%

avg. weekly arrivals in Jan so far Dif. 2018: -59%

#### Sea and land arrivals during the last five weeks <sup>2</sup>



# Arrivals per month <sup>2</sup>



### Most common nationalities, Jan-Nov 2018 <sup>2</sup>



## Demographic breakdown, Jan-Nov 2018 <sup>2</sup>