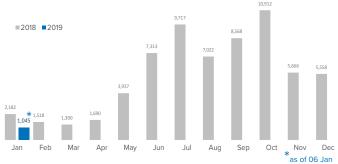

nge



### Total Sea and Land 1

1,045 Arrivals as of 6 Jan 2019

+148% Dif. 2018

1,045 arrivals Week 1

Dif. last week: -33% Dif. 2018: +112%

174 avg. daily arrivals Week 1 Dif. 2018: +147%

1,045 avg. weekly arrivals in Jan so far Dif. 2018: +112%

Arrivals as of 6 Jan 2019

+259%

1,459 arrivals Week 1

Sea 1

Dif. 2018

Dif. last week: -33% Dif. 2018: +207%

Dif. 2018: +207%

162 avg. daily arrivals Week 1

Dif. 2018: +259% 972 avg. weekly arrivals in Jan so far

## Land (Ceuta & Melilla) 1

Arrivals as of 6 Jan 2019

Dif. 2018

91 arrivals Week 1 Dif. last week: -20% Dif. 2018: -57%

avg. daily arrivals Week 1

Dif. 2018: -52%

avg. weekly arrivals in Jan so far Dif. 2018: -59%

#### Sea and land arrivals during the last five weeks <sup>2</sup>



# Arrivals per month <sup>2</sup>



### Most common nationalities, Jan-Nov 2018 <sup>2</sup>



## Demographic breakdown, Jan-Nov 2018 <sup>2</sup>