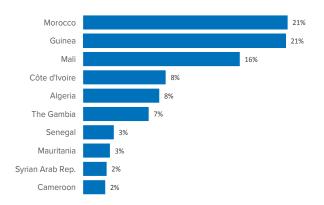

2019

+148% Dif. 2018

1,045 arrivals Week 1

Dif. last week: -33% Dif. 2018: +112%

174 avg. daily arrivals Week 1 Dif. 2018: +147%

1,045 avg. weekly arrivals in Jan so far Dif. 2018: +112%

Arrivals as of 6 Jan 2019

+259%

1,459 arrivals Week 1

Sea 1

Dif. 2018

Dif. last week: -33% Dif. 2018: +207%

Dif. 2018: +207%

162 avg. daily arrivals Week 1

Dif. 2018: +259% 972 avg. weekly arrivals in Jan so far

## Land (Ceuta & Melilla) 1

Arrivals as of 6 Jan 2019

Dif. 2018

91 arrivals Week 1 Dif. last week: -20% Dif. 2018: -57%

avg. daily arrivals Week 1

Dif. 2018: -52%

avg. weekly arrivals in Jan so far Dif. 2018: -59%

#### Sea and land arrivals during the last five weeks <sup>2</sup>



# Arrivals per month <sup>2</sup>



### Most common nationalities, Jan-Nov 2018 <sup>2</sup>



## Demographic breakdown, Jan-Nov 2018 <sup>2</sup>