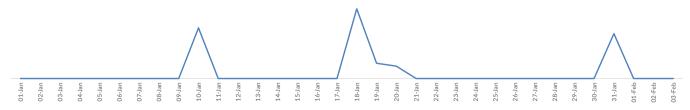

ot - 03 Feb 2019

(The charts below are based on figures from the Italian Ministry of Interior and UNHCR estimates. All figures are provisional and subject to change)

202

0

0

387

144

207

303

340

2 277



#### Estimated # of arrivals during the last seven days

Dead and missing in 2018 - Mediterranean Sea

(Based on arrivals or registration figures collected by UNHCR staff) Mon. 28 Jan 2019 0 Tue, 29 Jan 2019 0 Wed, 30 Jan 2019 0 Thu, 31 Jan 2019 47 Fri, 01 Feb 2019 0 Sat. 02 Feb 2019 0 Sun, 03 Feb 2019

#### Sea arrivals of last weeks





#### Arrivals per month

■2016 ■2017 ■2018



\* (as of 03 Feb 2019)





## Sea arrivals by gender and age Jan 2019



Most common sea arrival nationalities in Italy (comparison with previous month)



### Estimated daily sea arrivals in 2019