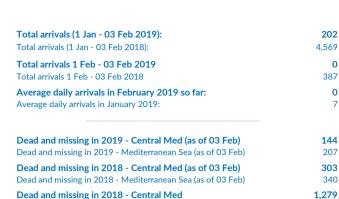

# Italy weekly snapshot - 03 Feb 2019

(The charts below are based on figures from the Italian Ministry of Interior and UNHCR estimates. All figures are provisional and subject to change)

202

0

0

387

144

207

303

340

2 277

#### Estimated # of arrivals during the last seven days

Dead and missing in 2018 - Mediterranean Sea

(Based on arrivals or registration figures collected by UNHCR staff) Mon. 28 Jan 2019 0 Tue, 29 Jan 2019 0 Wed, 30 Jan 2019 0 Thu, 31 Jan 2019 47 Fri, 01 Feb 2019 0 Sat. 02 Feb 2019 0 Sun, 03 Feb 2019