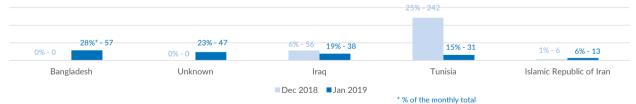

## Sea arrivals by gender and age Jan 2019

Most common sea arrival nationalities in Italy (comparison with previous month)