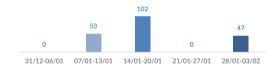

#### Estimated # of arrivals during the last seven days

Dead and missing in 2018 - Mediterranean Sea

(Based on arrivals or registration figures collected by UNHCR staff) Mon. 28 Jan 2019 0 Tue, 29 Jan 2019 0 Wed, 30 Jan 2019 0 Thu, 31 Jan 2019 47 Fri, 01 Feb 2019 0 Sat. 02 Feb 2019 0 Sun, 03 Feb 2019

#### Sea arrivals of last weeks