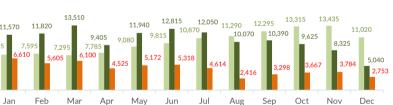

# Italy weekly snapshot - 03 Feb 2019

(The charts below are based on figures from the Italian Ministry of Interior and UNHCR estimates. All figures are provisional and subject to change)

202

0

0

387

144

207

303

340

2 277



#### Estimated # of arrivals during the last seven days

Dead and missing in 2018 - Mediterranean Sea

(Based on arrivals or registration figures collected by UNHCR staff) Mon. 28 Jan 2019 0 Tue, 29 Jan 2019 0 Wed, 30 Jan 2019 0 Thu, 31 Jan 2019 47 Fri, 01 Feb 2019 0 Sat. 02 Feb 2019 0 Sun, 03 Feb 2019

#### Sea arrivals of last weeks





#### Arrivals per month

■2016 ■2017 ■2018



\* (as of 03 Feb 2019)





## Sea arrivals by gender and age Jan 2019



Most common sea arrival nationalities in Italy (comparison with previous month)



### Estimated daily sea arrivals in 2019