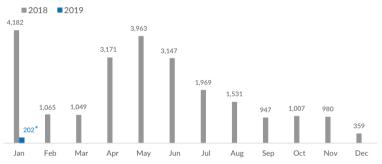

# Italy weekly snapshot - 03 Feb 2019

(The charts below are based on figures from the Italian Ministry of Interior and UNHCR estimates. All figures are provisional and subject to change)

202

0

0

387

144

207

303

340

2 277



#### Estimated # of arrivals during the last seven days

Dead and missing in 2018 - Mediterranean Sea

(Based on arrivals or registration figures collected by UNHCR staff) Mon. 28 Jan 2019 0 Tue, 29 Jan 2019 0 Wed, 30 Jan 2019 0 Thu, 31 Jan 2019 47 Fri, 01 Feb 2019 0 Sat. 02 Feb 2019 0 Sun, 03 Feb 2019

#### Sea arrivals of last weeks





#### Arrivals per month

■2016 ■2017 ■2018



\* (as of 03 Feb 2019)





## Sea arrivals by gender and age Jan 2019



Most common sea arrival nationalities in Italy (comparison with previous month)



### Estimated daily sea arrivals in 2019