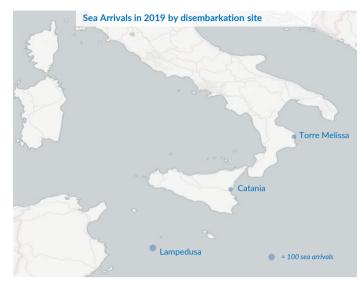

## Sea arrivals by gender and age Jan 2019

Most common sea arrival nationalities in Italy (comparison with previous month)