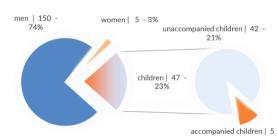

## Sea arrivals by gender and age Jan 2019

Most common sea arrival nationalities in Italy (comparison with previous month)