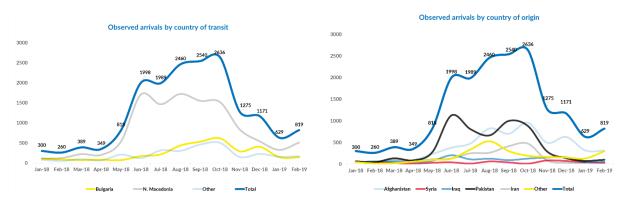

| <b>819</b> 629     |
|-------------------------------------------------------------------------------------------------------------------------------------------------------|--------------------|
| Total (observed) arrivals of unaccompanied/separated children - February:<br>Total (observed) arrivals of unaccompanied/separated children - January: | <b>153</b> 156     |
| Total occupancy of government centres – end February: Total occupancy of government centres - end January:                                            | <b>3,898</b> 4,212 |
| Total presence of refugees/migrants/asylum-seekers – end February: Total presence of refugees/migrants/asylum-seekers – end January:                  | <b>4,330</b> 4,510 |



# Observed new arrivals - demographics and country of transit



#### **Asylum processing**





# Reported pushbacks into Serbia



#### Reported movements from Serbia to North Macedonia





#### Occupancy of Asylum, Reception and Transit Centres - end February



# Profile of refugees/migrants/asylum-seekers