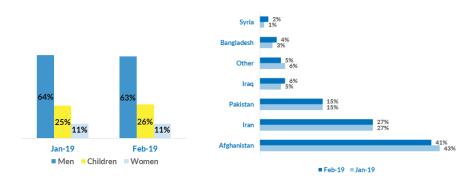

# Observed new arrivals - demographics and country of transit

# Profile of refugees/migrants/asylum-seekers