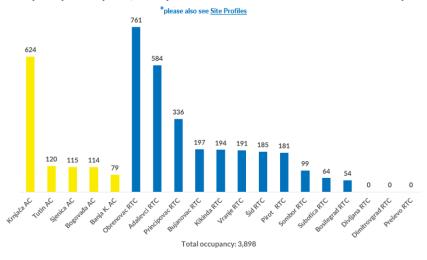

# February 2019

New refugees, asylum-seekers and migrants - presence and shelter

| Total (observed) arrivals – February:<br>Total (observed) arrivals – January:                                                                         | <b>819</b> 629     |
|-------------------------------------------------------------------------------------------------------------------------------------------------------|--------------------|
| Total (observed) arrivals of unaccompanied/separated children - February:<br>Total (observed) arrivals of unaccompanied/separated children - January: | <b>153</b> 156     |
| Total occupancy of government centres – end February: Total occupancy of government centres - end January:                                            | <b>3,898</b> 4,212 |
| Total presence of refugees/migrants/asylum-seekers – end February: Total presence of refugees/migrants/asylum-seekers – end January:                  | <b>4,330</b> 4,510 |

#### Occupancy of Asylum, Reception and Transit Centres - end February