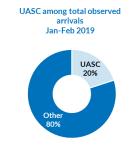

# February 2019

New refugees, asylum-seekers and migrants - presence and shelter

| Total (observed) arrivals – February:<br>Total (observed) arrivals – January:                                                                         | <b>819</b> 629     |
|-------------------------------------------------------------------------------------------------------------------------------------------------------|--------------------|
| Total (observed) arrivals of unaccompanied/separated children - February:<br>Total (observed) arrivals of unaccompanied/separated children - January: | <b>153</b> 156     |
| Total occupancy of government centres – end February: Total occupancy of government centres - end January:                                            | <b>3,898</b> 4,212 |
| Total presence of refugees/migrants/asylum-seekers – end February: Total presence of refugees/migrants/asylum-seekers – end January:                  | <b>4,330</b> 4,510 |

# Profile of refugees/migrants/asylum-seekers