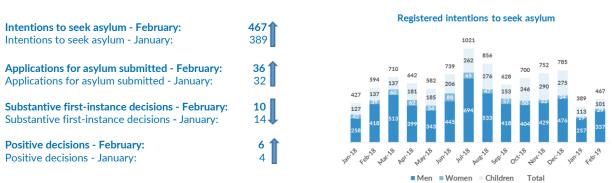

|
|-------------------------------------------------------------------------------------------------------------------------------------------------------|--------------------|
| Total (observed) arrivals of unaccompanied/separated children - February:<br>Total (observed) arrivals of unaccompanied/separated children - January: | <b>153</b> 156     |
| Total occupancy of government centres – end February: Total occupancy of government centres - end January:                                            | <b>3,898</b> 4,212 |
| Total presence of refugees/migrants/asylum-seekers – end February: Total presence of refugees/migrants/asylum-seekers – end January:                  | <b>4,330</b> 4,510 |



# Observed new arrivals - demographics and country of transit



#### **Asylum processing**





# Reported pushbacks into Serbia



#### Reported movements from Serbia to North Macedonia





#### Occupancy of Asylum, Reception and Transit Centres - end February



# Profile of refugees/migrants/asylum-seekers