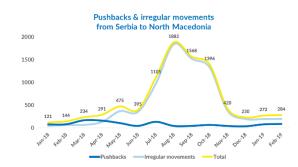

----------------------------------------------------------|--------------------|
| Total (observed) arrivals of unaccompanied/separated children - February:<br>Total (observed) arrivals of unaccompanied/separated children - January: | <b>153</b> 156     |
| Total occupancy of government centres – end February: Total occupancy of government centres - end January:                                            | <b>3,898</b> 4,212 |
| Total presence of refugees/migrants/asylum-seekers – end February: Total presence of refugees/migrants/asylum-seekers – end January:                  | <b>4,330</b> 4,510 |



# Observed new arrivals - demographics and country of transit



#### **Asylum processing**





# Reported pushbacks into Serbia



#### Reported movements from Serbia to North Macedonia





#### Occupancy of Asylum, Reception and Transit Centres - end February



# Profile of refugees/migrants/asylum-seekers