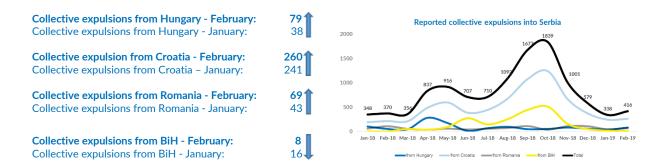

----------------------------------------------------------------------------------------------------------------------|--------------------|
| Total (observed) arrivals of unaccompanied/separated children - February:<br>Total (observed) arrivals of unaccompanied/separated children - January: | <b>153</b> 156     |
| Total occupancy of government centres – end February: Total occupancy of government centres - end January:                                            | <b>3,898</b> 4,212 |
| Total presence of refugees/migrants/asylum-seekers – end February: Total presence of refugees/migrants/asylum-seekers – end January:                  | <b>4,330</b> 4,510 |



# Observed new arrivals - demographics and country of transit



#### **Asylum processing**





# Reported pushbacks into Serbia



#### Reported movements from Serbia to North Macedonia





#### Occupancy of Asylum, Reception and Transit Centres - end February



# Profile of refugees/migrants/asylum-seekers