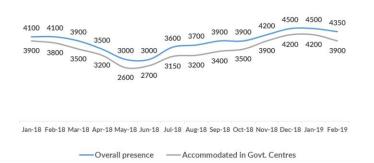

# February 2019

New refugees, asylum-seekers and migrants - presence and shelter

| Total (observed) arrivals – February:<br>Total (observed) arrivals – January:                                                                         | <b>819</b> 629     |
|-------------------------------------------------------------------------------------------------------------------------------------------------------|--------------------|
| Total (observed) arrivals of unaccompanied/separated children - February:<br>Total (observed) arrivals of unaccompanied/separated children - January: | <b>153</b> 156     |
| Total occupancy of government centres – end February: Total occupancy of government centres - end January:                                            | <b>3,898</b> 4,212 |
| Total presence of refugees/migrants/asylum-seekers – end February: Total presence of refugees/migrants/asylum-seekers – end January:                  | <b>4,330</b> 4,510 |