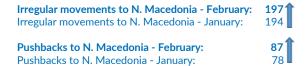

------------------------------------------------------------|--------------------|
| Total (observed) arrivals of unaccompanied/separated children - February:<br>Total (observed) arrivals of unaccompanied/separated children - January: | <b>153</b> 156     |
| Total occupancy of government centres – end February: Total occupancy of government centres - end January:                                            | <b>3,898</b> 4,212 |
| Total presence of refugees/migrants/asylum-seekers – end February: Total presence of refugees/migrants/asylum-seekers – end January:                  | <b>4,330</b> 4,510 |



# Observed new arrivals - demographics and country of transit



#### **Asylum processing**





# Reported pushbacks into Serbia



#### Reported movements from Serbia to North Macedonia





#### Occupancy of Asylum, Reception and Transit Centres - end February



# Profile of refugees/migrants/asylum-seekers