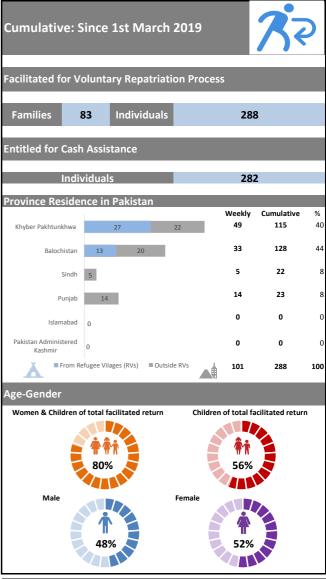

## Pakistan: Voluntary Repatriation Weekly Update | As of 29th March 2019

|               | Peshawar (SOP) - AZAKHEL |             |                                    |             |                                 | Quetta (SOQ)- BALELI               |             |             | Total    |                      |                                    |
|---------------|--------------------------|-------------|------------------------------------|-------------|---------------------------------|------------------------------------|-------------|-------------|----------|----------------------|------------------------------------|
| Date          | Schedule                 |             | Facilitated for Vol Rep<br>Process |             | Entitled for Cash<br>Assistance | Facilitated for Vol Rep<br>Process |             |             |          | for Vol Rep<br>ocess | Entitled for<br>Cash<br>Assistance |
|               | Families                 | Individuals | Families                           | Individuals | Individuals                     | Families                           | Individuals | Individuals | Families | Individuals          | Individuals                        |
| 01/03/2019    | 0                        | 0           | 0                                  | 0           | 0                               | 0                                  | 0           | 0           | 0        | 0                    | 0                                  |
| 2 - 8 March   | 3                        | 15          | 6                                  | 22          | 22                              | 7                                  | 23          | 23          | 13       | 45                   | 45                                 |
| 9 - 15 March  | 8                        | 23          | 6                                  | 11          | 11                              | 9                                  | 41          | 41          | 15       | 52                   | 52                                 |
| 16 - 22 March | 5                        | 28          | 14                                 | 42          | 42                              | 12                                 | 48          | 48          | 26       | 90                   | 90                                 |
|               |                          |             |                                    |             |                                 |                                    |             |             |          |                      |                                    |
| 23/03/2019    | 0                        | 0           |                                    |             | 0                               |                                    |             | 0           | 0        | 0                    | 0                                  |
| 24/03/2019    | 0                        | 0           |                                    |             | 0                               |                                    |             | 0           | 0        | 0                    | 0                                  |
| 25/03/2019    | 0                        | 0           | 2                                  | 5           | 5                               | 3                                  | 13          | 13          | 5        | 18                   | 18                                 |
| 26/03/2019    | 5                        | 22          | 8                                  | 19          | 19                              | 0                                  | 0           | 0           | 8        | 19                   | 19                                 |
| 27/03/2019    | 4                        | 24          | 6                                  | 23          | 17                              | 5                                  | 21          | 21          | 11       | 44                   | 38                                 |
| 28/03/2019    | 0                        | 0           | 0                                  | 0           | 0                               | 1                                  | 4           | 4           | 1        | 4                    | 4                                  |
| 29/03/2019    | 1                        | 9           | 2                                  | 10          | 10                              | 2                                  | 6           | 6           | 4        | 16                   | 16                                 |
|               |                          |             |                                    |             |                                 |                                    |             |             |          |                      |                                    |
|               |                          |             |                                    |             |                                 |                                    |             |             |          |                      |                                    |
|               |                          |             |                                    |             |                                 |                                    |             |             |          |                      |                                    |
|               |                          |             |                                    |             |                                 |                                    |             |             |          |                      |                                    |
|               |                          |             |                                    |             |                                 |                                    |             |             |          |                      |                                    |
|               |                          |             |                                    |             |                                 |                                    |             |             |          |                      |                                    |
|               |                          |             |                                    |             |                                 |                                    |             |             |          |                      |                                    |
|               |                          |             |                                    |             |                                 |                                    |             |             |          |                      |                                    |
| Total March   | 26                       | 121         | 44                                 | 132         | 126                             | 39                                 | 156         | 156         | 83       | 288                  | 282                                |
| Sub Total     | 26                       | 121         | 44                                 | 132         | 126                             | 39                                 | 156         | 156         | 83       | 288                  | 282                                |

- The Voluntary Repatriation Operations for the reported year started on 1 March 2019
- Facilitated for Vol Rep: All valid PoR cardholders are eligible for VolRep also includes those PoR cardholders who have availed the UNHCR's assistance in the past.
- Entitled for Cash Assistance: All valid PoR cardholders who have not received UNHCR's assistance in the past are entitled for cash assistance.