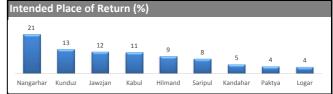

## Pakistan: Voluntary Repatriation Weekly Update | As of 29th March 2019

|               | Peshawar (SOP) - AZAKHEL |             |                                    |             |                                 | Quetta (SOQ)- BALELI               |             |             | Total    |                      |                                    |
|---------------|--------------------------|-------------|------------------------------------|-------------|---------------------------------|------------------------------------|-------------|-------------|----------|----------------------|------------------------------------|
| Date          | Schedule                 |             | Facilitated for Vol Rep<br>Process |             | Entitled for Cash<br>Assistance | Facilitated for Vol Rep<br>Process |             |             |          | for Vol Rep<br>ocess | Entitled for<br>Cash<br>Assistance |
|               | Families                 | Individuals | Families                           | Individuals | Individuals                     | Families                           | Individuals | Individuals | Families | Individuals          | Individuals                        |
| 01/03/2019    | 0                        | 0           | 0                                  | 0           | 0                               | 0                                  | 0           | 0           | 0        | 0                    | 0                                  |
| 2 - 8 March   | 3                        | 15          | 6                                  | 22          | 22                              | 7                                  | 23          | 23          | 13       | 45                   | 45                                 |
| 9 - 15 March  | 8                        | 23          | 6                                  | 11          | 11                              | 9                                  | 41          | 41          | 15       | 52                   | 52                                 |
| 16 - 22 March | 5                        | 28          | 14                                 | 42          | 42                              | 12                                 | 48          | 48          | 26       | 90                   | 90                                 |
|               |                          |             |                                    |             |                                 |                                    |             |             |          |                      |                                    |
| 23/03/2019    | 0                        | 0           |                                    |             | 0                               |                                    |             | 0           | 0        | 0                    | 0                                  |
| 24/03/2019    | 0                        | 0           |                                    |             | 0                               |                                    |             | 0           | 0        | 0                    | 0                                  |
| 25/03/2019    | 0                        | 0           | 2                                  | 5           | 5                               | 3                                  | 13          | 13          | 5        | 18                   | 18                                 |
| 26/03/2019    | 5                        | 22          | 8                                  | 19          | 19                              | 0                                  | 0           | 0           | 8        | 19                   | 19                                 |
| 27/03/2019    | 4                        | 24          | 6                                  | 23          | 17                              | 5                                  | 21          | 21          | 11       | 44                   | 38                                 |
| 28/03/2019    | 0                        | 0           | 0                                  | 0           | 0                               | 1                                  | 4           | 4           | 1        | 4                    | 4                                  |
| 29/03/2019    | 1                        | 9           | 2                                  | 10          | 10                              | 2                                  | 6           | 6           | 4        | 16                   | 16                                 |
|               |                          |             |                                    |             |                                 |                                    |             |             |          |                      |                                    |
|               |                          |             |                                    |             |                                 |                                    |             |             |          |                      |                                    |
|               |                          |             |                                    |             |                                 |                                    |             |             |          |                      |                                    |
|               |                          |             |                                    |             |                                 |                                    |             |             |          |                      |                                    |
|               |                          |             |                                    |             |                                 |                                    |             |             |          |                      |                                    |
|               |                          |             |                                    |             |                                 |                                    |             |             |          |                      |                                    |
|               |                          |             |                                    |             |                                 |                                    |             |             |          |                      |                                    |
|               |                          |             |                                    |             |                                 |                                    |             |             |          |                      |                                    |
| Total March   | 26                       | 121         | 44                                 | 132         | 126                             | 39                                 | 156         | 156         | 83       | 288                  | 282                                |
| Sub Total     | 26                       | 121         | 44                                 | 132         | 126                             | 39                                 | 156         | 156         | 83       | 288                  | 282                                |

- The Voluntary Repatriation Operations for the reported year started on 1 March 2019
- Facilitated for Vol Rep: All valid PoR cardholders are eligible for VolRep also includes those PoR cardholders who have availed the UNHCR's assistance in the past.
- Entitled for Cash Assistance: All valid PoR cardholders who have not received UNHCR's assistance in the past are entitled for cash assistance.