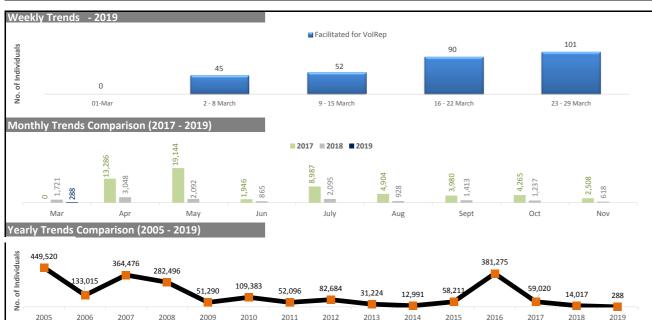

## Pakistan: Voluntary Repatriation Weekly Update | As of 29th March 2019

|               | Peshawar (SOP) - AZAKHEL |             |                                    |             |                                 | Quetta (SOQ)- BALELI               |             |             | Total    |                      |                                    |
|---------------|--------------------------|-------------|------------------------------------|-------------|---------------------------------|------------------------------------|-------------|-------------|----------|----------------------|------------------------------------|
| Date          | Schedule                 |             | Facilitated for Vol Rep<br>Process |             | Entitled for Cash<br>Assistance | Facilitated for Vol Rep<br>Process |             |             |          | for Vol Rep<br>ocess | Entitled for<br>Cash<br>Assistance |
|               | Families                 | Individuals | Families                           | Individuals | Individuals                     | Families                           | Individuals | Individuals | Families | Individuals          | Individuals                        |
| 01/03/2019    | 0                        | 0           | 0                                  | 0           | 0                               | 0                                  | 0           | 0           | 0        | 0                    | 0                                  |
| 2 - 8 March   | 3                        | 15          | 6                                  | 22          | 22                              | 7                                  | 23          | 23          | 13       | 45                   | 45                                 |
| 9 - 15 March  | 8                        | 23          | 6                                  | 11          | 11                              | 9                                  | 41          | 41          | 15       | 52                   | 52                                 |
| 16 - 22 March | 5                        | 28          | 14                                 | 42          | 42                              | 12                                 | 48          | 48          | 26       | 90                   | 90                                 |
|               |                          |             |                                    |             |                                 |                                    |             |             |          |                      |                                    |
| 23/03/2019    | 0                        | 0           |                                    |             | 0                               |                                    |             | 0           | 0        | 0                    | 0                                  |
| 24/03/2019    | 0                        | 0           |                                    |             | 0                               |                                    |             | 0           | 0        | 0                    | 0                                  |
| 25/03/2019    | 0                        | 0           | 2                                  | 5           | 5                               | 3                                  | 13          | 13          | 5        | 18                   | 18                                 |
| 26/03/2019    | 5                        | 22          | 8                                  | 19          | 19                              | 0                                  | 0           | 0           | 8        | 19                   | 19                                 |
| 27/03/2019    | 4                        | 24          | 6                                  | 23          | 17                              | 5                                  | 21          | 21          | 11       | 44                   | 38                                 |
| 28/03/2019    | 0                        | 0           | 0                                  | 0           | 0                               | 1                                  | 4           | 4           | 1        | 4                    | 4                                  |
| 29/03/2019    | 1                        | 9           | 2                                  | 10          | 10                              | 2                                  | 6           | 6           | 4        | 16                   | 16                                 |
|               |                          |             |                                    |             |                                 |                                    |             |             |          |                      |                                    |
|               |                          |             |                                    |             |                                 |                                    |             |             |          |                      |                                    |
|               |                          |             |                                    |             |                                 |                                    |             |             |          |                      |                                    |
|               |                          |             |                                    |             |                                 |                                    |             |             |          |                      |                                    |
|               |                          |             |                                    |             |                                 |                                    |             |             |          |                      |                                    |
|               |                          |             |                                    |             |                                 |                                    |             |             |          |                      |                                    |
|               |                          |             |                                    |             |                                 |                                    |             |             |          |                      |                                    |
|               |                          |             |                                    |             |                                 |                                    |             |             |          |                      |                                    |
| Total March   | 26                       | 121         | 44                                 | 132         | 126                             | 39                                 | 156         | 156         | 83       | 288                  | 282                                |
| Sub Total     | 26                       | 121         | 44                                 | 132         | 126                             | 39                                 | 156         | 156         | 83       | 288                  | 282                                |

- The Voluntary Repatriation Operations for the reported year started on 1 March 2019
- Facilitated for Vol Rep: All valid PoR cardholders are eligible for VolRep also includes those PoR cardholders who have availed the UNHCR's assistance in the past.
- Entitled for Cash Assistance: All valid PoR cardholders who have not received UNHCR's assistance in the past are entitled for cash assistance.