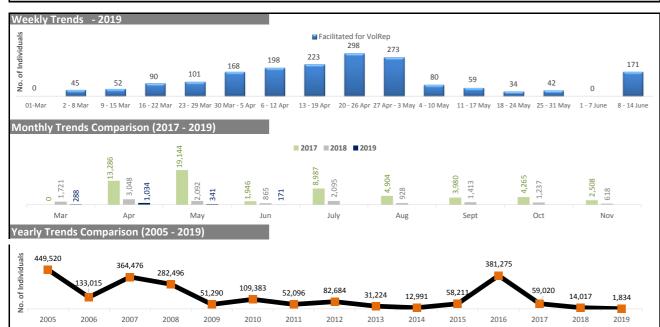

## Pakistan: Voluntary Repatriation Weekly Update | As of 14th June 2019

|                 | Peshawar (SOP) - AZAKHEL |             |                                    |             |                                 | Quetta (SOQ)- BALELI               |             |                                 | Total    |                     |                                    |
|-----------------|--------------------------|-------------|------------------------------------|-------------|---------------------------------|------------------------------------|-------------|---------------------------------|----------|---------------------|------------------------------------|
| Date            | Schedule                 |             | Facilitated for Vol Rep<br>Process |             | Entitled for Cash<br>Assistance | Facilitated for Vol Rep<br>Process |             | Entitled for Cash<br>Assistance |          | for Vol Rep<br>cess | Entitled for<br>Cash<br>Assistance |
|                 | Families                 | Individuals | Families                           | Individuals | Individuals                     | Families                           | Individuals | Individuals                     | Families | Individuals         | Individuals                        |
| March-2019      | 26                       | 121         | 44                                 | 132         | 126                             | 39                                 | 156         | 156                             | 83       | 288                 | 282                                |
| April-2019      | 108                      | 563         | 134                                | 528         | 506                             | 119                                | 506         | 491                             | 253      | 1,034               | 997                                |
| May-2019        | 35                       | 167         | 56                                 | 198         | 196                             | 38                                 | 143         | 142                             | 94       | 341                 | 338                                |
| 1 June - 7 June | 0                        | 0           | 0                                  | 0           | 0                               | 0                                  | 0           | 0                               | 0        | 0                   | 0                                  |
|                 |                          |             |                                    |             |                                 |                                    |             |                                 |          |                     |                                    |
| 08/06/2019      |                          |             |                                    |             | 0                               |                                    |             | 0                               | 0        | 0                   | 0                                  |
| 09/06/2019      |                          |             |                                    |             | 0                               |                                    |             | 0                               | 0        | 0                   | 0                                  |
| 10/06/2019      | 3                        | 14          | 3                                  | 14          | 14                              | 0                                  | 0           | 0                               | 3        | 14                  | 14                                 |
| 11/06/2019      | 0                        | 0           | 3                                  | 11          | 11                              | 4                                  | 18          | 18                              | 7        | 29                  | 29                                 |
| 12/06/2019      | 3                        | 16          | 2                                  | 8           | 8                               | 11                                 | 29          | 29                              | 13       | 37                  | 37                                 |
| 13/06/2019      | 1                        | 5           | 3                                  | 8           | 8                               | 7                                  | 34          | 34                              | 10       | 42                  | 42                                 |
| 14/06/2019      | 9                        | 39          | 11                                 | 34          | 34                              | 2                                  | 15          | 15                              | 13       | 49                  | 49                                 |
|                 |                          |             |                                    |             |                                 |                                    |             |                                 |          |                     |                                    |
|                 |                          |             |                                    |             |                                 |                                    |             |                                 |          |                     |                                    |
|                 |                          |             |                                    |             |                                 |                                    |             |                                 |          |                     |                                    |
|                 |                          |             |                                    |             |                                 |                                    |             |                                 |          |                     |                                    |
|                 |                          |             |                                    |             |                                 |                                    |             |                                 |          |                     |                                    |
|                 |                          |             |                                    |             |                                 |                                    |             |                                 |          |                     |                                    |
|                 |                          |             |                                    |             |                                 |                                    |             |                                 |          |                     |                                    |
|                 |                          |             |                                    |             |                                 |                                    |             |                                 |          |                     |                                    |
| Week Total      | 16                       | 74          | 22                                 | 75          | 75                              | 24                                 | 96          | 96                              | 46       | 171                 | 171                                |
| June Total      | 16                       | 74          | 22                                 | 75          | 75                              | 24                                 | 96          | 96                              | 46       | 171                 | 171                                |
| Grand Total     | 185                      | 925         | 256                                | 933         | 903                             | 220                                | 901         | 885                             | 476      | 1,834               | 1,788                              |

- The Voluntary Repatriation Operations for the reported year started on 1 March 2019
- Facilitated for Vol Rep: All valid PoR cardholders are eligible for VolRep also includes those PoR cardholders who have availed the UNHCR's assistance in the past.
- Entitled for Cash Assistance: All valid PoR cardholders who have not received UNHCR's assistance in the past are entitled for cash assistance.