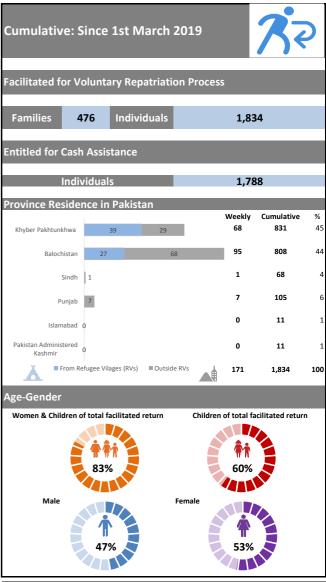

## Pakistan: Voluntary Repatriation Weekly Update | As of 14th June 2019

|                 | Peshawar (SOP) - AZAKHEL |             |                                    |             |                                 | Quetta (SOQ)- BALELI               |             |                                 | Total    |                     |                                    |
|-----------------|--------------------------|-------------|------------------------------------|-------------|---------------------------------|------------------------------------|-------------|---------------------------------|----------|---------------------|------------------------------------|
| Date            | Schedule                 |             | Facilitated for Vol Rep<br>Process |             | Entitled for Cash<br>Assistance | Facilitated for Vol Rep<br>Process |             | Entitled for Cash<br>Assistance |          | for Vol Rep<br>cess | Entitled for<br>Cash<br>Assistance |
|                 | Families                 | Individuals | Families                           | Individuals | Individuals                     | Families                           | Individuals | Individuals                     | Families | Individuals         | Individuals                        |
| March-2019      | 26                       | 121         | 44                                 | 132         | 126                             | 39                                 | 156         | 156                             | 83       | 288                 | 282                                |
| April-2019      | 108                      | 563         | 134                                | 528         | 506                             | 119                                | 506         | 491                             | 253      | 1,034               | 997                                |
| May-2019        | 35                       | 167         | 56                                 | 198         | 196                             | 38                                 | 143         | 142                             | 94       | 341                 | 338                                |
| 1 June - 7 June | 0                        | 0           | 0                                  | 0           | 0                               | 0                                  | 0           | 0                               | 0        | 0                   | 0                                  |
|                 |                          |             |                                    |             |                                 |                                    |             |                                 |          |                     |                                    |
| 08/06/2019      |                          |             |                                    |             | 0                               |                                    |             | 0                               | 0        | 0                   | 0                                  |
| 09/06/2019      |                          |             |                                    |             | 0                               |                                    |             | 0                               | 0        | 0                   | 0                                  |
| 10/06/2019      | 3                        | 14          | 3                                  | 14          | 14                              | 0                                  | 0           | 0                               | 3        | 14                  | 14                                 |
| 11/06/2019      | 0                        | 0           | 3                                  | 11          | 11                              | 4                                  | 18          | 18                              | 7        | 29                  | 29                                 |
| 12/06/2019      | 3                        | 16          | 2                                  | 8           | 8                               | 11                                 | 29          | 29                              | 13       | 37                  | 37                                 |
| 13/06/2019      | 1                        | 5           | 3                                  | 8           | 8                               | 7                                  | 34          | 34                              | 10       | 42                  | 42                                 |
| 14/06/2019      | 9                        | 39          | 11                                 | 34          | 34                              | 2                                  | 15          | 15                              | 13       | 49                  | 49                                 |
|                 |                          |             |                                    |             |                                 |                                    |             |                                 |          |                     |                                    |
|                 |                          |             |                                    |             |                                 |                                    |             |                                 |          |                     |                                    |
|                 |                          |             |                                    |             |                                 |                                    |             |                                 |          |                     |                                    |
|                 |                          |             |                                    |             |                                 |                                    |             |                                 |          |                     |                                    |
|                 |                          |             |                                    |             |                                 |                                    |             |                                 |          |                     |                                    |
|                 |                          |             |                                    |             |                                 |                                    |             |                                 |          |                     |                                    |
|                 |                          |             |                                    |             |                                 |                                    |             |                                 |          |                     |                                    |
|                 |                          |             |                                    |             |                                 |                                    |             |                                 |          |                     |                                    |
| Week Total      | 16                       | 74          | 22                                 | 75          | 75                              | 24                                 | 96          | 96                              | 46       | 171                 | 171                                |
| June Total      | 16                       | 74          | 22                                 | 75          | 75                              | 24                                 | 96          | 96                              | 46       | 171                 | 171                                |
| Grand Total     | 185                      | 925         | 256                                | 933         | 903                             | 220                                | 901         | 885                             | 476      | 1,834               | 1,788                              |

- The Voluntary Repatriation Operations for the reported year started on 1 March 2019
- Facilitated for Vol Rep: All valid PoR cardholders are eligible for VolRep also includes those PoR cardholders who have availed the UNHCR's assistance in the past.
- Entitled for Cash Assistance: All valid PoR cardholders who have not received UNHCR's assistance in the past are entitled for cash assistance.