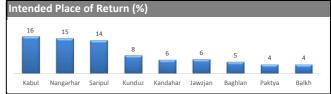

## Pakistan: Voluntary Repatriation Weekly Update | As of 14th June 2019

|                 | Peshawar (SOP) - AZAKHEL |             |                                    |             |                                 | Quetta (SOQ)- BALELI               |             |                                 | Total    |                     |                                    |
|-----------------|--------------------------|-------------|------------------------------------|-------------|---------------------------------|------------------------------------|-------------|---------------------------------|----------|---------------------|------------------------------------|
| Date            | Schedule                 |             | Facilitated for Vol Rep<br>Process |             | Entitled for Cash<br>Assistance | Facilitated for Vol Rep<br>Process |             | Entitled for Cash<br>Assistance |          | for Vol Rep<br>cess | Entitled for<br>Cash<br>Assistance |
|                 | Families                 | Individuals | Families                           | Individuals | Individuals                     | Families                           | Individuals | Individuals                     | Families | Individuals         | Individuals                        |
| March-2019      | 26                       | 121         | 44                                 | 132         | 126                             | 39                                 | 156         | 156                             | 83       | 288                 | 282                                |
| April-2019      | 108                      | 563         | 134                                | 528         | 506                             | 119                                | 506         | 491                             | 253      | 1,034               | 997                                |
| May-2019        | 35                       | 167         | 56                                 | 198         | 196                             | 38                                 | 143         | 142                             | 94       | 341                 | 338                                |
| 1 June - 7 June | 0                        | 0           | 0                                  | 0           | 0                               | 0                                  | 0           | 0                               | 0        | 0                   | 0                                  |
|                 |                          |             |                                    |             |                                 |                                    |             |                                 |          |                     |                                    |
| 08/06/2019      |                          |             |                                    |             | 0                               |                                    |             | 0                               | 0        | 0                   | 0                                  |
| 09/06/2019      |                          |             |                                    |             | 0                               |                                    |             | 0                               | 0        | 0                   | 0                                  |
| 10/06/2019      | 3                        | 14          | 3                                  | 14          | 14                              | 0                                  | 0           | 0                               | 3        | 14                  | 14                                 |
| 11/06/2019      | 0                        | 0           | 3                                  | 11          | 11                              | 4                                  | 18          | 18                              | 7        | 29                  | 29                                 |
| 12/06/2019      | 3                        | 16          | 2                                  | 8           | 8                               | 11                                 | 29          | 29                              | 13       | 37                  | 37                                 |
| 13/06/2019      | 1                        | 5           | 3                                  | 8           | 8                               | 7                                  | 34          | 34                              | 10       | 42                  | 42                                 |
| 14/06/2019      | 9                        | 39          | 11                                 | 34          | 34                              | 2                                  | 15          | 15                              | 13       | 49                  | 49                                 |
|                 |                          |             |                                    |             |                                 |                                    |             |                                 |          |                     |                                    |
|                 |                          |             |                                    |             |                                 |                                    |             |                                 |          |                     |                                    |
|                 |                          |             |                                    |             |                                 |                                    |             |                                 |          |                     |                                    |
|                 |                          |             |                                    |             |                                 |                                    |             |                                 |          |                     |                                    |
|                 |                          |             |                                    |             |                                 |                                    |             |                                 |          |                     |                                    |
|                 |                          |             |                                    |             |                                 |                                    |             |                                 |          |                     |                                    |
|                 |                          |             |                                    |             |                                 |                                    |             |                                 |          |                     |                                    |
|                 |                          |             |                                    |             |                                 |                                    |             |                                 |          |                     |                                    |
| Week Total      | 16                       | 74          | 22                                 | 75          | 75                              | 24                                 | 96          | 96                              | 46       | 171                 | 171                                |
| June Total      | 16                       | 74          | 22                                 | 75          | 75                              | 24                                 | 96          | 96                              | 46       | 171                 | 171                                |
| Grand Total     | 185                      | 925         | 256                                | 933         | 903                             | 220                                | 901         | 885                             | 476      | 1,834               | 1,788                              |

- The Voluntary Repatriation Operations for the reported year started on 1 March 2019
- Facilitated for Vol Rep: All valid PoR cardholders are eligible for VolRep also includes those PoR cardholders who have availed the UNHCR's assistance in the past.
- Entitled for Cash Assistance: All valid PoR cardholders who have not received UNHCR's assistance in the past are entitled for cash assistance.