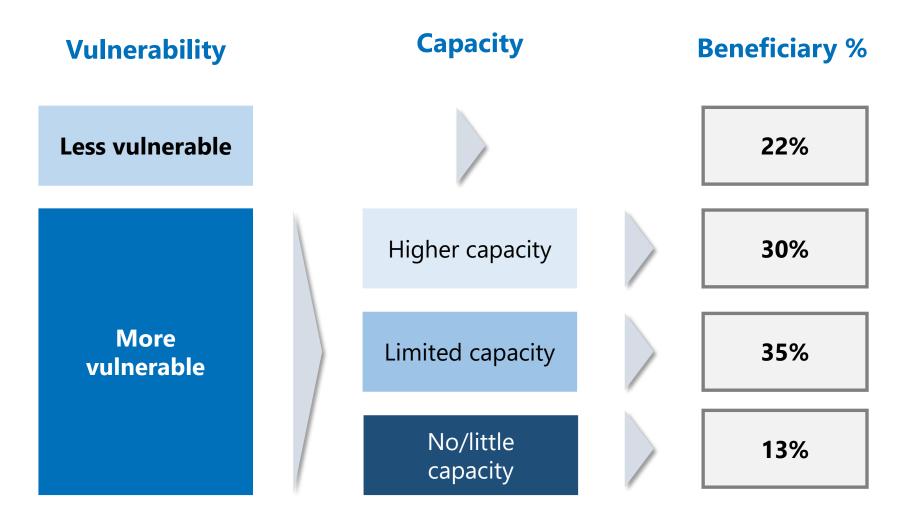

## **Combining Vulnerability with Capacity (Beneficiaries)**

"Vulnerability Profiling 2018 – Analysis Results Report" was published in August 2018