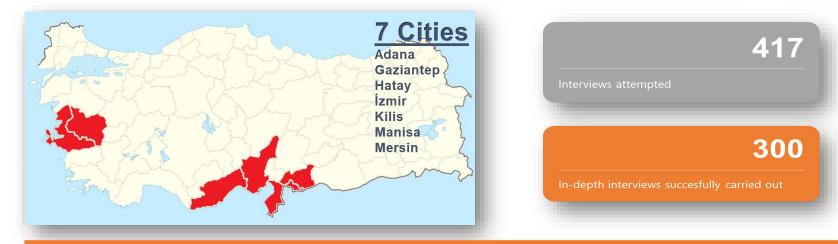

#### **Overview of Mapping Exercise**

Empowered lives. Resilient nations.

| City      | No of<br>Interview | % of Total | No of<br>Interview<br>Attempts | % of Total | % of<br>Successful<br>Interview |
|-----------|--------------------|------------|--------------------------------|------------|---------------------------------|
| Adana     | 10                 | %3.3       | 16                             | %3.8       | %62.5                           |
| Gaziantep | 92                 | %30.6      | 129                            | %30.9      | %71.3                           |
| Hatay     | 65                 | %21.7      | 71                             | %17.0      | %91.5                           |
| İzmir     | 5                  | %1.7       | 10                             | %2.4       | %50.0                           |
| Kilis     | 18                 | %6.0       | 23                             | %5.5       | %78.6                           |
| Manisa    | -                  | -          | -                              | -          | -                               |
| Mersin    | 110                | %36.7      | 168                            | %40.4      | %65.5                           |
| TOTAL     | 300                | %100.0     | 417                            | %100.0     | %71.9                           |