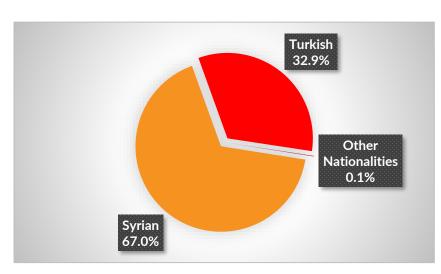

In total, 51,3% of the enterprises interviewed are producers and **57.7% of the enterprises do export**. Approximately 40% of these enterprises earn their entire income from exports.

Resilient nations.