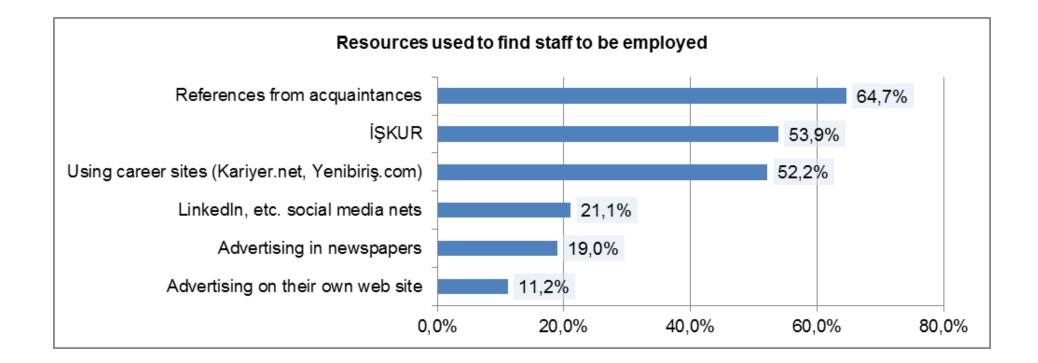

| The Channels          | Open Positions, number | Percentage |
|-----------------------|------------------------|------------|
| Referrals             | 185                    | 61,7%      |
| Reference             | 76                     | 25,3%      |
| İŞKUR                 | 21                     | 7,0%       |
| HR Sites              | 10                     | 3,3%       |
| Other                 | 5                      | 1,7%       |
| Refugee oriented NGOs | 2                      | 0,7%       |
| Linkedin              | 1                      | 0,3%       |
| Total                 | 300                    | 100,0%     |