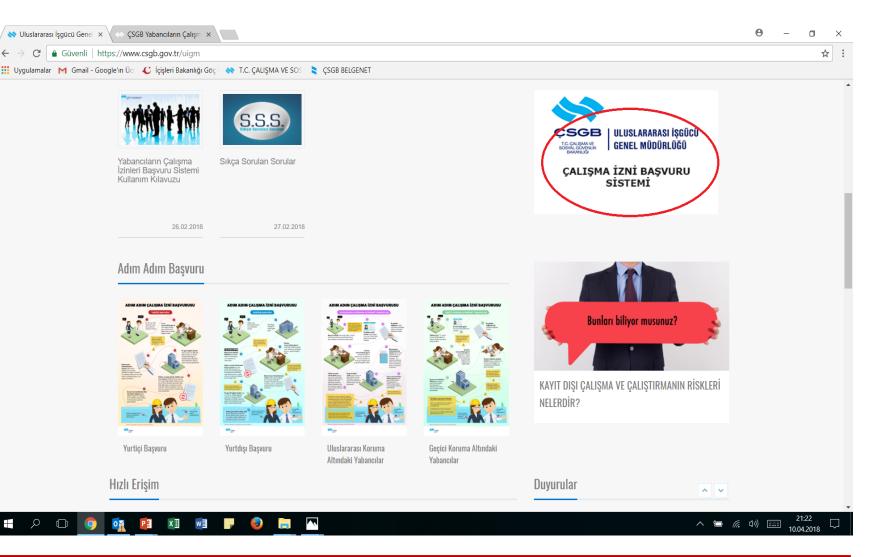

# ÇALIŞMA İZNİ BAŞVURUSU NASIL YAPILIR?

# Yeni E-İzin Otomasyon Sistemi

Yeni e-izin otomasyon sistemi 26.02.2018 tarihinde kullanıma açılmıştır.

Başvurular e-devlet sistemi üzerinden elektronik imza ile yapılmaktadır.

> Başvuru formu, dilekçe veya herhangi bir evrak gönderilmeyecektir.

İkamet, kimlik vb. bilgiler başvuru sahiplerinin ek bir işlem yapmasına gerek kalmaksızın online olarak sistem üzerinden çekilmektedir.

 Başvuru işveren veya bağımsız çalışacak yabancı tarafından e-Devlet kapısı üzerinden

(<u>www.turkiye.gov.tr</u> veya <u>www.ecalismaizni.gov.tr</u>) online olarak yapılacaktır.

 Geçici Koruma sağlanan yabancıların çalışma izinlerine dair uygulama rehberine

www.calismaizni.gov.tr adresinden ulaşılabilir.