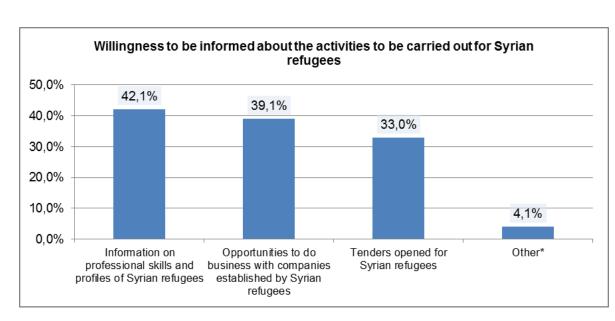

(Mapping Exercise)

Empowered lives. Resilient nations.

**58,9%** of the enterprises want to be informed about the professional skills and profiles of the Syrian refugees and the possibilities of doing business with the enterprises established by the Syrians