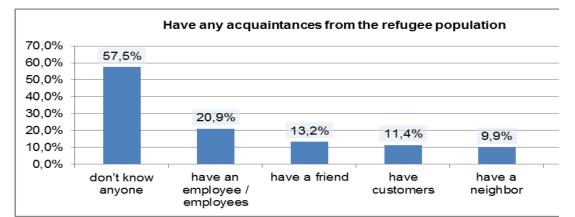

#### Findings: Syrian refugees, Syria Crisis

- Nearly all the enterprises are aware that Turkey is the country that hosts the largest refugee population in the world (88,3%).
- Almost half of them know that the target audience of the projects developed within the Crisis response cover host community members as well (51,8%).
- Majority of the participants stated that they are following the developments regarding the situation of refugees in the news (84,1%). Very few companies (4%) participated in the meetings held in this regard.
- 62,8% of respondents want to learn about the profile of the refugees living in Turkey.