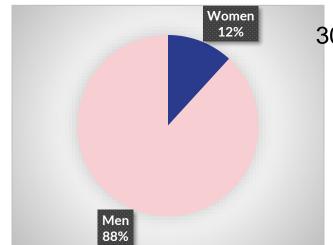

#### **Findings: Profile of the Companies**

- 96,7% of the interviewees were male,
- Their investment in Turkey is the first business experience abroad for **95,3%** of the Companies,