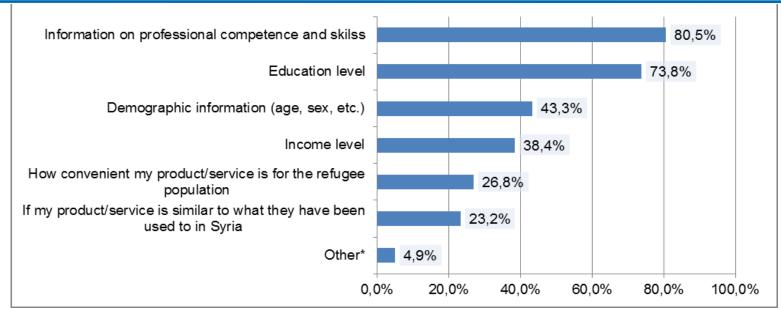

#### Findings: Syrian refugees, Syria Crisis

- Nearly all the enterprises are aware that Turkey is the country that hosts the largest refugee population in the world (88,3%).
- Almost half of them know that the target audience of the projects developed within the Crisis response cover host community members as well (51,8%).
- Majority of the participants stated that they are following the developments regarding the situation of refugees in the news (84,1%). Very few companies (4%) participated in the meetings held in this regard.
- 62,8% of respondents want to learn about the profile of the refugees living in Turkey.

(Mapping Exercise)

Empowered lives. Resilient nations.

**58,9%** of the enterprises want to be informed about the professional skills and profiles of the Syrian refugees and the possibilities of doing business with the enterprises established by the Syrians