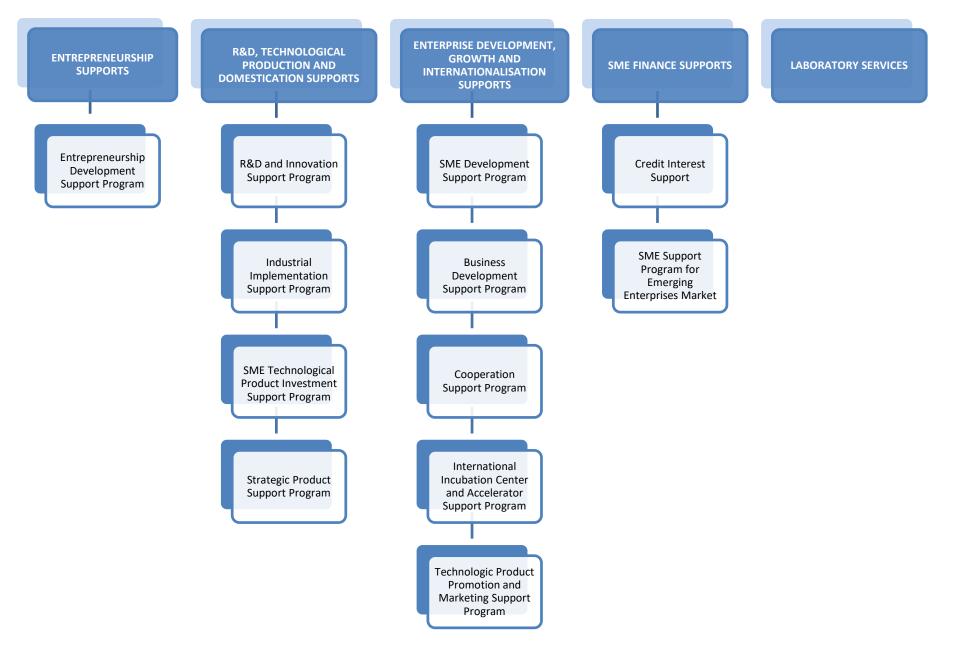

- Policies and Work Permits for SuTPs- Ministry of Family Labour and Social Services
- KOSGEB (Small and Medium Enterprises Development Organization of Turkey) Programs
- Social Security Institution Programs Related to Refugees (SSI/ SGK)
- ISKUR programs

Türkiye'de Suriye Krizine Müdahale Konusunda Özel Sektörün Algısı Anket Bulguları

- Geçici Koruma altındaki Suriyeliler için Çalışma İzinleri ve Politikaları – Aile, Çalışma ve Sosyal Hizmetler Bakanlığı
- KOSGEB (Küçük ve Orta Ölçekli İşletmeleri Geliştirme ve Destekleme İdaresi Başkanlığı) Programları
- Mülteciler ile ilgili Sosyal Güvenlik Kurumu Programları (SGK)
- ISKUR Programları
- Diğer Konular

#### **Findings: Business Development**

- The institutions which the enterprises stated are "responsive" are given in order below;
  - Tax Office
  - BSO's (Chambers of Trade and / or Industry) and
  - Office of Governor
- Most of the interviewees stated that they have no relationship with the following institutions as mentioned above;
  - Development Agency
  - KOSGEB,
  - University and
  - İŞKUR
- No information on public incentives that they could benefit from,
- No marketing tools such as web site, business e-mails, social media accounts, no printed commercial material, etc.