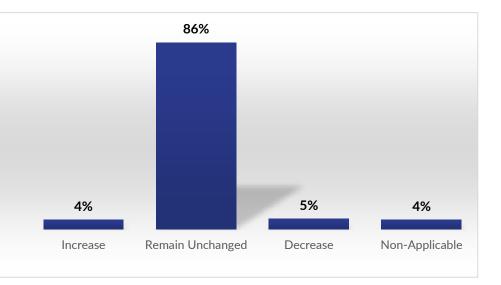

## The recruitment plan to hire new staff in the following 12 months

| Answer    | Number | Percentage |
|-----------|--------|------------|
| No        | 274    | 91%        |
| Yes       | 16     | 5%         |
| No Answer | 10     | 3%         |
| Total     | 300    | 100%       |