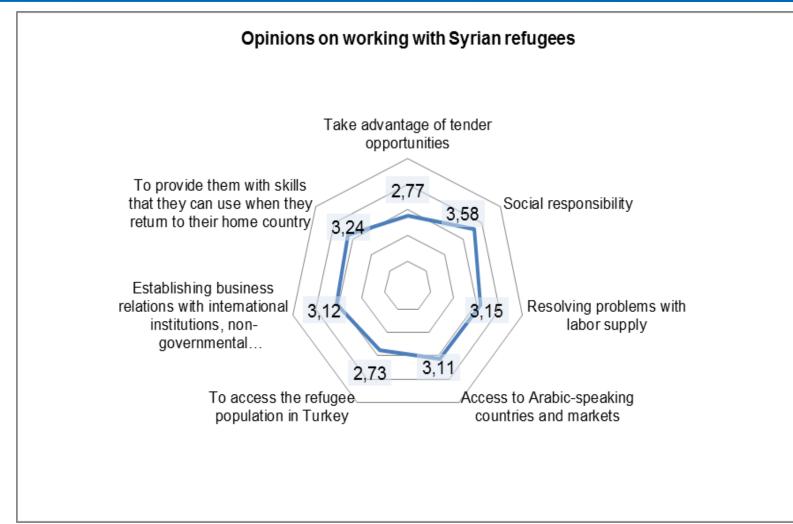

#### **Findings: Employment of Syrians**

- 24% of the enterprises had employed a Syrian,
- 54% of the surveyed enterprises have employed or are planning to employ Syrian refugees.
- Only 40% of the enterprises received work permits for Syrians.
   Furniture sector and Hatay shows the worst tendency in terms of getting work permit.
- Those who employ Syrian refugees prioritize their *experiences*. The certificates that refugees have almost has no importance for enterprises.
- 72% of the enterprises employing Syrians see it as a social responsibility.
- The most important issue for those enterprises that have not yet employed Syrians but have the idea of employing is their qualifications. Language skills, past experience and educational level follow this with very small differences. Refugees' references and certificates are of less importance.
- Main motivation for new potential employers is the access to Arabic speaking countries but they are considering to hire Syrians as technicians, blue-collar workers or administrative staff.

#### **Findings: Employment of Syrians**

Empowered lives. Resilient nations.

- 37% of the surveyed enterprises do not want to employ Syrians.
- Most of the enterprises are **still** not aware that the work permits applications can be done easily through an online system.