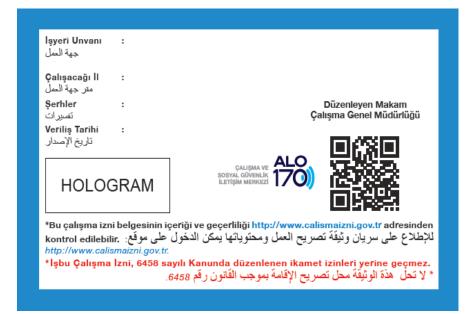

# Yeni E-İzin Otomasyon Sistemi

Yeni e-izin otomasyon sistemi 26.02.2018 tarihinde kullanıma açılmıştır.

Başvurular e-devlet sistemi üzerinden elektronik imza ile yapılmaktadır.

> Başvuru formu, dilekçe veya herhangi bir evrak gönderilmeyecektir.

İkamet, kimlik vb. bilgiler başvuru sahiplerinin ek bir işlem yapmasına gerek kalmaksızın online olarak sistem üzerinden çekilmektedir.

 Başvuru işveren veya bağımsız çalışacak yabancı tarafından e-Devlet kapısı üzerinden

(<u>www.turkiye.gov.tr</u> veya <u>www.ecalismaizni.gov.tr</u>) online olarak yapılacaktır.

 Geçici Koruma sağlanan yabancıların çalışma izinlerine dair uygulama rehberine

www.calismaizni.gov.tr adresinden ulaşılabilir.