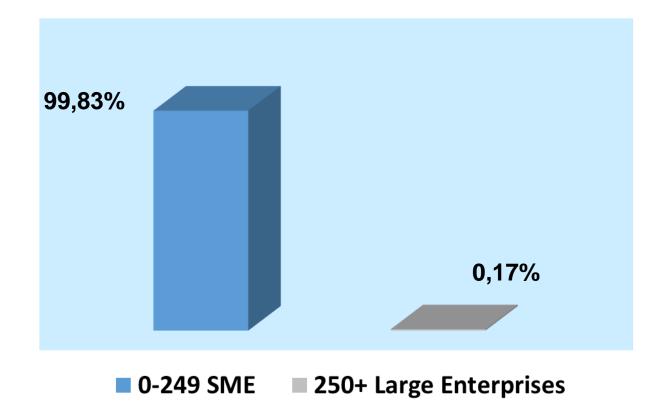

ü) |



# TEŞEKKÜR EDERİM.

## Gül Setenay Horuztepe

## gul.horuztepe@ailevecalisma.gov.tr



uigm\_ailevecalisma uigm\_ailecalsma

#### **KOSGEB**



# SMEs in TURKISH ECONOMY

# GENERAL INFORMATION - KOSGEB

# ENTREPRENEURSHIP SUPPORTS





# **SMEs in TURKISH ECONOMY**

#### **SMEs in Turkish Economy**

#### According to Turkish Statistical Institute

Total Enterprises :3.652.521Total SME:3.646.469

 Micro Employee: 0 – 9
 Net Sales/Balance ≤ 3.000.000 ₺ (0,62 M USD) 3.420.580 %93,65

 Small Employe: 10 – 49
 Net Sales/Balance ≤ 25.000.000 ₺ (5,19 M USD) 193.304 %5,29

#### Medium

Employee: 50 – 249 Net Sales/Balance ≤ 125.000.000 **₺ (25,97 M USD)** 32.585 %0,89



#### **SMEs in Turkish Economy**

#### According to Turkish Statistical Institute

\* Number of Enterprises: 3.652.521



71

#### **SMEs in Turkish Economy**

#### According to Turkish Statistical Institute





## GENERAL INFORMATION -KOSGEB



### **KOSGEB and Its Purposes**



KOSGEB was established in 1990 affiliated with Ministry of Industry and Technology



Its purposes are:

Increasing the share and efficiency of SMEs

Increasing competitiveness of SMEs

Realizing integration in the industry in accordance with economic developments



KOSGEB's target group is the **SMEs** operating in the sectors determined in the Decision No. 2009/15431 of the Council of Ministers.

74





92 Directorates in 81 Provinces78 KOSGEB Representative Offices

Human Resources Overview:

620 personnel in Headquarters 1396 personnel in City Directorates

Total number of Experts/Assistant Experts: 625 KOSGEB

2018 Annual S