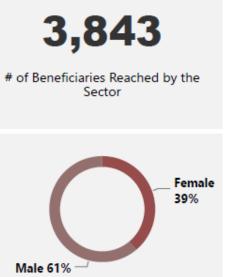

## Sector Numbers: Livelihoods

## 2018 Figures & Results

- 66,866 individuals
- 55% female
- 60% funded
- 2,159 beneficiaries have increased income.
- 1,615 started businesses