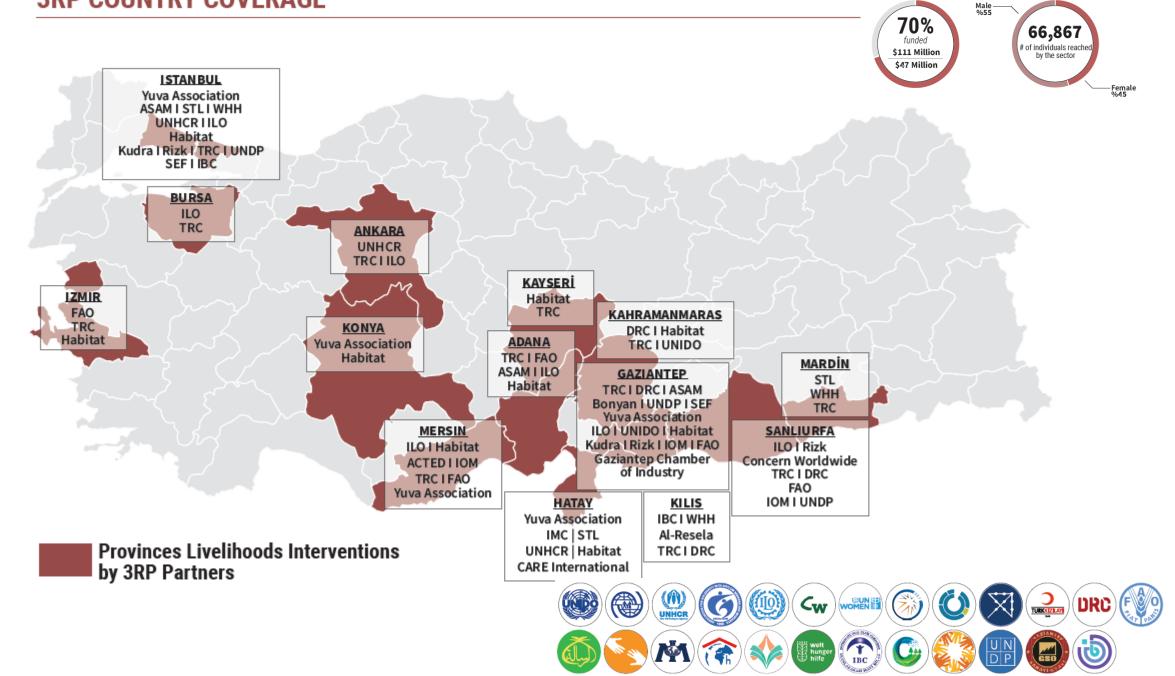

#### **3RP COUNTRY COVERAGE**

## Sector Numbers: Livelihoods

## 2018 Figures & Results

- 66,866 individuals
- 55% female
- 60% funded
- 2,159 beneficiaries have increased income.
- 1,615 started businesses

### 2019 Targets

- 50,168 in skills training
- 18,320 in temporary employment schemes
- **81,370** in adult language training
- **1,599** new businesses established
- 2,445 existing small businesses supported
- 48,045 accessing income, employment or self-employment opportunities.