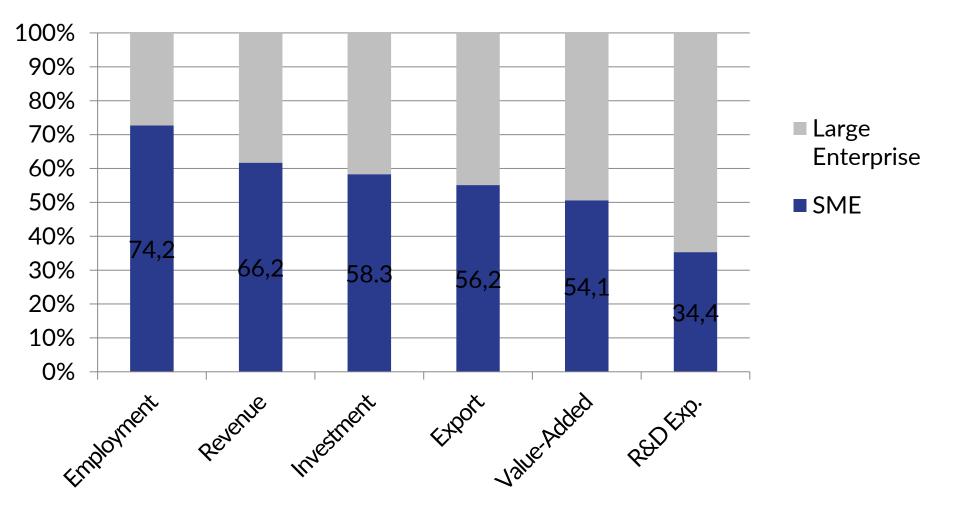

tr



uigm\_ailevecalisma uigm\_ailecalsma

#### **KOSGEB**



# SMEs in TURKISH ECONOMY

# GENERAL INFORMATION - KOSGEB

# ENTREPRENEURSHIP SUPPORTS





# **SMEs in TURKISH ECONOMY**

#### **SMEs in Turkish Economy**

#### According to Turkish Statistical Institute

Total Enterprises :3.652.521Total SME:3.646.469

 Micro Employee: 0 – 9
 Net Sales/Balance ≤ 3.000.000 ₺ (0,62 M USD) 3.420.580 %93,65

 Small Employe: 10 – 49
 Net Sales/Balance ≤ 25.000.000 ₺ (5,19 M USD) 193.304 %5,29

#### Medium

Employee: 50 – 249 Net Sales/Balance ≤ 125.000.000 **₺ (25,97 M USD)** 32.585 %0,89



#### **SMEs in Turkish Economy**

#### According to Turkish Statistical Institute

\* Number of Enterprises: 3.652.521



71

#### **SMEs in Turkish Economy**

#### According to Turkish Statistical Institute





## GENERAL INFORMATION -KOSGEB



### **KOSGEB and Its Purposes**



KOSGEB was established in 1990 affiliated with Ministry of Industry and Technology



Its purposes are:

Increasing the share and efficiency of SMEs

Increasing competitiveness of SMEs

Realizing integration in the industry in accordance with economic developments



KOSGEB's target group is the **SMEs** operating in the sectors determined in the Decision No. 2009/15431 of the Council of Ministers.

74





92 Directorates in 81 Provinces78 KOSGEB Representative Offices

Human Resources Overview:

620 personnel in Headquarters 1396 personnel in City Directorates

Total number of Experts/Assistant Experts: 625 KOSGEB

2018 Annual Support Budget : TRY 1.928.199.639 (USD 400.623.237)

#### **KOSGEB SUPPORT PROGRAMMES**