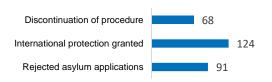

## Estimated average length of rendering decision (number of days)

- One positive decision in 2019
- Average length of rendering positive decision in 2018 was 300 days