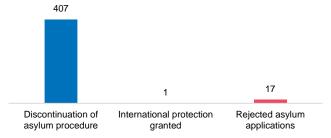

#### n

Decisions on granting refugee status

#### 1

Decisions on granting complementary protection

#### 407

Otherwise closed

### First instance procedure decisions (# of persons)