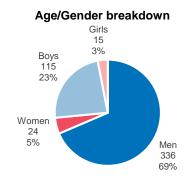

#### origin of asylum seekers Afghanistan 128 Pakistan 122 Syrian Arab Republic 59 Iraq 34 Bangladesh 31 Morocco 22 Algeria 15 Iran (Islamic Republic of) 14 India 11 Libyan Arab Jamahiriya Others