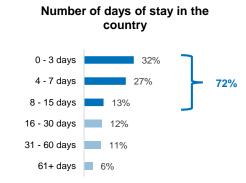

#### **Asylum Statistical Overview in 2019**

1936

Feb

Mar

1504

Jan

as of 31 December 2019

#### 490

**Asylum applications** 

#### n

Decisions on granting refugee status

#### 1

Decisions on granting complementary protection

#### 407

Otherwise closed

#### 5.5%

Recognition rate

#### 47%

Asylum applications were processed through detention

Most common country of

# Arrivals and asylum applications 5097 4905 4156 4250 3385 2553



Jul

Sep

Oct

Dec

Jun

May

#### 

#### origin of asylum seekers Afghanistan 128 Pakistan 122 Syrian Arab Republic 59 Iraq 34 Bangladesh 31 Morocco 22 Algeria 15 Iran (Islamic Republic of) 14 India 11 Libyan Arab Jamahiriya Others





### First instance procedure decisions (# of persons)



## Estimated average length of rendering decision (number of days)



- One positive decision in 2019
- Average length of rendering positive decision in 2018 was 300 days