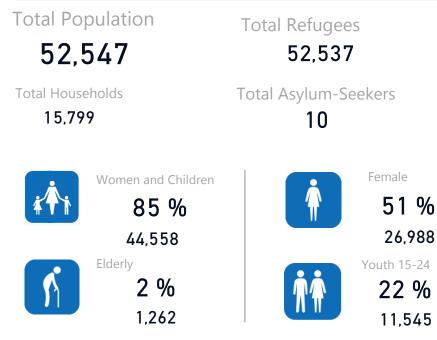

## Uganda - Refugee Statistics January 2020 - Palabek

| Zones   |          |             |
|---------|----------|-------------|
| Level3  | HHs<br>▼ | Individuals |
| Zone 5B | 4,030    | 13,170      |
| Zone 7  | 2,927    | 10,520      |
| Zone 4  | 2,181    | 7,417       |
| Zone 5A | 2,066    | 7,255       |
| Zone 6  | 1,592    | 5,202       |
| Zone 2  | 1,301    | 3,762       |
| Zone 1  | 932      | 2,637       |
| Zone 3  | 736      | 2,519       |