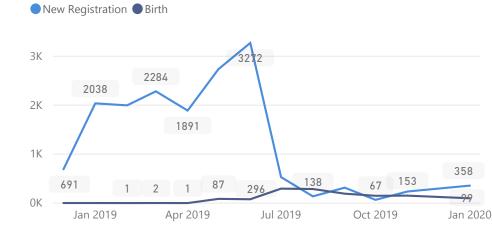

## New Registration by Month

Source: Statistics - OPM (ProGres version 4)

Feedback: ugakareg@unhcr.org

Creation date: 01-February-2020