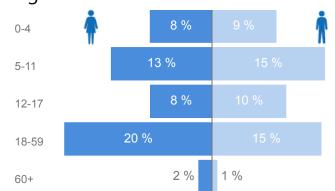

## Age & Gender Breakdown

 $\sim$ 

| Country of Origin | Total<br>▼ |
|-------------------|------------|
| South Sudan       | 52,294     |
| Sudan             | 253        |