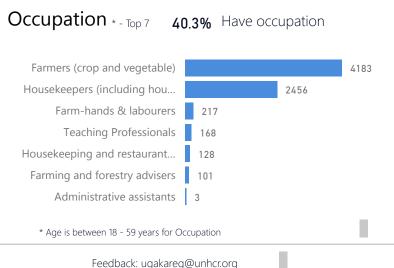

## Uganda - Refugee Statistics January 2020 - Palabek



| Zones   |          |             |
|---------|----------|-------------|
| Level3  | HHs<br>▼ | Individuals |
| Zone 5B | 4,030    | 13,170      |
| Zone 7  | 2,927    | 10,520      |
| Zone 4  | 2,181    | 7,417       |
| Zone 5A | 2,066    | 7,255       |
| Zone 6  | 1,592    | 5,202       |
| Zone 2  | 1,301    | 3,762       |
| Zone 1  | 932      | 2,637       |
| Zone 3  | 736      | 2,519       |

## Age & Gender Breakdown

 $\sim$ 



| Country of Origin | Total<br>▼ |
|-------------------|------------|
| South Sudan       | 52,294     |
| Sudan             | 253        |



## New Registration by Month





Source: Statistics - OPM (ProGres version 4)

Feedback: ugakareg@unhcr.org

Creation date: 01-February-2020