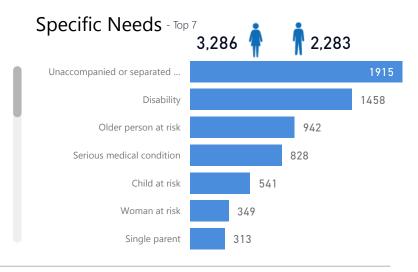

## Uganda - Refugee Statistics January 2020 - Palabek



| Zones   |          |             |
|---------|----------|-------------|
| Level3  | HHs<br>▼ | Individuals |
| Zone 5B | 4,030    | 13,170      |
| Zone 7  | 2,927    | 10,520      |
| Zone 4  | 2,181    | 7,417       |
| Zone 5A | 2,066    | 7,255       |
| Zone 6  | 1,592    | 5,202       |
| Zone 2  | 1,301    | 3,762       |
| Zone 1  | 932      | 2,637       |
| Zone 3  | 736      | 2,519       |

## Age & Gender Breakdown

 $\sim$ 



| Country of Origin | Total<br>▼ |
|-------------------|------------|
| South Sudan       | 52,294     |
| Sudan             | 253        |



## New Registration by Month





Source: Statistics - OPM (ProGres version 4)

Feedback: ugakareg@unhcr.org

Creation date: 01-February-2020