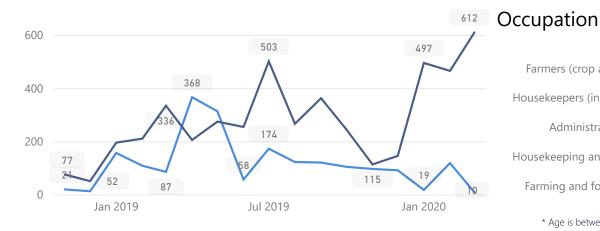

## New Registration by Month

● New Registration ● Birth

**Total Refugees** 

67.680

**Total Asylum-Seekers** 

32

**N** 

52%