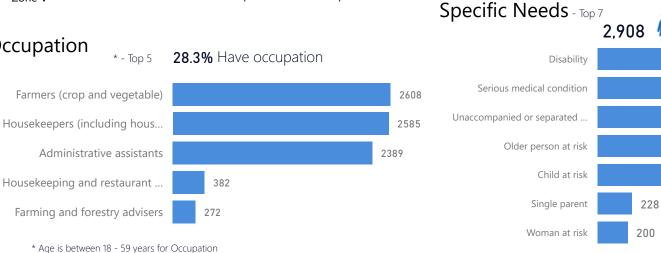

34,440      |
| Ranch 37        | 4,851 | 31,876      |
| Zone Vii        | 31    | 34          |
| Zone 7          | 10    | 14          |
| Zone 5B         | 9     | 11          |
| Zone Vi         | 2     | 10          |
| Zone 6          | 4     | 9           |
|                 | 2     | 8           |
| Zone 1          | 5     | 7           |
| Zone 3          | 2     | 7           |
| Zone li         | 6     | 7           |
| Rubaga Division | 4     | 5           |
| Zone 5A         | 5     | 5           |
| Zone I          | 3     | 5           |
| Zone lv         | 5     | 5           |
| Zone 2          | 3     | 4           |
| Zone 4          | 4     | 4           |
| Zone 5          | 1     | 1           |
| Zone V          | 1     | 1           |

## Age & Gender Breakdown





Source: Statistics - OPM (ProGres version 4)

Feedback: ugakareg@unhcr.org

Creation date: 31-May-2020

1,746

766

598

1178

1178

1033