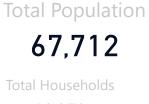

## Uganda - Refugee Statistics May 2020 - Kiryandongo

10,378

## New Registration by Month

● New Registration ● Birth

**Total Refugees** 

67.680

**Total Asylum-Seekers** 

32

**N** 

52%