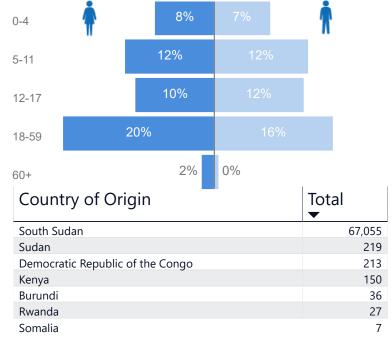

35,137

29%

19.640

Youth 15-24

| Zones           |       |             |
|-----------------|-------|-------------|
| Level3          | HHs   | Individuals |
| Ranch 1         | 5,412 | 34,440      |
| Ranch 37        | 4,851 | 31,876      |
| Zone Vii        | 31    | 34          |
| Zone 7          | 10    | 14          |
| Zone 5B         | 9     | 11          |
| Zone Vi         | 2     | 10          |
| Zone 6          | 4     | 9           |
|                 | 2     | 8           |
| Zone 1          | 5     | 7           |
| Zone 3          | 2     | 7           |
| Zone li         | 6     | 7           |
| Rubaga Division | 4     | 5           |
| Zone 5A         | 5     | 5           |
| Zone I          | 3     | 5           |
| Zone lv         | 5     | 5           |
| Zone 2          | 3     | 4           |
| Zone 4          | 4     | 4           |
| Zone 5          | 1     | 1           |
| Zone V          | 1     | 1           |

## Age & Gender Breakdown

Source: Statistics - OPM (ProGres version 4)

Feedback: ugakareg@unhcr.org

Creation date: 31-May-2020

1,746

766

598

1178

1178

1033