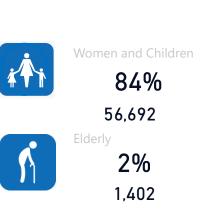

35,137

29%

19.640

Youth 15-24

| Zones           |       |             |
|-----------------|-------|-------------|
| Level3          | HHs   | Individuals |
| Ranch 1         | 5,412 | 34,440      |
| Ranch 37        | 4,851 | 31,876      |
| Zone Vii        | 31    | 34          |
| Zone 7          | 10    | 14          |
| Zone 5B         | 9     | 11          |
| Zone Vi         | 2     | 10          |
| Zone 6          | 4     | 9           |
|                 | 2     | 8           |
| Zone 1          | 5     | 7           |
| Zone 3          | 2     | 7           |
| Zone li         | 6     | 7           |
| Rubaga Division | 4     | 5           |
| Zone 5A         | 5     | 5           |
| Zone I          | 3     | 5           |
| Zone lv         | 5     | 5           |
| Zone 2          | 3     | 4           |
| Zone 4          | 4     | 4           |
| Zone 5          | 1     | 1           |
| Zone V          | 1     | 1           |