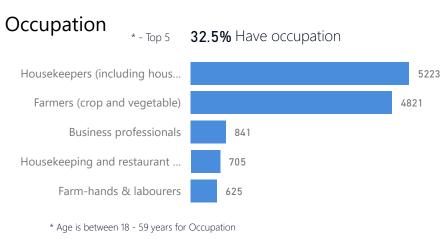

------|------------------|
| Zone Vii | 11,947 | 39,172           |
| Zone Vi  | 6,736  | 27,169           |
| Zone I   | 2,541  | 13,181           |
| Zone li  | 3,189  | 12,943           |
| Zone V   | 2,207  | 12,710           |
| Zone Iv  | 2,769  | 10,779           |
| Zone lii | 1,058  | 4,700            |

## Age & Gender Breakdown



| Country of Origin                | Total - |
|----------------------------------|---------|
| South Sudan                      | 116,280 |
| Democratic Republic of the Congo | 2,979   |
| Sudan                            | 799     |
| Rwanda                           | 47      |
| Burundi                          | 24      |
| Central African Republic         | 12      |
| Kenya                            | 10      |

## New Registration by Month







Source: Statistics - OPM (ProGres version 4) Feedback: ugakareg@unhcr.org

Creation date: 31-May-2020