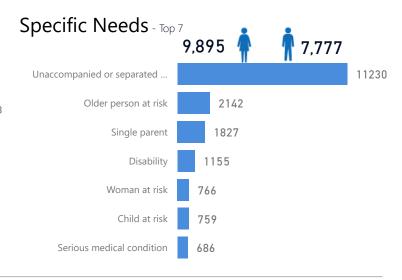

----|------------------|
| Zone Vii | 11,947 | 39,172           |
| Zone Vi  | 6,736  | 27,169           |
| Zone I   | 2,541  | 13,181           |
| Zone li  | 3,189  | 12,943           |
| Zone V   | 2,207  | 12,710           |
| Zone Iv  | 2,769  | 10,779           |
| Zone lii | 1,058  | 4,700            |

## Age & Gender Breakdown



| Country of Origin                | Total - |
|----------------------------------|---------|
| South Sudan                      | 116,280 |
| Democratic Republic of the Congo | 2,979   |
| Sudan                            | 799     |
| Rwanda                           | 47      |
| Burundi                          | 24      |
| Central African Republic         | 12      |
| Kenya                            | 10      |

## New Registration by Month







Source: Statistics - OPM (ProGres version 4) Feedback: ugakareg@unhcr.org

Creation date: 31-May-2020