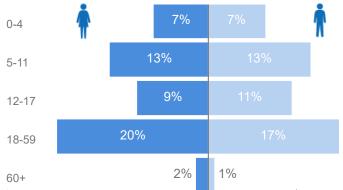

82% 98,678

98,678
Elderly
2%
2.754

51% 60,825

11

26% 31.438

## Age & Gender Breakdown

| Country of Origin                | Total - |
|----------------------------------|---------|
| South Sudan                      | 116,280 |
| Democratic Republic of the Congo | 2,979   |
| Sudan                            | 799     |
| Rwanda                           | 47      |
| Burundi                          | 24      |
| Central African Republic         | 12      |
| Kenya                            | 10      |