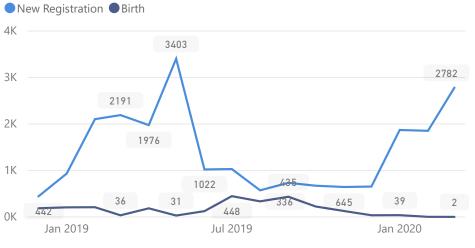

## New Registration by Month

Source: Statistics - OPM (ProGres version 4) Feedback: ugakareg@unhcr.org

Creation date: 31-May-2020