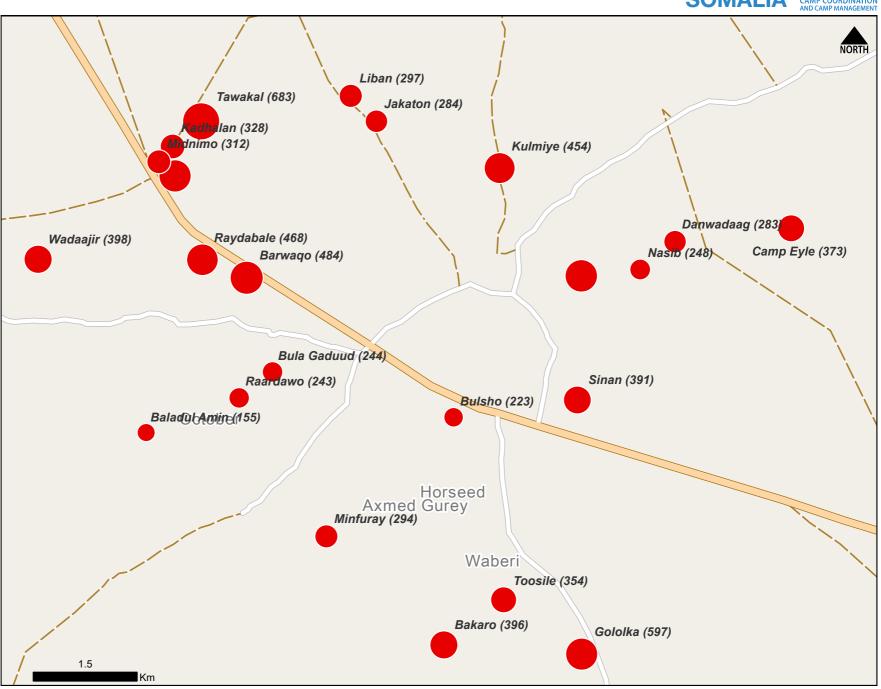

## **Verified IDP sites in Berdale Town (South West State)**

August 2020

CCCM Cluster CAMP COORDINATION AND CAMP MANAGEMENT

CCCM partner in Berdale Town conducted an IDP site verification exercise in August 2020.

In total, 25 IDP sites were assessed, hosting 9,267 households or 61,830 Individuals.

46% of those assesed were male and 1.1% were people living with disability.

20% of the population is below the age of 5 while 12% above the age of 60.

## Legend

IDP Site Location (number of families)

## # of HHs

The boundaries and names shown and the designations used on this map do not imply official endorsement or acceptance by the United Nations.

Date: 13 August 2020

Benjamin Conner - bconner@iom.int Hassan Yarrow - yarrow@unhcr.org