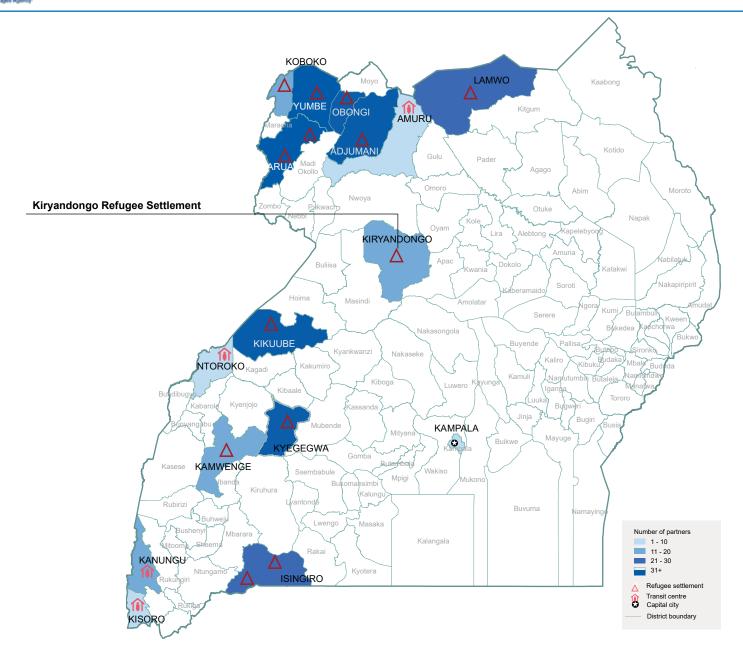

### **Operational Presence**

#### Map of Uganda Showing Location of Settlements and number of partners

January - June 2020