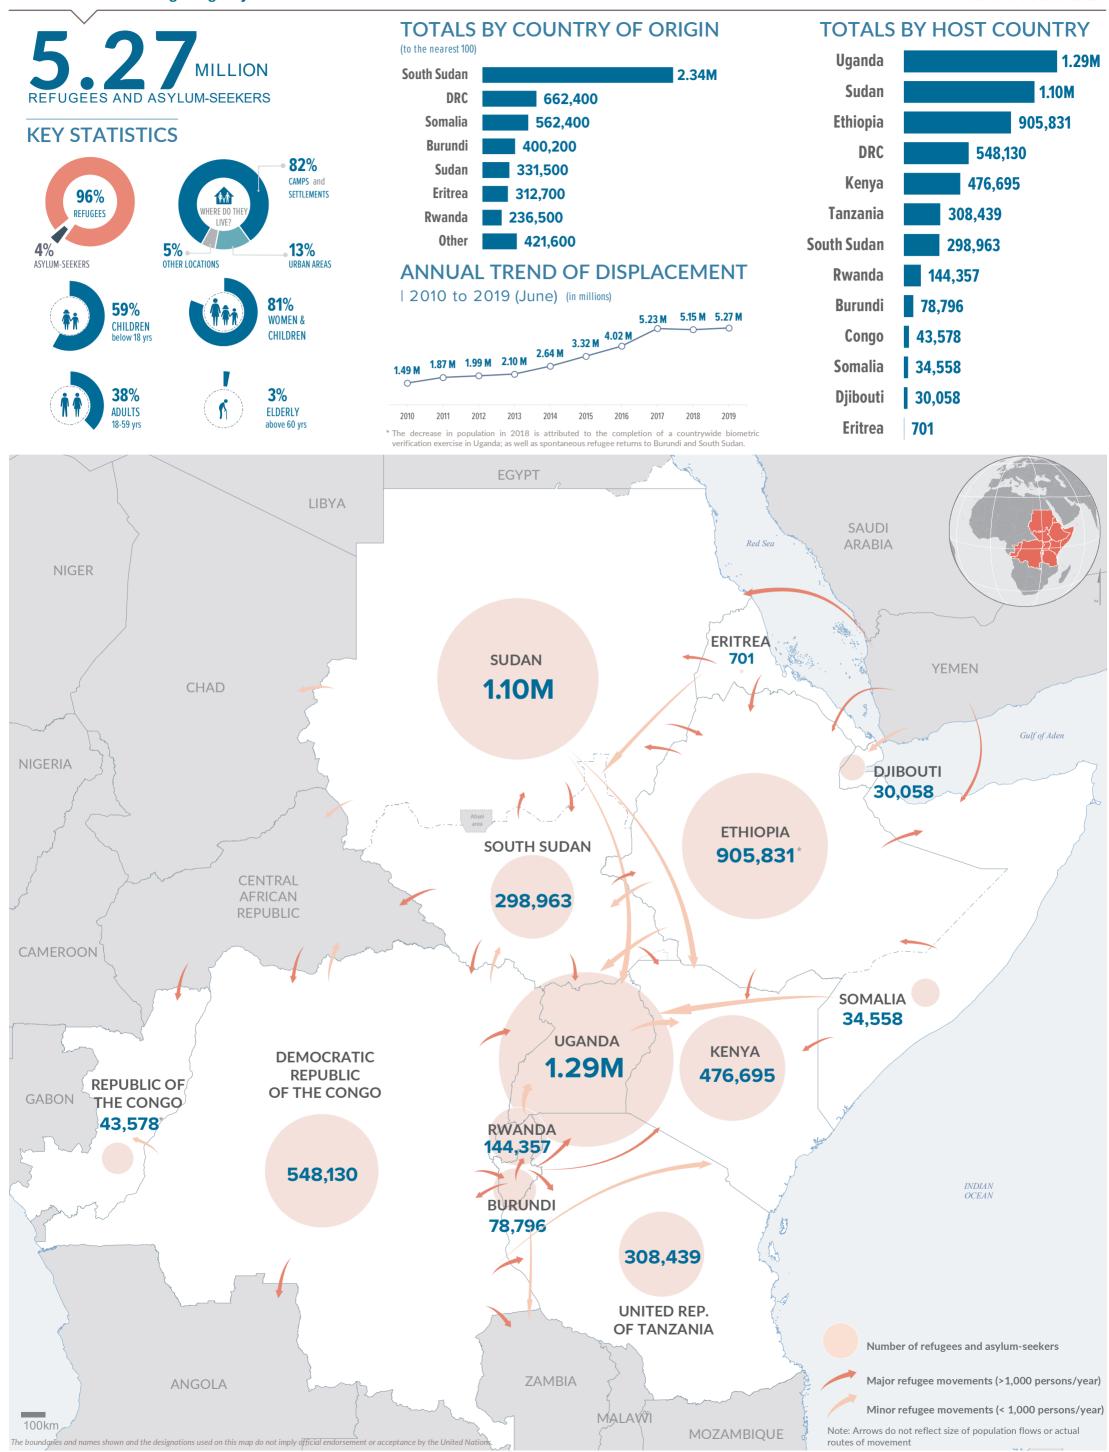

Final boundaries between the Republic of Sudan and the Republic of South Sudan and Somalia and Ethiopia has not yet been determined. Final status of the Abyei area is not yet determined

The UN Refugee Agency

Creation date: 26 Jul 2019 Sources: Geographic data: UNCS. Population statistics: UNHCR Monthly Statistical Reports 31 May 2019 or latest available. \*Pending the completion of countrywide population verification exercises in Ethiopia, statistics shown are as 31 August 2018. Statistics should be considered provisional and subject to change. Author: UNHCR Regional Service Centre in Nairobi Feedback: kenrsgis@unhcr.org