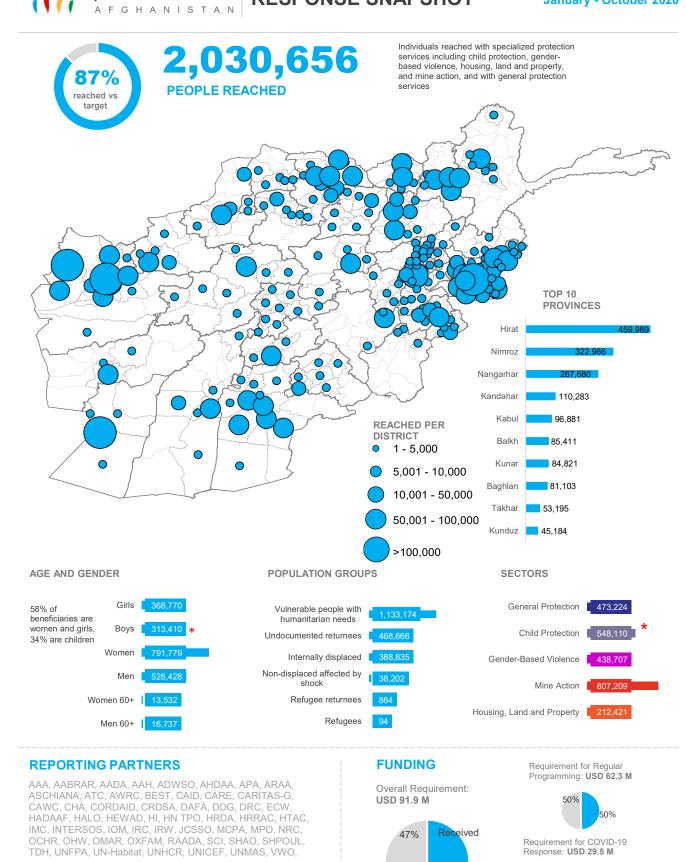

January - October 2020

Gap

Source: FTS, Cluster

40%

\*CPiE data cleaning was done to avoid the double counting for beneficiaries reached with multiple or repeated CPiE services, causing a decrease of reach from September 2020

## **RESPONSE SNAPSHOT**

**KEY INDICATORS** 

| 250,000   | 11%                                                                                          | 89%                                                                                                                                |
|-----------|----------------------------------------------------------------------------------------------|------------------------------------------------------------------------------------------------------------------------------------|
|           | 1                                                                                            |                                                                                                                                    |
| 1,433,920 | 21%                                                                                          | 79%                                                                                                                                |
|           |                                                                                              |                                                                                                                                    |
| 1,402,520 | 10%                                                                                          | 90%                                                                                                                                |
|           |                                                                                              |                                                                                                                                    |
|           | 1                                                                                            |                                                                                                                                    |
| 250,000   | 69%                                                                                          | 31%                                                                                                                                |
|           |                                                                                              |                                                                                                                                    |
| 7,000     | 47%                                                                                          | 53%                                                                                                                                |
|           |                                                                                              |                                                                                                                                    |
| 500,000   | 78%                                                                                          | 22%                                                                                                                                |
|           |                                                                                              |                                                                                                                                    |
|           |                                                                                              |                                                                                                                                    |
| 100.000   | 100%                                                                                         | 0%                                                                                                                                 |
| 100,000   | 19970                                                                                        | 0 76                                                                                                                               |
|           |                                                                                              |                                                                                                                                    |
| 694,933   | 29%                                                                                          | 71%                                                                                                                                |
| /03 010   | 8%                                                                                           | 92%                                                                                                                                |
| 433,310   | 070                                                                                          | 92 70                                                                                                                              |
| 40,500    | 2%                                                                                           | 98%                                                                                                                                |
|           |                                                                                              |                                                                                                                                    |
|           |                                                                                              |                                                                                                                                    |
| 164 016   | 124%                                                                                         | 0%                                                                                                                                 |
| 101,010   |                                                                                              | 0,0                                                                                                                                |
| 380,164   | 122%                                                                                         | 0%                                                                                                                                 |
|           |                                                                                              | 0,0                                                                                                                                |
| 239,016   | 59%                                                                                          | 41%                                                                                                                                |
| ,         |                                                                                              |                                                                                                                                    |
|           |                                                                                              |                                                                                                                                    |
|           |                                                                                              |                                                                                                                                    |
| 183,750   | 102%                                                                                         | 0%                                                                                                                                 |
|           |                                                                                              |                                                                                                                                    |
| 47,844    | 48%                                                                                          | 52%                                                                                                                                |
| 0.750     | 700/                                                                                         | 000/                                                                                                                               |
| 2,750     | /8%                                                                                          | 22%                                                                                                                                |
|           | 7,000<br>500,000<br>100,000<br>694,933<br>493,910<br>40,500<br>164,016<br>380,164<br>239,016 | 1,402,52010%250,00069%7,00047%500,00078%100,000199%694,93329%493,9108%40,5002%164,016124%380,164122%239,01659%183,750102%47,84448% |