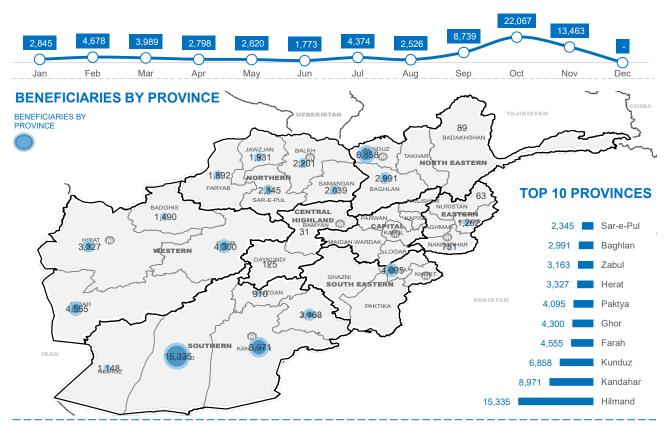

## **BENEFICIARIES BY MONTH**

UNHCR is grateful for contributions by: Bulgaria, Canada, CERF, Denmark, Europe Union, France, Germany, Ireland, Italy, J.S. Foundation, Japan, Luxembourg, Netherlands, Norway, Republic of Korea, Saudi Arabia, Spain, Sweden, Switzerland, United Kingdom, United States of America, Sony, Private donors in Australia, Germany, Italy, Japan, Republic of Korea, Spain, United Kingdom, United States of America