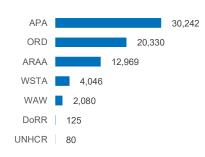

Individuals reached through provision of core relief items. (11,319 households reached against 10,000 target households)

## 01 January - 30 November 2020 **DEMOGRAPHICS** 15,796 15 111 10.748 9,809 7,212 6 472 2,625 2 099 Male Female Male Female Male Female Male Female

(18-59)

(6-17)

## BENEFICIARIES BY PARTNER





(0-5)

(6-17)

(0-5)



(60+)

(60+)

(18-59)

## **CORE RELIEF ITEMS DISTRIBUTED TO BENEFICIARIES**



## **BENEFICIARIES BY MONTH**



UNHCR is grateful for contributions by: Bulgaria, Canada, CERF, Denmark, Europe Union, France, Germany, Ireland, Italy, J.S. Foundation, Japan, Luxembourg, Netherlands, Norway, Republic of Korea, Saudi Arabia, Spain, Sweden, Switzerland, United Kingdom, United States of America, Sony, Private donors in Australia, Germany, Italy, Japan, Republic of Korea, Spain, United Kingdom, United States of America