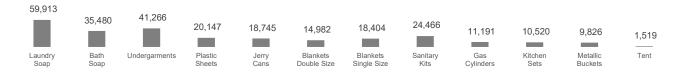

Individuals reached through provision of core relief items. (11,319 households reached against 10,000 target households)

## 01 January - 30 November 2020 **DEMOGRAPHICS** 15,796 15 111 10.748 9,809 7,212 6 472 2,625 2 099 Male Female Male Female Male Female Male Female

(18-59)

(6-17)

## BENEFICIARIES BY PARTNER





(0-5)

(6-17)

(0-5)



(60+)

(60+)

(18-59)

## **CORE RELIEF ITEMS DISTRIBUTED TO BENEFICIARIES**



## **BENEFICIARIES BY MONTH**



UNHCR is grateful for contributions by: Bulgaria, Canada, CERF, Denmark, Europe Union, France, Germany, Ireland, Italy, J.S. Foundation, Japan, Luxembourg, Netherlands, Norway, Republic of Korea, Saudi Arabia, Spain, Sweden, Switzerland, United Kingdom, United States of America, Sony, Private donors in Australia, Germany, Italy, Japan, Republic of Korea, Spain, United Kingdom, United States of America