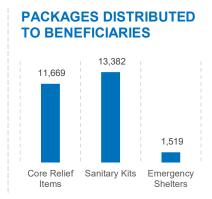

Individuals reached through provision of core relief items. (11,319 households reached against 10,000 target households)

## 01 January - 30 November 2020 **DEMOGRAPHICS** 15,796 15 111 10.748 9,809 7,212 6 472 2,625 2 099 Male Female Male Female Male Female Male Female

(18-59)

(6-17)

## BENEFICIARIES BY PARTNER





(0-5)

(6-17)

(0-5)



(60+)

(60+)

(18-59)

## **CORE RELIEF ITEMS DISTRIBUTED TO BENEFICIARIES**



## **BENEFICIARIES BY MONTH**



UNHCR is grateful for contributions by: Bulgaria, Canada, CERF, Denmark, Europe Union, France, Germany, Ireland, Italy, J.S. Foundation, Japan, Luxembourg, Netherlands, Norway, Republic of Korea, Saudi Arabia, Spain, Sweden, Switzerland, United Kingdom, United States of America, Sony, Private donors in Australia, Germany, Italy, Japan, Republic of Korea, Spain, United Kingdom, United States of America