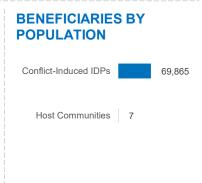

Individuals reached through provision of core relief items. (11,319 households reached against 10,000 target households)