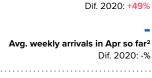

# Total Sea and Land 6,651 Arrivals as of 4 Apr 2021<sup>2</sup> 272 Arrivals Week 13<sup>1</sup> Dif. 2020: +49% Avg. daily arrivals Week 13<sup>1</sup> Dif. 2020: +49%

Avg. weekly arrivals in Apr so far<sup>2</sup>

Dif. 2020: -%