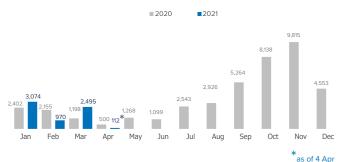

# SPAIN Weekly snapshot - Week 13 (29 Mar- 4 Apr 2021)

The charts below are based on figures from the Ministry of Interior and UNHCR estimates. All figures are provisional and subject to change



# Total Sea and Land 6,651 Arrivals as of 4 Apr 2021<sup>2</sup> 272 Arrivals Week 13<sup>1</sup> Dif. 2020: +49% Avg. daily arrivals Week 13<sup>1</sup> Dif. 2020: +49%







Avg. weekly arrivals in Apr so far<sup>2</sup>

Dif. 2020: -%

# Sea and land arrivals during the last five weeks<sup>1</sup>



### Arrivals per month<sup>2</sup>



# Most common nationalities, Jan - Sep 2020<sup>2</sup>



Demographic breakdown, Jan - Dec 2020<sup>2</sup>



### UNHCR / Apr 08 2021

<sup>&</sup>lt;sup>2</sup>Based on figures from the Spanish Ministry of Interior and UNHCR estimates.