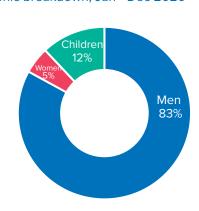

# Most common nationalities, Jan - Sep 2020<sup>2</sup>

Demographic breakdown, Jan - Dec 2020<sup>2</sup>