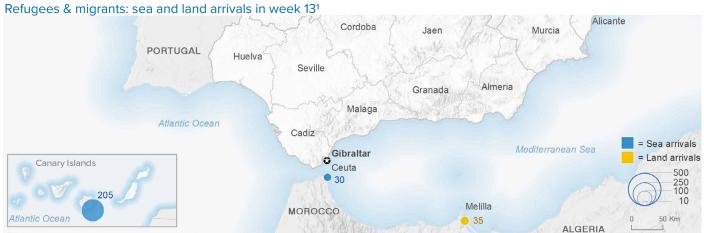

# SPAIN Weekly snapshot - Week 13 (29 Mar- 4 Apr 2021)

The charts below are based on figures from the Ministry of Interior and UNHCR estimates. All figures are provisional and subject to change

# Sea and land arrivals during the last five weeks<sup>1</sup>