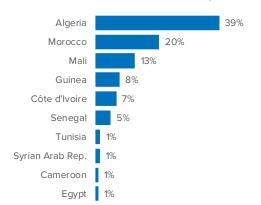

# Most common nationalities, Jan - Sep 2020<sup>2</sup>

Demographic breakdown, Jan - Dec 2020<sup>2</sup>