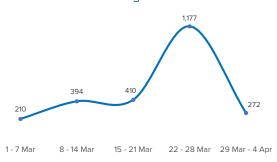

# SPAIN Weekly snapshot - Week 13 (29 Mar- 4 Apr 2021)

The charts below are based on figures from the Ministry of Interior and UNHCR estimates. All figures are provisional and subject to change



# Total Sea and Land 6,651 Arrivals as of 4 Apr 2021<sup>2</sup> 272 Arrivals Week 13<sup>1</sup> Dif. 2020: +49% Avg. daily arrivals Week 13<sup>1</sup> Dif. 2020: +49%







Avg. weekly arrivals in Apr so far<sup>2</sup>

Dif. 2020: -%

# Sea and land arrivals during the last five weeks<sup>1</sup>



### Arrivals per month<sup>2</sup>



# Most common nationalities, Jan - Sep 2020<sup>2</sup>



Demographic breakdown, Jan - Dec 2020<sup>2</sup>



### UNHCR / Apr 08 2021

<sup>&</sup>lt;sup>2</sup>Based on figures from the Spanish Ministry of Interior and UNHCR estimates.