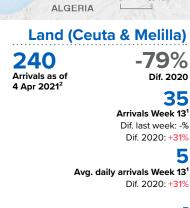

# SPAIN Weekly snapshot - Week 13 (29 Mar- 4 Apr 2021)

The charts below are based on figures from the Ministry of Interior and UNHCR estimates. All figures are provisional and subject to change



# Total Sea and Land 6,651 Arrivals as of 4 Apr 2021<sup>2</sup> 272 Arrivals Week 13<sup>1</sup> Dif. 2020: +49% Avg. daily arrivals Week 13<sup>1</sup> Dif. 2020: +49%







Avg. weekly arrivals in Apr so far<sup>2</sup>

Dif. 2020: -%

# Sea and land arrivals during the last five weeks<sup>1</sup>



### Arrivals per month<sup>2</sup>



# Most common nationalities, Jan - Sep 2020<sup>2</sup>



Demographic breakdown, Jan - Dec 2020<sup>2</sup>



### UNHCR / Apr 08 2021

<sup>&</sup>lt;sup>2</sup>Based on figures from the Spanish Ministry of Interior and UNHCR estimates.