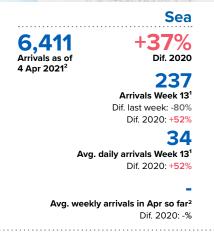

# SPAIN Weekly snapshot - Week 13 (29 Mar- 4 Apr 2021)

The charts below are based on figures from the Ministry of Interior and UNHCR estimates. All figures are provisional and subject to change



# Total Sea and Land 6,651 Arrivals as of 4 Apr 2021<sup>2</sup> 272 Arrivals Week 13<sup>1</sup> Dif. 2020: +49% Avg. daily arrivals Week 13<sup>1</sup> Dif. 2020: +49%







Avg. weekly arrivals in Apr so far<sup>2</sup>

Dif. 2020: -%

# Sea and land arrivals during the last five weeks<sup>1</sup>



### Arrivals per month<sup>2</sup>



# Most common nationalities, Jan - Sep 2020<sup>2</sup>



Demographic breakdown, Jan - Dec 2020<sup>2</sup>



### UNHCR / Apr 08 2021

<sup>&</sup>lt;sup>2</sup>Based on figures from the Spanish Ministry of Interior and UNHCR estimates.