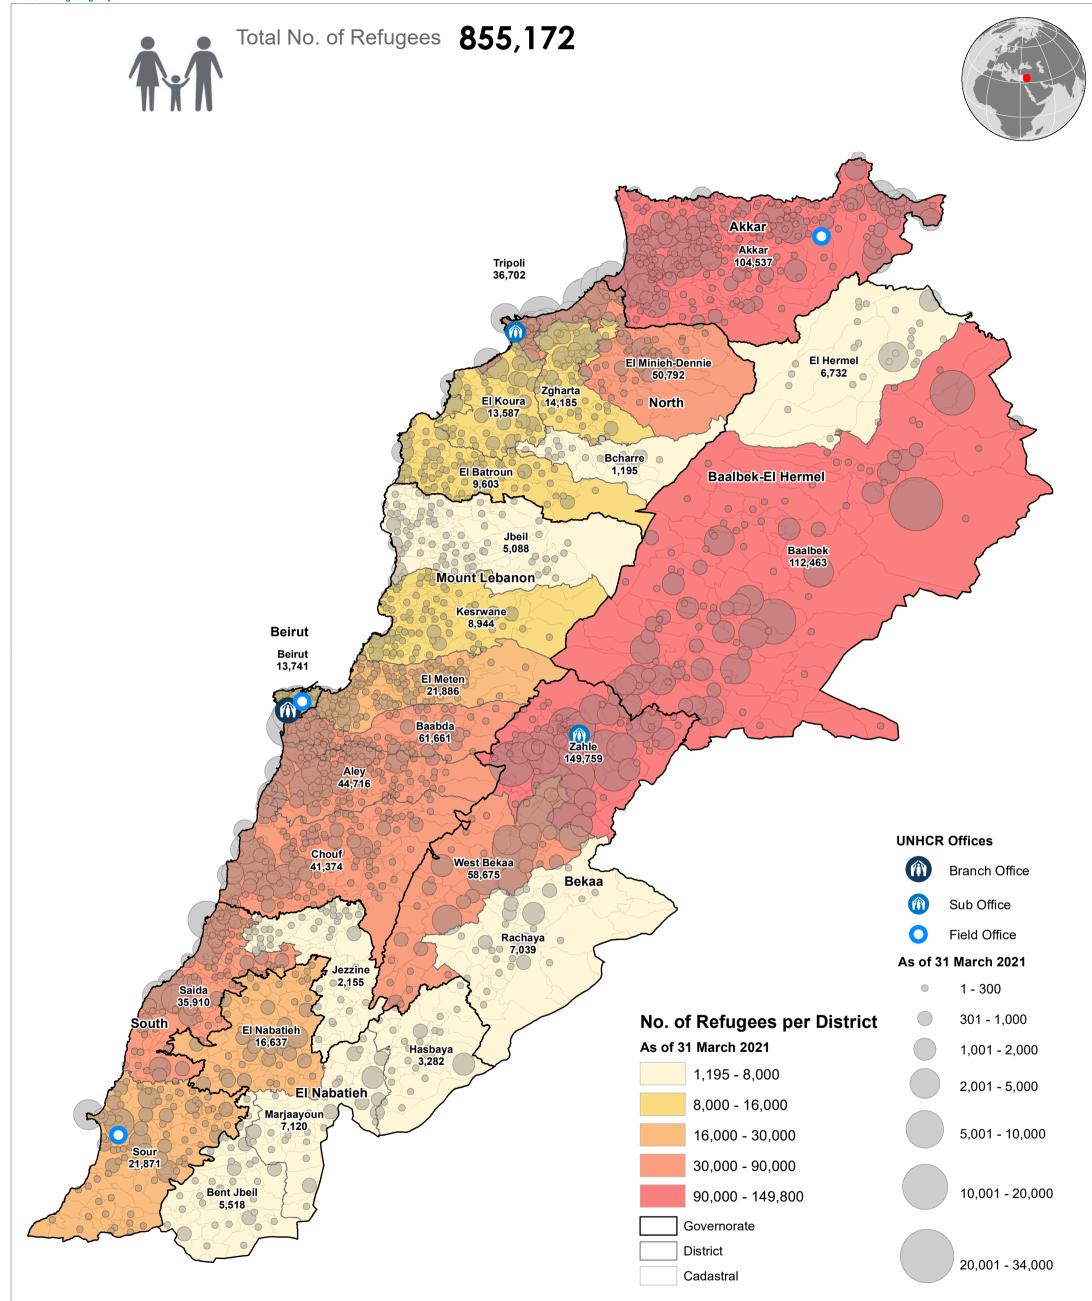

SYRIA REFUGEE RESPONSE

LEBANON Syrian Refugees Registered

UNHCR 31 March 2021

This map has been produced by the Inter-Agency Information Management Unit of UNHCR based on maps and material provided by the Government of Lebanon for operational purposes. It does not constitute an official United Nations map. The designations employed and the presentation of material on this map do not imply the expression of any opinion whatsoever on the part of the Secretariat of the United Nations concerning the legal status of any country, territory, city or area or of its authorities, or concerning the delimitation of its frontiers or boundaries.

## Data Sources:

- Refugee population and location data by UNHCR as of 31 March 2021. For more information on refugee data, contact Diana El Habr at elhabr@unhcr.org

GIS and Mapping by UNHCR Lebanon. For further information on map, contact Jad Ghosn at ghosn@unhcr.org or Maroun Sader at sader@unhcr.org