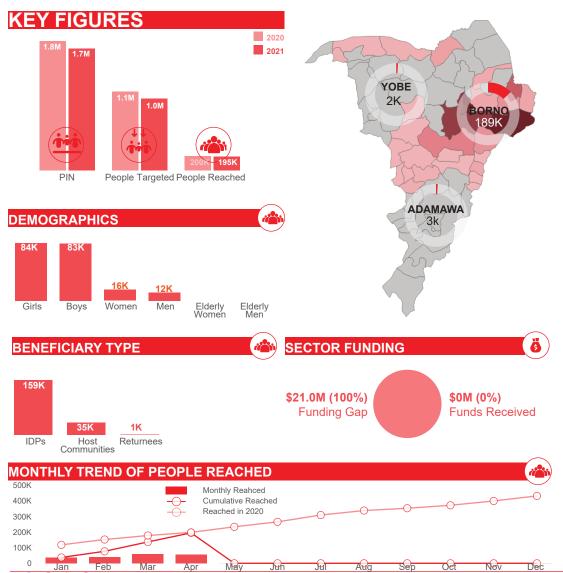

## PROTECTION: MONTHLY UPDATE January - April 2021

In 2021 the Protection Sector targeted 2.5 million people in 61 LGAs across the BAY states. Based on monitoring and vulnerability screening, the Sector's interventions will mitigate the harm caused by violence, exploitation or serious neglect. This includes psychosocial support, legal counselling, in-kind and cash assistance, case management and referral services. The Sector will also seek to prevent and reduce the risk of violence and abuse, and to counter negative coping mechanisms. These actions involve raising awareness of explosive hazards, improving access to civil documentation and basic services and sustainable durable solutions.

## **OVERVIEW BY SECTOR OBJECTIVES AND INDICATORS**

1. To stop or mitigate the harm caused to persons who have suffered violence, coercion, exploitation, serious neglect or discrimination, and to restore - as much as possible - the person's capacity to live safe and dignified life