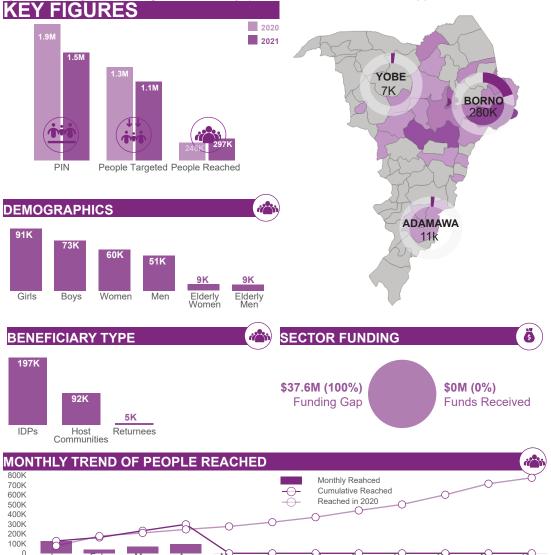

## PROTECTION: MONTHLY UPDATE January - April 2021

In 2021 the Protection Sector targeted 2.5 million people in 61 LGAs across the BAY states. Based on monitoring and vulnerability screening, the Sector's interventions will mitigate the harm caused by violence, exploitation or serious neglect. This includes psychosocial support, legal counselling, in-kind and cash assistance, case management and referral services. The Sector will also seek to prevent and reduce the risk of violence and abuse, and to counter negative coping mechanisms. These actions involve raising awareness of explosive hazards, improving access to civil documentation and basic services and sustainable durable solutions.

## **OVERVIEW BY SECTOR OBJECTIVES AND INDICATORS**

1. To stop or mitigate the harm caused to persons who have suffered violence, coercion, exploitation, serious neglect or discrimination, and to restore - as much as possible - the person's capacity to live safe and dignified life