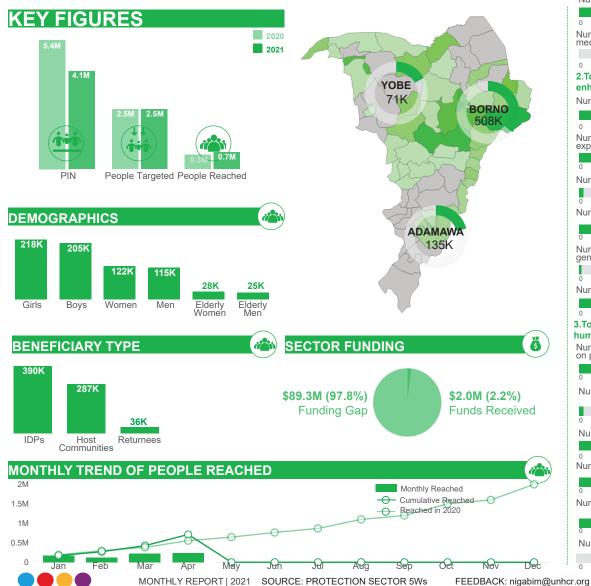

## PROTECTION: MONTHLY UPDATE January - April 2021

In 2021 the Protection Sector targeted 2.5 million people in 61 LGAs across the BAY states. Based on monitoring and vulnerability screening, the Sector's interventions will mitigate the harm caused by violence, exploitation or serious neglect. This includes psychosocial support, legal counselling, in-kind and cash assistance, case management and referral services. The Sector will also seek to prevent and reduce the risk of violence and abuse, and to counter negative coping mechanisms. These actions involve raising awareness of explosive hazards, improving access to civil documentation and basic services and sustainable durable solutions.

## **OVERVIEW BY SECTOR OBJECTIVES AND INDICATORS**

1. To stop or mitigate the harm caused to persons who have suffered violence, coercion, exploitation, serious neglect or discrimination, and to restore - as much as possible - the person's capacity to live safe and dignified life