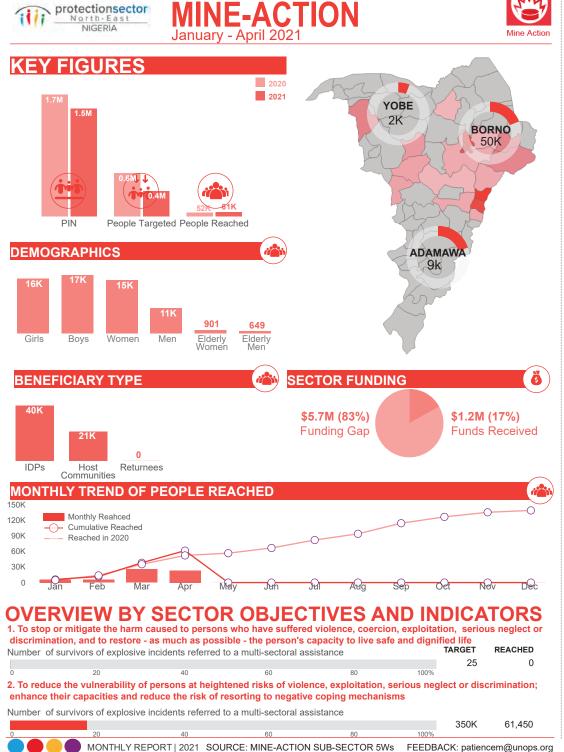

## PROTECTION: MONTHLY UPDATE January - April 2021

In 2021 the Protection Sector targeted 2.5 million people in 61 LGAs across the BAY states. Based on monitoring and vulnerability screening, the Sector's interventions will mitigate the harm caused by violence, exploitation or serious neglect. This includes psychosocial support, legal counselling, in-kind and cash assistance, case management and referral services. The Sector will also seek to prevent and reduce the risk of violence and abuse, and to counter negative coping mechanisms. These actions involve raising awareness of explosive hazards, improving access to civil documentation and basic services and sustainable durable solutions.