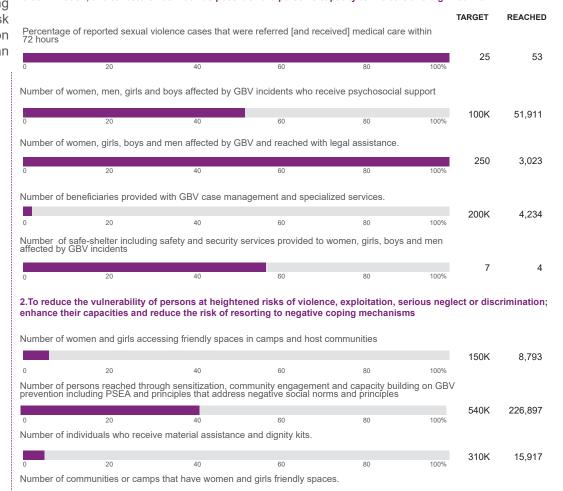

## **OVERVIEW BY SECTOR OBJECTIVES AND INDICATORS**

1. To stop or mitigate the harm caused to persons who have suffered violence, coercion, exploitation, serious neglect or discrimination, and to restore - as much as possible - the person's capacity to live safe and dignified life