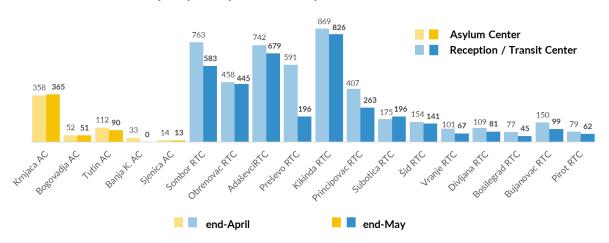

d new arrivals - demographics and country of transit

## Percentage of interviewed by country of transit



#### Percentage of interviewed by country of origin



<sup>1</sup> 



#### Reported pushbacks into Serbia

Collective expulsions from Hungary - May:
Collective expulsions from Hungary - April:

Collective expulsion from Croatia - May:
Collective expulsions from Croatia - April:

Collective expulsions from Romania - May:
Collective expulsions from Romania - April:

Collective expulsions from BiH - May:
Collective expulsions from BiH - April:



#### Reported pushbacks from Serbia to North Macedonia

#### **Pushbacks from Serbia to North Macedonia**

**Pushbacks to N. Macedonia - May:** Pushbacks to N. Macedonia - April:



#### **Occupancy of Asylum and Reception/Transit Centers**



#### Profile of asylum-seekers/migrants