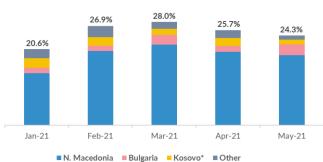

ed children among interviewed - April: | <b>54</b> 74       |  |
| Total occupancy of government centers - end May:<br>Total occupancy of government centers - end April:                 | <b>4,241</b> 5,277 |  |
| Total presence of refugees/migrants – end May:<br>Total presence of refugees/migrants – end April:                     | <b>5,255</b> 6,165 |  |



### **Asylum processing**

112

91

16

2

2

Intentions to seek asylum - May:
Intentions to seek asylum - April:

Applications for asylum submitted - May:
Applications for asylum submitted - April:

Substantive decisions - May:
Substantive decisions - April:

Positive decisions - April:

Positive decisions - April:



### Observed new arrivals - demographics and country of transit

## Percentage of interviewed by country of transit



#### Percentage of interviewed by country of origin



<sup>1</sup> 



#### Reported pushbacks into Serbia

Collective expulsions from Hungary - May:
Collective expulsions from Hungary - April:

Collective expulsion from Croatia - May:
Collective expulsions from Croatia - April:

Collective expulsions from Romania - May:
Collective expulsions from Romania - April:

Collective expulsions from BiH - May:
Collective expulsions from BiH - April:



#### Reported pushbacks from Serbia to North Macedonia

#### **Pushbacks from Serbia to North Macedonia**

**Pushbacks to N. Macedonia - May:** Pushbacks to N. Macedonia - April:



#### **Occupancy of Asylum and Reception/Transit Centers**



#### Profile of asylum-seekers/migrants