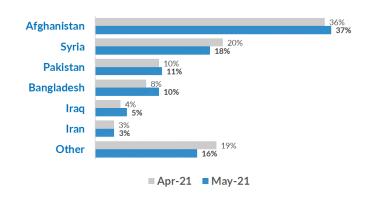

transit

## Percentage of interviewed by country of transit



#### Percentage of interviewed by country of origin



<sup>1</sup> 



#### Reported pushbacks into Serbia

Collective expulsions from Hungary - May:
Collective expulsions from Hungary - April:

Collective expulsion from Croatia - May:
Collective expulsions from Croatia - April:

Collective expulsions from Romania - May:
Collective expulsions from Romania - April:

Collective expulsions from BiH - May:
Collective expulsions from BiH - April:



#### Reported pushbacks from Serbia to North Macedonia

#### **Pushbacks from Serbia to North Macedonia**

**Pushbacks to N. Macedonia - May:** Pushbacks to N. Macedonia - April:



#### **Occupancy of Asylum and Reception/Transit Centers**



#### Profile of asylum-seekers/migrants