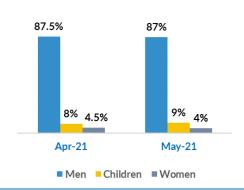

f transit

## Percentage of interviewed by country of transit



#### Percentage of interviewed by country of origin



<sup>1</sup> 



#### Reported pushbacks into Serbia

Collective expulsions from Hungary - May:
Collective expulsions from Hungary - April:

Collective expulsion from Croatia - May:
Collective expulsions from Croatia - April:

Collective expulsions from Romania - May:
Collective expulsions from Romania - April:

Collective expulsions from BiH - May:
Collective expulsions from BiH - April:



#### Reported pushbacks from Serbia to North Macedonia

#### **Pushbacks from Serbia to North Macedonia**

**Pushbacks to N. Macedonia - May:** Pushbacks to N. Macedonia - April:



#### **Occupancy of Asylum and Reception/Transit Centers**



#### Profile of asylum-seekers/migrants