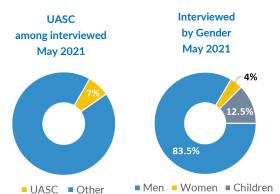

#### Asylum-seekers and migrants - presence and shelter

| Newly arrivals in government centers - May:<br>Newly arrivals in government centers - April:                           | <b>3,182</b> 4,344 |  |
|------------------------------------------------------------------------------------------------------------------------|--------------------|--|
| <b>Total interviewed cases – May:</b><br>Total interviewed cases – April:                                              | <b>774</b> 1,117   |  |
| Total of unaccompanied children among interviewed - May:<br>Total of unaccompanied children among interviewed - April: | <b>54</b> 74       |  |
| Total occupancy of government centers - end May:<br>Total occupancy of government centers - end April:                 | <b>4,241</b> 5,277 |  |
| Total presence of refugees/migrants – end May:<br>Total presence of refugees/migrants – end April:                     | <b>5,255</b> 6,165 |  |

#### Profile of asylum-seekers/migrants