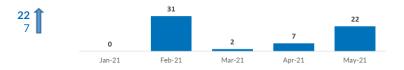

#### **Pushbacks from Serbia to North Macedonia**

**Pushbacks to N. Macedonia - May:** Pushbacks to N. Macedonia - April: