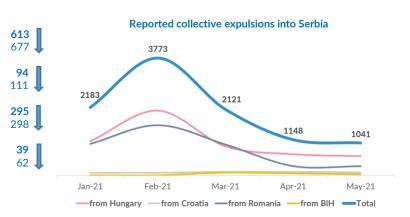

#### Reported pushbacks into Serbia

Collective expulsions from Hungary - May:
Collective expulsions from Hungary - April:

Collective expulsion from Croatia - May:
Collective expulsions from Croatia - April:

Collective expulsions from Romania - May:
Collective expulsions from Romania - April:

Collective expulsions from BiH - May:
Collective expulsions from BiH - April: