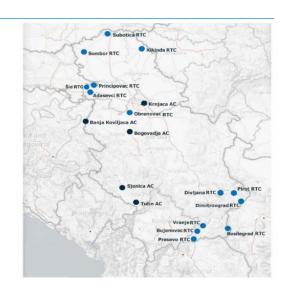

# Serbia

### **MAY 2021**

#### Asylum-seekers and migrants - presence and shelter





| Newly arrivals in government centers - May:<br>Newly arrivals in government centers - April:                           | <b>3,182</b> 4,344 |  |
|------------------------------------------------------------------------------------------------------------------------|--------------------|--|
| <b>Total interviewed cases – May:</b><br>Total interviewed cases – April:                                              | <b>774</b> 1,117   |  |
| Total of unaccompanied children among interviewed - May:<br>Total of unaccompanied children among interviewed - April: | <b>54</b> 74       |  |
| Total occupancy of government centers - end May:<br>Total occupancy of government centers - end April:                 | <b>4,241</b> 5,277 |  |
| Total presence of refugees/migrants – end May:<br>Total prese