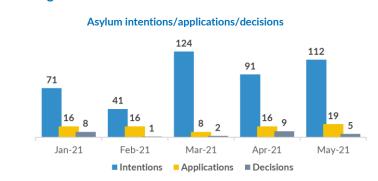

### **Asylum processing**

112

91

16

2

2

Intentions to seek asylum - May:
Intentions to seek asylum - April:

Applications for asylum submitted - May:
Applications for asylum submitted - April:

Substantive decisions - May:
Substantive decisions - April:

Positive decisions - April:

Positive decisions - April: