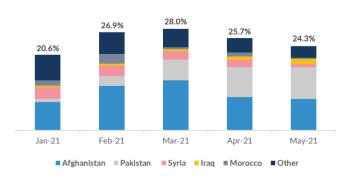

|  |
| Total occupancy of government centers - end May:<br>Total occupancy of government centers - end April:                 | <b>4,241</b> 5,277 |  |
| Total presence of refugees/migrants – end May:<br>Total presence of refugees/migrants – end April:                     | <b>5,255</b> 6,165 |  |



### **Asylum processing**

112

91

16

2

2

Intentions to seek asylum - May:
Intentions to seek asylum - April:

Applications for asylum submitted - May:
Applications for asylum submitted - April:

Substantive decisions - May:
Substantive decisions - April:

Positive decisions - April:

Positive decisions - April:



### Observed new arrivals - demographics and country of transit

## Percentage of interviewed by country of transit



#### Percentage of interviewed by country of origin



<sup>1</sup> 



#### Reported pushbacks into Serbia

Collective expulsions from Hungary - May:
Collective expulsions from Hungary - April:

Collective expulsion from Croatia - May:
Collective expulsions from Croatia - April:

Collective expulsions from Romania - May:
Collective expulsions from Romania - April:

Collective expulsions from BiH - May:
Collective expulsions from BiH - April:



#### Reported pushbacks from Serbia to North Macedonia

#### **Pushbacks from Serbia to North Macedonia**

**Pushbacks to N. Macedonia - May:** Pushbacks to N. Macedonia - April:



#### **Occupancy of Asylum and Reception/Transit Centers**



#### Profile of asylum-seekers/migrants