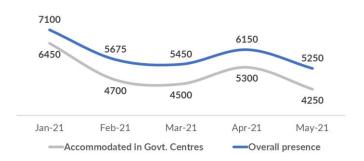

#### Asylum-seekers and migrants - presence and shelter

| Newly arrivals in government centers - May:<br>Newly arrivals in government centers - April:                           | <b>3,182</b> 4,344 |  |
|------------------------------------------------------------------------------------------------------------------------|--------------------|--|
| <b>Total interviewed cases – May:</b><br>Total interviewed cases – April:                                              | <b>774</b> 1,117   |  |
| Total of unaccompanied children among interviewed - May:<br>Total of unaccompanied children among interviewed - April: | <b>54</b> 74       |  |
| Total occupancy of government centers - end May:<br>Total occupancy of government centers - end April:                 | <b>4,241</b> 5,277 |  |
| Total presence of refugees/migrants – end May:<br>Total presence of refugees/migrants – end April:                     | <b>5,255</b> 6,165 |  |