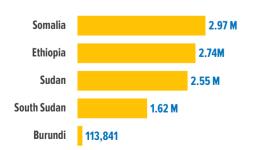

#### **SOURCE COUNTRIES**

#### **SOMALIA SITUATION**

659,706
Somali refugees in neighbouring countries

2.97 million Internally displaced in Somalia

**92,182**Refugee returnees since Dec 2014

**25,368**Refugees hosted in Somalia

#### **SUDAN SITUATION**

**793,174**Sudan refugees in neighbouring countries

**7.3 2.55** million Internally displaced in Sudan

**7.2,060**Refugee returnees (2019)

**1.11** million Refugees hosted in Sudan

#### **SOUTH SUDAN SITUATION**

2.24 million South Sudanese refugees in neighbouring countries

↑ 1.62 million
Internally displaced in South Sudan

**388,000**Refugee returnees since Nov 2017

**321,471**Refugees hosted in South Sudan

#### **BURUNDI SITUATION**

**289,434**Burundian refugees in neighbouring countries

**7→ 113,841**Internally displaced in Burundi

**120,447**Refugee returnees since Sept 2017

80,596
Refugees hosted in Burundi