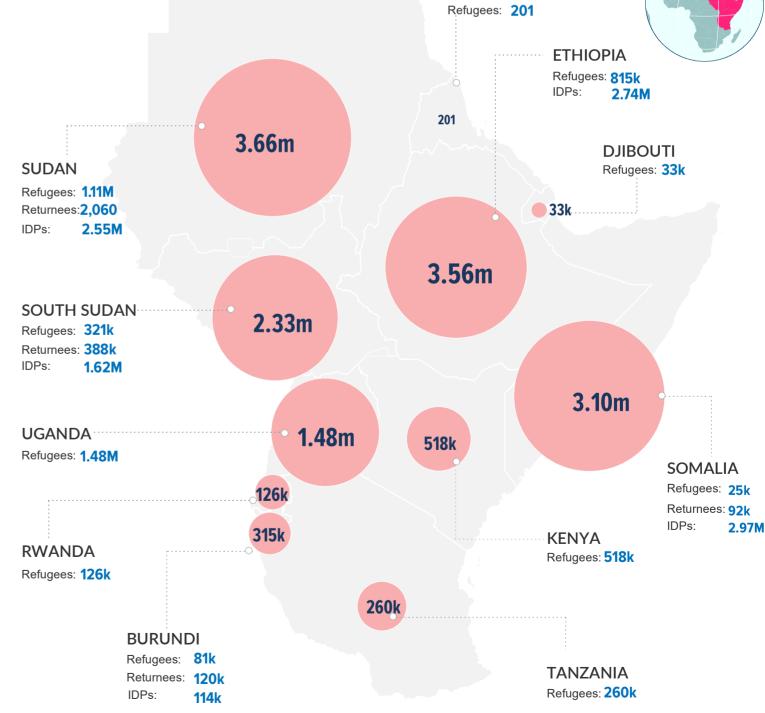

## REFUGEES, ASYLUM-SEEKERS, REFUGEE RETURNEES and IDPs as of April 2021 ERITREA

The boundaries and names shown and the designations used on this map do not imply official endorsement or acceptance by the United Nations.

Final boundaries between the Republic of Sudan and the Republic of South Sudan and Somalia and Ethiopia has not yet been determined. Final status of the Abyei area is not yet determined.

Total number of refugeees, asylum-seekers, returnees and IDPs

#### **SOUTH SUDAN SITUATION**

2.24 million South Sudanese refugees in neighbouring countries

↑ 1.62 million
Internally displaced in South Sudan

**388,000**Refugee returnees since Nov 2017

**321,471**Refugees hosted in South Sudan

#### **BURUNDI SITUATION**

**289,434**Burundian refugees in neighbouring countries

**7→ 113,841**Internally displaced in Burundi

**120,447**Refugee returnees since Sept 2017

80,596
Refugees hosted in Burundi

#### **SOMALIA SITUATION**

659,706
Somali refugees in neighbouring countries

2.97 million Internally displaced in Somalia

**92,182**Refugee returnees since Dec 2014

**25,368**Refugees hosted in Somalia

#### **SUDAN SITUATION**

**793,174**Sudan refugees in neighbouring countries

**7.3 2.55** million Internally displaced in Sudan

**7.2,060**Refugee returnees (2019)

**1.11** million Refugees hosted in Sudan