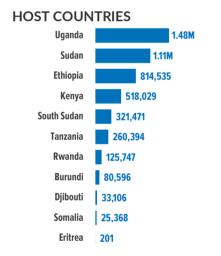

lly displaced in South Sudan

**388,000**Refugee returnees since Nov 2017

**321,471**Refugees hosted in South Sudan

#### **BURUNDI SITUATION**



**289,434**Burundian refugees in neighbouring countries

**7→ 113,841**Internally displaced in Burundi

**120,447**Refugee returnees since Sept 2017

80,596
Refugees hosted in Burundi

#### **SOMALIA SITUATION**



659,706
Somali refugees in neighbouring countries

2.97 million Internally displaced in Somalia

**92,182**Refugee returnees since Dec 2014

**25,368**Refugees hosted in Somalia

#### **SUDAN SITUATION**



**793,174**Sudan refugees in neighbouring countries

**7.3 2.55** million Internally displaced in Sudan

**7.2,060**Refugee returnees (2019)

**1.11** million Refugees hosted in Sudan

100km

#### **REFUGEES AND ASYLUM-SEEKERS**



#### **SOURCE COUNTRIES**



#### **INTERNALLY DISPLACED PERSONS**



#### **REFUGEE RETURNEES IN 2021**



 $Somalia-assisted\ and\ spontaneous\ returnees; South\ Sudan-spontaneous$ 

## REFUGEES, ASYLUM-SEEKERS, REFUGEE RETURNEES and IDPs as of April 2021 ERITREA



The boundaries and names shown and the designations used on this map do not imply official endorsement or acceptance by the United Nations.

Final boundaries between the Republic of Sudan and the Republic of South Sudan and Somalia and Ethiopia has not yet been determined. Final status of the Abyei area is not yet determined.

Total number of refugeees, asylum-seekers, returnees and IDPs