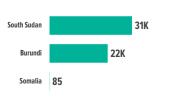

#### **REFUGEE RETURNEES IN 2021**

 $Somalia-assisted\ and\ spontaneous\ returnees; South\ Sudan-spontaneous$ 

#### **SOUTH SUDAN SITUATION**

2.24 million South Sudanese refugees in neighbouring countries

↑ 1.62 million
Internally displaced in South Sudan

**388,000**Refugee returnees since Nov 2017

**321,471**Refugees hosted in South Sudan

#### **BURUNDI SITUATION**

**289,434**Burundian refugees in neighbouring countries

**7→ 113,841**Internally displaced in Burundi

**120,447**Refugee returnees since Sept 2017

80,596
Refugees hosted in Burundi

#### **SOMALIA SITUATION**

659,706
Somali refugees in neighbouring countries

2.97 million Internally displaced in Somalia

**92,182**Refugee returnees since Dec 2014

**25,368**Refugees hosted in Somalia