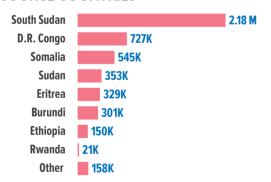

**388,000**Refugee returnees since Nov 2017

**321,471**Refugees hosted in South Sudan

#### **BURUNDI SITUATION**



**289,434**Burundian refugees in neighbouring countries

**7→ 113,841**Internally displaced in Burundi

**120,447**Refugee returnees since Sept 2017

80,596
Refugees hosted in Burundi

#### **SOMALIA SITUATION**



659,706
Somali refugees in neighbouring countries

2.97 million Internally displaced in Somalia

**92,182**Refugee returnees since Dec 2014

**25,368**Refugees hosted in Somalia

#### **SUDAN SITUATION**



**793,174**Sudan refugees in neighbouring countries

**7.3 2.55** million Internally displaced in Sudan

**7.2,060**Refugee returnees (2019)

**1.11** million Refugees hosted in Sudan

100km

#### **REFUGEES AND ASYLUM-SEEKERS**



#### **SOURCE COUNTRIES**



#### **INTERNALLY DISPLACED PERSONS**



#### **REFUGEE RETURNEES IN 2021**



 $Somalia-assisted\ and\ spontaneous\ returnees; South\ Sudan-spontaneous$ 

## REFUGEES, ASYLUM-SEEKERS, REFUGEE RETURNEES and IDPs as of April 2021 ERITREA



The boundaries and names shown and the designations used on this map do not imply official endorsement or acceptance by the United Nations.

Final boundaries between the Republic of Sudan and the Republic of South Sudan and Somalia and Ethiopia has not yet been determined. Final status of the Abyei area is not yet determined.

Total number of refugeees, asylum-seekers, returnees and IDPs