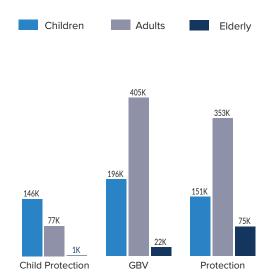

# of distinct activities and partners per sub-sector

Age of beneficiaries

7%

Elderly

23%

Men

BAHARCHHARA

RAJA PALONG