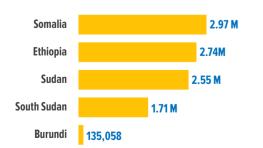

## **INTERNALLY DISPLACED PERSONS**

#### **ERITREA** Refugees: 201 **ETHIOPIA** Refugees: 789k 2.74M 201 3.65m **DJIBOUTI SUDAN** Refugees: 34k Refugees: 1.1M Returnees:2,060 34k 2.55M 3.53m **SOUTH SUDAN** 2.34m Refugees: 327k Returnees: 388k IDPs: 1.62M 3.09m1.50m **UGANDA 526k** Refugees: 1.50M **SOMALIA** Refugees: 27k 128k Returnees: 92k IDPs: 2.97M 327k **KENYA RWANDA** Refugees: 526k Refugees: 128k 251k **BURUNDI** Refugees: 83k **TANZANIA** Returnees: 130k Refugees: 251k IDPs: 114k