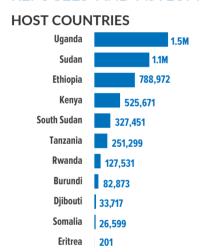

#### **REFUGEES AND ASYLUM-SEEKERS**

#### **ERITREA** Refugees: 201 **ETHIOPIA** Refugees: 789k 2.74M 201 3.65m **DJIBOUTI SUDAN** Refugees: 34k Refugees: 1.1M Returnees:2,060 34k 2.55M 3.53m **SOUTH SUDAN** 2.34m Refugees: 327k Returnees: 388k IDPs: 1.62M 3.09m1.50m **UGANDA 526k** Refugees: 1.50M **SOMALIA** Refugees: 27k 128k Returnees: 92k IDPs: 2.97M 327k **KENYA RWANDA** Refugees: 526k Refugees: 128k 251k **BURUNDI** Refugees: 83k **TANZANIA** Returnees: 130k Refugees: 251k IDPs: 114k