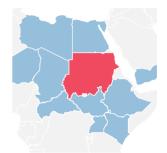

## **SUDAN SITUATION**

800,568

Sudan refugees in neighbouring countries

7→ 2.55 million Internally displaced in Sudan

**7.9 2,060** Refugee returnees (2019)

**1.1** million Refugees hosted in Sudan

100km