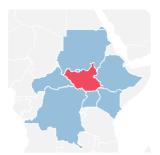

## **SUDAN SITUATION**

800,568

Sudan refugees in neighbouring countries

7→ 2.55 million Internally displaced in Sudan

**7.9 2,060** Refugee returnees (2019)

**1.1** million Refugees hosted in Sudan

100km