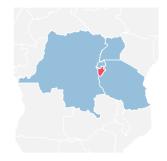

## **SOUTH SUDAN SITUATION**

2.27 million
South Sudanese refugees in neighbouring countries

1.71 million
Internally displaced in South Sudan

**392,000**Refugee returnees since Nov 2017

327,451

Refugees hosted in South Sudan