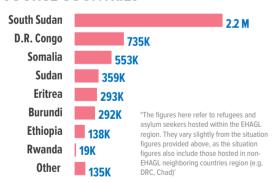

## \*SOURCE COUNTRIES

### **REFUGEE RETURNEES IN 2021**

The East and Horn of Africa and Great Lakes region is host to some 4.76 million refugees and asylum seekers, the majority (2.2 million) from South Sudan. A further 10.10 million people are internally displaced in the region, as a result of conflict and natural disasters. Some 92,840 refugees returned to their countries of origin in 2021.