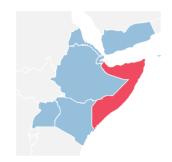

# **SOMALIA SITUATION**

666,399

Somali refugees in neighbouring countries

2.97 million Internally displaced in Somalia

92,246

Refugee returnees since Dec 2014

REFUGEES, ASYLUM-SEEKERS, REFUGEE RETURNEES and IDPs as of July 2021

**26,599**Refugees hosted in Somalia