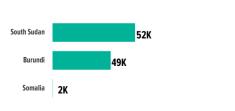

# **REFUGEE RETURNEES IN 2021**

Somalia - assisted returnees; South Sudan - spontaneous

#### **ERITREA** Refugees: 201 **ETHIOPIA** Refugees: 789k 2.74M 201 3.65m **DJIBOUTI SUDAN** Refugees: 34k Refugees: 1.1M Returnees:2,060 34k 2.55M 3.53m **SOUTH SUDAN** 2.34m Refugees: 327k Returnees: 388k IDPs: 1.62M 3.09m1.50m **UGANDA 526k** Refugees: 1.50M **SOMALIA** Refugees: 27k 128k Returnees: 92k IDPs: 2.97M 327k **KENYA RWANDA** Refugees: 526k Refugees: 128k 251k **BURUNDI** Refugees: 83k **TANZANIA** Returnees: 130k Refugees: 251k IDPs: 114k