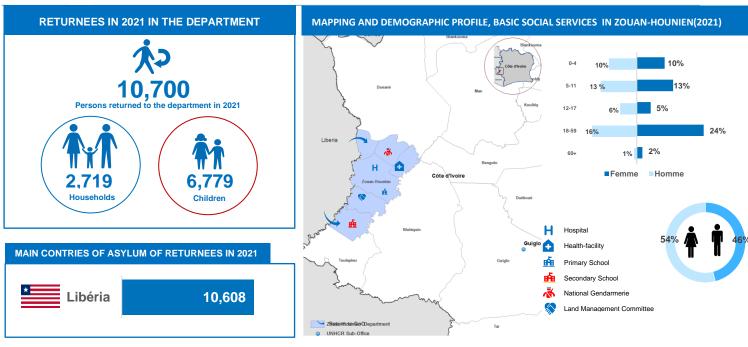

#### **GENERAL SITUATION IN THE DEPARTMENT**

The general situation in the department of Zouan-Hounien is calm and peaceful in terms of security. It supported the holding of household surveys. No security incidents targeting one or more returnees since the resumption of repatriation in July 2021 have been reported in Zouan-Hounien and surroundings. The returnees go about their business in peace.

#### Land ownership

of returnees have lost access to land, the main source of income 21 % for the population.

#### **Shelters**

of households lost access to their old home and/or need **78** % assistance for sheltering

## **Education**

of returnee children are unschooled or are affected by school 10 % dropout.

### **Documentation**

of returnees have encountered difficulties when requesting their 40 % identity documentation

of returnees have never been registered in the civil registry. 57 %

#### Water and sanitation

of households do not have access to latrines and only three-61 % quarters have access to safe drinking water

#### Health

88 % of returnee report that they do not have access to health care.