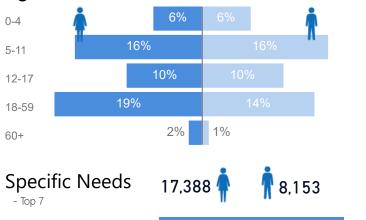

57.227

Youth 15-24

| Level3   | HHs    | Individuals |
|----------|--------|-------------|
| Zone 3   | 11,219 | 58,530      |
| Zone 2   | 8,459  | 54,100      |
| Zone 5   | 9,586  | 52,324      |
| Zone 1   | 7,450  | 47,392      |
| Zone 4   | 6,080  | 33,562      |
| Zone lv  | 3      | 15          |
| Zone Vii | 1      | 2           |
| Zone li  | 1      | 1           |
|          |        |             |

| Country of Origin                | Total<br>▼ |
|----------------------------------|------------|
| South Sudan                      | 245,785    |
| Sudan                            | 113        |
| Democratic Republic of the Congo | 71         |
| Ethiopia                         | 2          |
| Burundi                          | 1          |

#### Age & Gender Breakdown



6155

5651





### **Assistance Status**