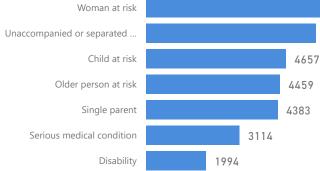

h 15-24

| Level3   | HHs    | Individuals |
|----------|--------|-------------|
| Zone 3   | 11,219 | 58,530      |
| Zone 2   | 8,459  | 54,100      |
| Zone 5   | 9,586  | 52,324      |
| Zone 1   | 7,450  | 47,392      |
| Zone 4   | 6,080  | 33,562      |
| Zone lv  | 3      | 15          |
| Zone Vii | 1      | 2           |
| Zone li  | 1      | 1           |
|          |        |             |

| Country of Origin                | Total<br>▼ |
|----------------------------------|------------|
| South Sudan                      | 245,785    |
| Sudan                            | 113        |
| Democratic Republic of the Congo | 71         |
| Ethiopia                         | 2          |
| Burundi                          | 1          |

#### Age & Gender Breakdown



6155

5651





### **Assistance Status**