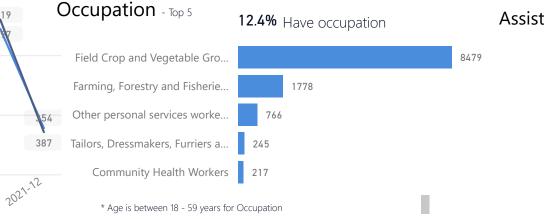

15-24

| Level3   | HHs    | Individuals |
|----------|--------|-------------|
| Zone 3   | 11,219 | 58,530      |
| Zone 2   | 8,459  | 54,100      |
| Zone 5   | 9,586  | 52,324      |
| Zone 1   | 7,450  | 47,392      |
| Zone 4   | 6,080  | 33,562      |
| Zone lv  | 3      | 15          |
| Zone Vii | 1      | 2           |
| Zone li  | 1      | 1           |
|          |        |             |

| Country of Origin                | Total<br>▼ |
|----------------------------------|------------|
| South Sudan                      | 245,785    |
| Sudan                            | 113        |
| Democratic Republic of the Congo | 71         |
| Ethiopia                         | 2          |
| Burundi                          | 1          |

#### Age & Gender Breakdown



6155

5651





### **Assistance Status**