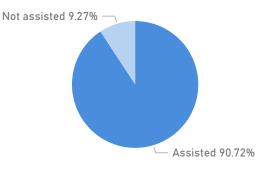

Individuals |
|----------|--------|-------------|
| Zone 3   | 11,219 | 58,530      |
| Zone 2   | 8,459  | 54,100      |
| Zone 5   | 9,586  | 52,324      |
| Zone 1   | 7,450  | 47,392      |
| Zone 4   | 6,080  | 33,562      |
| Zone lv  | 3      | 15          |
| Zone Vii | 1      | 2           |
| Zone li  | 1      | 1           |
|          |        |             |

| Country of Origin                | Total<br>▼ |
|----------------------------------|------------|
| South Sudan                      | 245,785    |
| Sudan                            | 113        |
| Democratic Republic of the Congo | 71         |
| Ethiopia                         | 2          |
| Burundi                          | 1          |

#### Age & Gender Breakdown



6155

5651





### **Assistance Status**