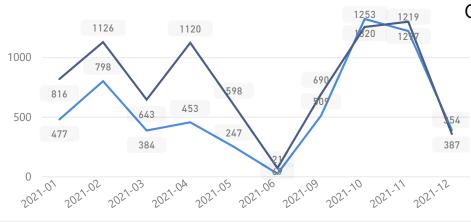

# Uganda - Refugee Statistics December 2021 - Bidibidi

#### **Total Population Total Refugees** 245,972 245.970 Total Households **Total Asylum-Seekers** 42,806 2 Women and Children 85% 208.962 Elderly **S** 2% 5.978

## New Registration by Month

• New Registration • Birth



#### Zones - Top 10

Female

52%

129,109

23%

57.227

Youth 15-24

| Level3   | HHs    | Individuals |
|----------|--------|-------------|
| Zone 3   | 11,219 | 58,530      |
| Zone 2   | 8,459  | 54,100      |
| Zone 5   | 9,586  | 52,324      |
| Zone 1   | 7,450  | 47,392      |
| Zone 4   | 6,080  | 33,562      |
| Zone lv  | 3      | 15          |
| Zone Vii | 1      | 2           |
| Zone li  | 1      | 1           |
|          |        |             |

| Country of Origin                | Total<br>▼ |
|----------------------------------|------------|
| South Sudan                      | 245,785    |
| Sudan                            | 113        |
| Democratic Republic of the Congo | 71         |
| Ethiopia                         | 2          |
| Burundi