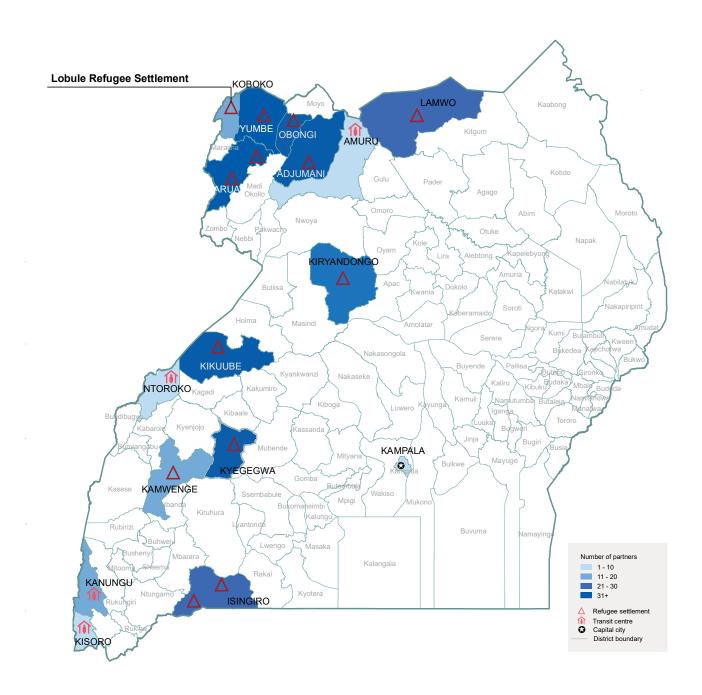

# **Location Map**

### Map of Uganda Showing Location of Lobule Settlement

The boundaries and names shown and the designations on this map do not imply official endorsement or acceptance by the United Nations