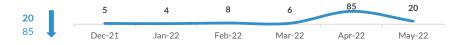

# Serbia

## May 2022

#### Asylum-seekers and migrants - presence and shelter









## **Asylum processing**

5.918





# Observed new arrivals - demographics and country of transit



<sup>\*</sup> All references to Kosovo should be understood to be in compliance with Security Council resolution 1244 (1999) and without prejudice to the status of Kosovo



#### Reported pushbacks into Serbia

Pushbacks from Hungary - May:
Pushbacks from Hungary - April:
Pushbacks from Croatia - May:
Pushbacks from Croatia - April:
Pushbacks from Romania - May:
Pushbacks from BiH - May:
Pushbacks from BiH - April:



## Reported pushbacks from Serbia to North Macedonia

Pushbacks to N. Macedonia - May: Pushbacks to N. Macedonia - April:



## **Occupancy of Asylum and Reception/Transit Centers**



#### Profile of asylum-seekers/migrants