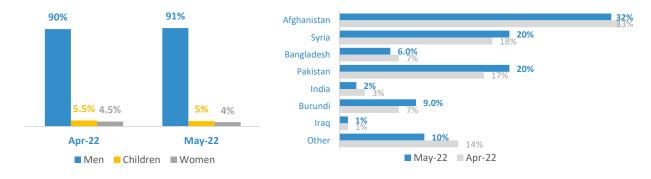

#### Profile of asylum-seekers/migrants

# Observed new arrivals - demographics and country of transit

<sup>\*</sup> All references to Kosovo should be understood to be in compliance with Security Council resolution 1244 (1999) and without prejudice to the status of Kosovo