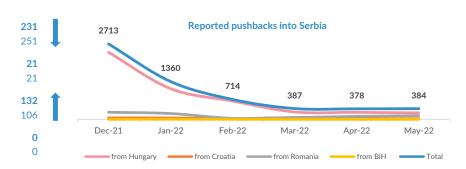

#### Reported pushbacks into Serbia

Pushbacks from Hungary - May:
Pushbacks from Hungary - April:
Pushbacks from Croatia - May:
Pushbacks from Croatia - April:
Pushbacks from Romania - May:
Pushbacks from BiH - May:
Pushbacks from BiH - April: