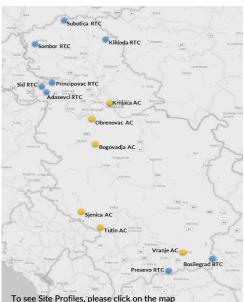

# Serbia

## May 2022

#### Asylum-seekers and migrants - presence and shelter









## **Asylum processing**

5.918





# Observed new arrivals - demographics and country of transit



<sup>\*</sup> All references to Kosovo should be understood to be in compliance with Security Council resolution 1244 (1999) and without prejudice to the status of Kosovo



#### Reported pushbacks into Serbia

Pushbacks from Hungary - May:
Pushbacks from Hungary - April:
Pushbacks from Croatia - May:
Pushbacks from Croatia - April:
Pushbacks from Romania - May:
Pushbacks from BiH - May:
Pushbacks from BiH - April:



## Reported pushbacks from Serbia to North Macedonia

Pushbacks to N. Macedonia - May: Pushbacks to N. Macedonia - April:



## **Occupancy of Asylum and Reception/Transit Centers**



#### Profile of asylum-seekers/migrants