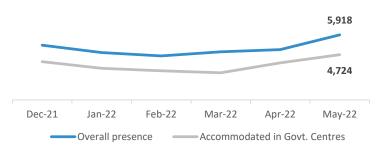

# Serbia

## May 2022

#### Asylum-seekers and migrants - presence and shelter









## **Asylum processing**

5.918





# Observed new arrivals - demographics and country of transit



<sup>\*</sup> All references to Kosovo should be understood to be in compliance with Security Council resolution 1244 (1999) and without prejudice to the status of Kosovo



#### Reported pushbacks into Serbia

Pushbacks from Hungary - May:
Pushbacks from Hungary - April:
Pushbacks from Croatia - May:
Pushbacks from Croatia - April:
Pushbacks from Romania - May:
Pushbacks from BiH - May:
Pushbacks from BiH - April:



## Reported pushbacks from Serbia to North Macedonia

Pushbacks to N. Macedonia - May: Pushbacks to N. Macedonia - April:



## **Occupancy of Asylum and Reception/Transit Centers**



#### Profile of asylum-seekers/migrants