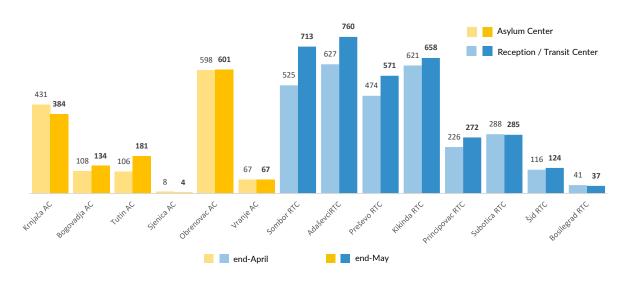

# Serbia

## May 2022

#### Asylum-seekers and migrants - presence and shelter









## **Asylum processing**

5.918





# Observed new arrivals - demographics and country of transit



<sup>\*</sup> All references to Kosovo should be understood to be in compliance with Security Council resolution 1244 (1999) and without prejudice to the status of Kosovo



#### Reported pushbacks into Serbia

Pushbacks from Hungary - May:
Pushbacks from Hungary - April:
Pushbacks from Croatia - May:
Pushbacks from Croatia - April:
Pushbacks from Romania - May:
Pushbacks from BiH - May:
Pushbacks from BiH - April:



## Reported pushbacks from Serbia to North Macedonia

Pushbacks to N. Macedonia - May: Pushbacks to N. Macedonia - April:



## **Occupancy of Asylum and Reception/Transit Centers**



#### Profile of asylum-seekers/migrants