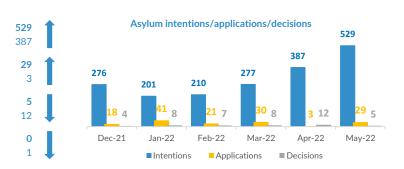

# Serbia

## May 2022

#### Asylum-seekers and migrants - presence and shelter









## **Asylum processing**

5.918





# Observed new arrivals - demographics and country of transit



<sup>\*</sup> All references to Kosovo should be understood to be in compliance with Security Council resolution 1244 (1999) and without prejudice to the status of Kosovo



#### Reported pushbacks into Serbia

Pushbacks from Hungary - May:
Pushbacks from Hungary - April:
Pushbacks from Croatia - May:
Pushbacks from Croatia - April:
Pushbacks from Romania - May:
Pushbacks from BiH - May:
Pushbacks from BiH - April:



## Reported pushbacks from Serbia to North Macedonia

Pushbacks to N. Macedonia - May: Pushbacks to N. Macedonia - April:



## **Occupancy of Asylum and Reception/Transit Centers**



#### Profile of asylum-seekers/migrants