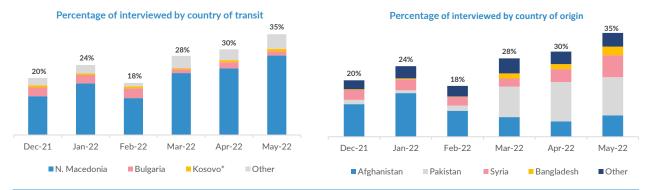

# Observed new arrivals - demographics and country of transit

<sup>\*</sup> All references to Kosovo should be understood to be in compliance with Security Council resolution 1244 (1999) and without prejudice to the status of Kosovo