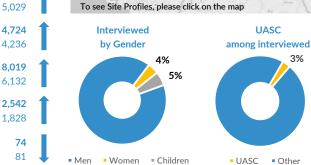

# Serbia

## May 2022

#### Asylum-seekers and migrants - presence and shelter









## **Asylum processing**

5.918





# Observed new arrivals - demographics and country of transit



<sup>\*</sup> All references to Kosovo should be understood to be in compliance with Security Council resolution 1244 (1999) and without prejudice to the status of Kosovo



#### Reported pushbacks into Serbia

Pushbacks from Hungary - May:
Pushbacks from Hungary - April:
Pushbacks from Croatia - May:
Pushbacks from Croatia - April:
Pushbacks from Romania - May:
Pushbacks from BiH - May:
Pushbacks from BiH - April:



## Reported pushbacks from Serbia to North Macedonia

Pushbacks to N. Macedonia - May: Pushbacks to N. Macedonia - April:



## **Occupancy of Asylum and Reception/Transit Centers**



#### Profile of asylum-seekers/migrants