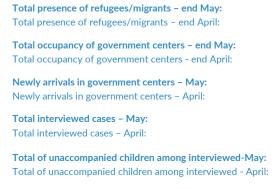

# Serbia

## May 2022

#### Asylum-seekers and migrants - presence and shelter









## **Asylum processing**

5.918





# Observed new arrivals - demographics and country of transit



<sup>\*</sup> All references to Kosovo should be understood to be in compliance with Security Council resolution 1244 (1999) and without prejudice to the status of Kosovo



#### Reported pushbacks into Serbia

Pushbacks from Hungary - May:
Pushbacks from Hungary - April:
Pushbacks from Croatia - May:
Pushbacks from Croatia - April:
Pushbacks from Romania - May:
Pushbacks from BiH - May:
Pushbacks from BiH - April:



## Reported pushbacks from Serbia to North Macedonia

Pushbacks to N. Macedonia - May: Pushbacks to N. Macedonia - April:



## **Occupancy of Asylum and Reception/Transit Centers**



#### Profile of asylum-seekers/migrants