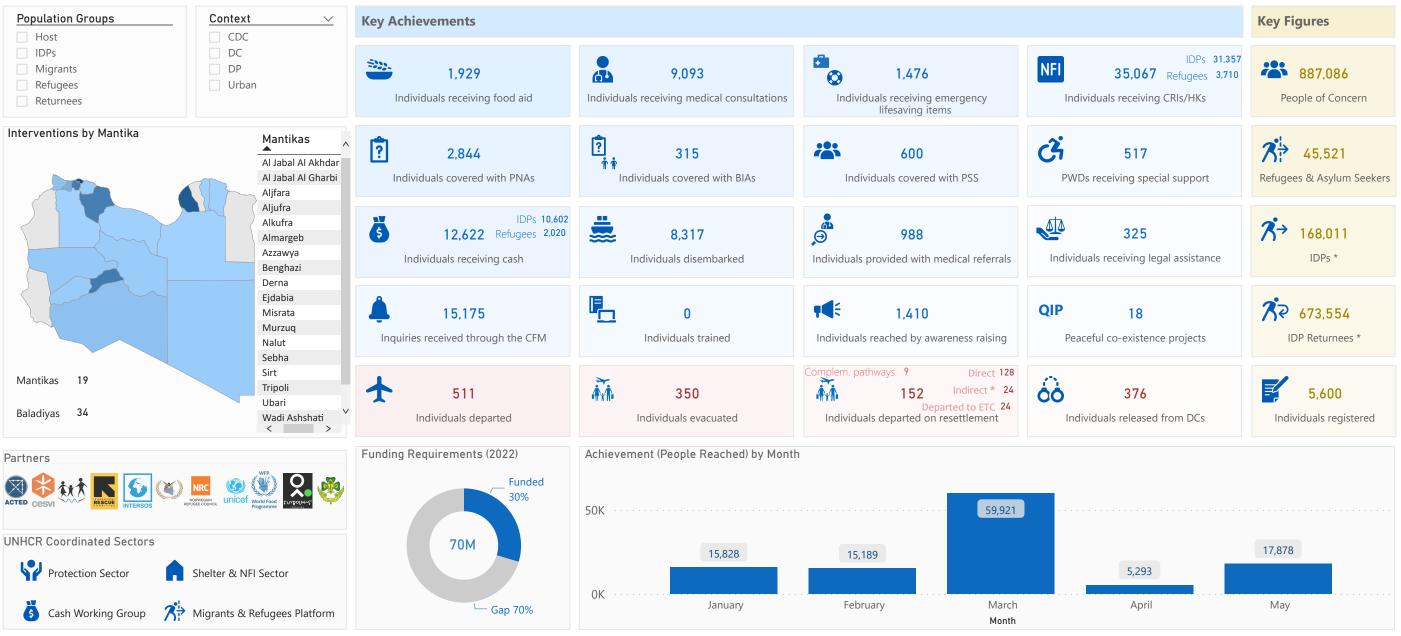

شكر خاص للمانحين :النمسا | الاتحاد الأوروبي | فرنسا | ألمانيا | الجمهورية الهيلينية | إيطاليا | مالطا | هولندا | الولايات المتحدة الأمريكية | الجهات المانحة الخاصة | برنامج التنمية والحماية الإقليمي لشمال إفريقيا