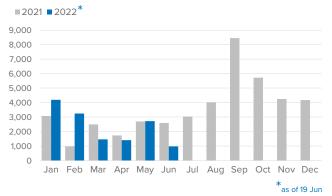

## SPAIN Weekly snapshot - Week 24 (13 - 19 Jun 2022) The charts below are based on figures from the Ministry of Interior and UNHCR estimates. All figures are provisional and subject to change Refugees & migrants: sea and land arrivals in week 241 Madridh Balearic Islands Western Mediterranean route = Sea arrivals = Land arrivals 20 Valencia 500 PORTUGAL 250 Ciudad Real C Lisbon 10 Alicante 100 Kn Atlantic Ocean Murcia Mediterranean Sea Huelva Northwest African maritime route (Canary Islands) Almeria Granada Malaga Canary Islands Cadiz Gibraltar 25 Ceuta 10 ALGERIA Melilla Atlantic Ocean MOROCCO eptance by the United Nat Northwest African maritime **Arrivals in Spain** Western Mediterranean (Canary Islands) 13,975 5,162 8,813 Arrivals as of +36% +11% -16% Arrivals as of Dif. 2021 Arrivals as of Dif. 2021 Dif. 2021 19 Jun 2022<sup>2</sup> 19 Jun 2022<sup>2</sup> 19 Jun 2022<sup>2</sup> 12,657 3.844 8,813 Sea Arrivals<sup>2</sup> Sea Arrivals<sup>2</sup> Sea Arrivals<sup>2</sup> Dif. 2021: +4% Dif. 2021: -33% Dif. 2021: +36% 1,318 1,318 Land Arrivals<sup>2</sup> Land Arrivals<sup>2</sup> Dif. 2021: +207% Dif. 2021: +207% 69 67 2 Arrivals Week 24<sup>1</sup> Arrivals Week 24<sup>1</sup> Arrivals Week 24<sup>1</sup> Dif. last week: -81% Dif. last week: -81% Dif. last week: -Dif 2021 -89% Dif 2021 -77% Dif. 2021: -99% Arrivals in Spain by route during the last six months<sup>2</sup> Arrivals in Spain during the last five weeks<sup>1</sup> -----Western Med 858 3,194 2,410 1,895 475 460 357 1.040 991 835 738 824 734

69

16 - 22 May 23 - 29 May 30 May - 5 Jun 6 - 12 Jun 13 - 19 Jun

Arrivals in Spain per year<sup>2</sup>

Feb-22

Jan-22

415

Mar-22

664

May-22

Apr-22

235

Jun-22 \*

as of 19 Jun

UNHCR / Jun 22 2022 Source: UNHCR Spain data portal

<sup>1</sup>Based on UNHCR estimates.

<sup>2</sup>Based on figures from the Spanish Ministry of Interior and UNHCR estimates