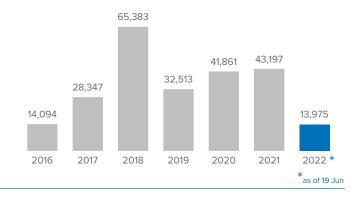

## SPAIN Weekly snapshot - Week 24 (13 - 19 Jun 2022) The charts below are based on figures from the Ministry of Interior and UNHCR estimates. All figures are provisional and subject to change Refugees & migrants: sea and land arrivals in week 241 Madridh Balearic Islands Western Mediterranean route = Sea arrivals = Land arrivals 20 Valencia 500 PORTUGAL 250 Ciudad Real C Lisbon 10 Alicante 100 Kn Atlantic Ocean Murcia Mediterranean Sea Huelva Northwest African maritime route (Canary Islands) Almeria Granada Malaga Canary Islands Cadiz Gibraltar 25 Ceuta 10 ALGERIA Melilla Atlantic Ocean MOROCCO eptance by the United Nat Northwest African maritime **Arrivals in Spain** Western Mediterranean (Canary Islands) 13,975 5,162 8,813 Arrivals as of +36% +11% -16% Arrivals as of Dif. 2021 Arrivals as of Dif. 2021 Dif. 2021 19 Jun 2022<sup>2</sup> 19 Jun 2022<sup>2</sup> 19 Jun 2022<sup>2</sup> 12,657 3.844 8,813 Sea Arrivals<sup>2</sup> Sea Arrivals<sup>2</sup> Sea Arrivals<sup>2</sup> Dif. 2021: +4% Dif. 2021: -33% Dif. 2021: +36% 1,318 1,318 Land Arrivals<sup>2</sup> Land Arrivals<sup>2</sup> Dif. 2021: +207% Dif. 2021: +207% 69 67 2 Arrivals Week 24<sup>1</sup> Arrivals Week 24<sup>1</sup> Arrivals Week 24<sup>1</sup> Dif. last week: -81% Dif. last week: -81% Dif. last week: -Dif 2021 -89% Dif 2021 -77% Dif. 2021: -99% Arrivals in Spain by route during the last six months<sup>2</sup> Arrivals in Spain during the last five weeks<sup>1</sup> -----Western Med 858 3,194 2,410 1,895 475 460 357 1.040 991 835 738 824 734