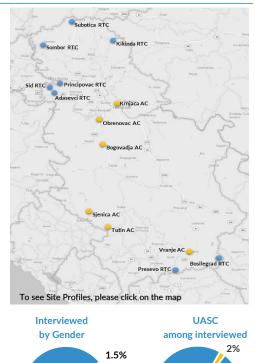

# Serbia

#### June 2022

Asylum-seekers and migrants - presence and shelter









#### **Asylum and Temporary Protection**

**6,313** 5,918

4,836

4,724

10,039

7,247

3,499

2,542

**74** 74





# Observed new arrivals - demographics and country of transit





<sup>\*</sup> All references to Kosovo should be understood to be in compliance with Security Council resolution 1244 (1999) and without prejudice to the status of Kosovo



# Reported pushbacks into Serbia

Pushbacks from Hungary - June:
Pushbacks from Hungary - May:
Pushbacks from Croatia - June:
Pushbacks from Croatia - May:
Pushbacks from Romania - June:
Pushbacks from BiH - June:
Pushbacks from BiH - May:



### Reported pushbacks from Serbia to North Macedonia

**Pushbacks to N. Macedonia - June:** Pushbacks to N. Macedonia - May:



#### Occupancy of Asylum and Reception/Transit Centers



#### Pro