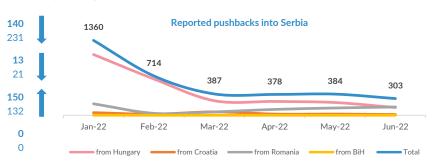

# Reported pushbacks into Serbia

Pushbacks from Hungary - June:
Pushbacks from Hungary - May:
Pushbacks from Croatia - June:
Pushbacks from Croatia - May:
Pushbacks from Romania - June:
Pushbacks from BiH - June:
Pushbacks from BiH - May: