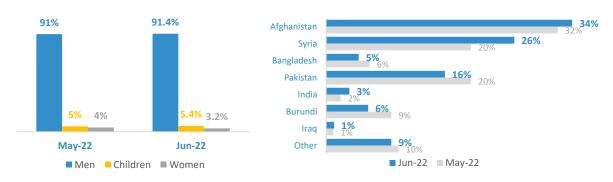

rotection**

**6,313** 5,918

4,836

4,724

10,039

7,247

3,499

2,542

**74** 74





# Observed new arrivals - demographics and country of transit





<sup>\*</sup> All references to Kosovo should be understood to be in compliance with Security Council resolution 1244 (1999) and without prejudice to the status of Kosovo



# Reported pushbacks into Serbia

Pushbacks from Hungary - June:
Pushbacks from Hungary - May:
Pushbacks from Croatia - June:
Pushbacks from Croatia - May:
Pushbacks from Romania - June:
Pushbacks from BiH - June:
Pushbacks from BiH - May:



### Reported pushbacks from Serbia to North Macedonia

**Pushbacks to N. Macedonia - June:** Pushbacks to N. Macedonia - May:



#### Occupancy of Asylum and Reception/Transit Centers



#### Profile of asylum-seekers/migrants