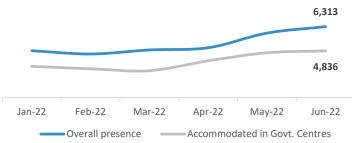

#### **Asylum and Temporary Protection**

**6,313** 5,918

4,836

4,724

10,039

7,247

3,499

2,542