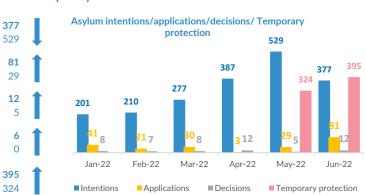

#### **Asylum and Temporary Protection**

**6,313** 5,918

4,836

4,724

10,039

7,247

3,499

2,542