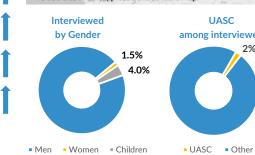

# Serbia

#### June 2022

Asylum-seekers and migrants - presence and shelter









#### **Asylum and Temporary Protection**

**6,313** 5,918

4,836

4,724

10,039

7,247

3,499

2,542

**74** 74





# Observed new arrivals - demographics and country of transit





<sup>\*</sup> All references to Kosovo should be understood to be in compliance with Security Council resolution 1244 (1999) and without prejudice to the status of Kosovo



# Reported pushbacks into Serbia

Pushbacks from Hungary - June:
Pushbacks from Hungary - May:
Pushbacks from Croatia - June:
Pushbacks from Croatia - May:
Pushbacks from Romania - June:
Pushbacks from BiH - June:
Pushbacks from BiH - May:



### Reported pushbacks from Serbia to North Macedonia

**Pushbacks to N. Macedonia - June:** Pushbacks to N. Macedonia - May:



#### Occupancy of Asylum and Reception/Transit Centers



#### Profi