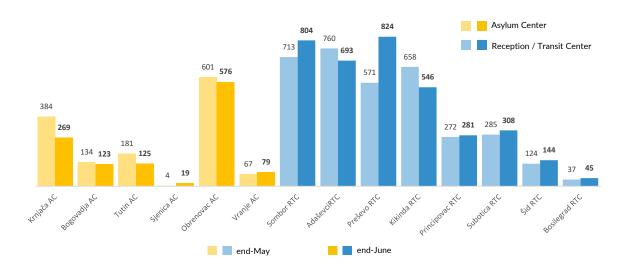

lter









#### **Asylum and Temporary Protection**

**6,313** 5,918

4,836

4,724

10,039

7,247

3,499

2,542

**74** 74





# Observed new arrivals - demographics and country of transit





<sup>\*</sup> All references to Kosovo should be understood to be in compliance with Security Council resolution 1244 (1999) and without prejudice to the status of Kosovo



# Reported pushbacks into Serbia

Pushbacks from Hungary - June:
Pushbacks from Hungary - May:
Pushbacks from Croatia - June:
Pushbacks from Croatia - May:
Pushbacks from Romania - June:
Pushbacks from BiH - June:
Pushbacks from BiH - May:



### Reported pushbacks from Serbia to North Macedonia

**Pushbacks to N. Macedonia - June:** Pushbacks to N. Macedonia - May:



#### Occupancy of Asylum and Reception/Transit Centers



#### Profile of asylum-seekers/migrants