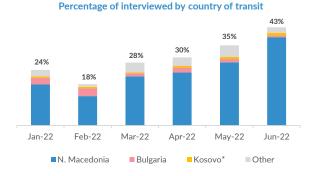

# Observed new arrivals - demographics and country of transit

<sup>\*</sup> All references to Kosovo should be understood to be in compliance with Security Council resolution 1244 (1999) and without prejudice to the status of Kosovo