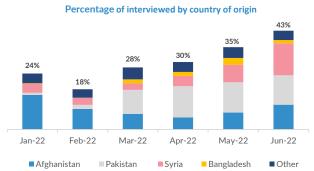

# Serbia

#### June 2022

Asylum-seekers and migrants - presence and shelter









#### **Asylum and Temporary Protection**

**6,313** 5,918

4,836

4,724

10,039

7,247

3,499

2,542

**74** 74





# Observed new arrivals - demographics and country of transit





<sup>\*</sup> All references to Kosovo should be understood to be in compliance with Security Council resolution 1244 (1999) and without prejudice to the status of Kosovo



# Reported pushbacks into Serbia

Pushbacks from Hungary - June:
Pushbacks from Hungary - May:
Pushbacks from Croatia - June:
Pushbacks from Croatia - May:
Pushbacks from Romania - June:
Pushbacks from BiH - June:
Pushbacks from BiH - May:



### Reported pushbacks from Serbia to North Macedonia

**Pushbacks to N. Macedonia - June:** Pushbacks to N. Macedonia - May:



#### Occupancy of Asylum and Reception/Transit Centers



#### Profile of asylum-seekers/migrants