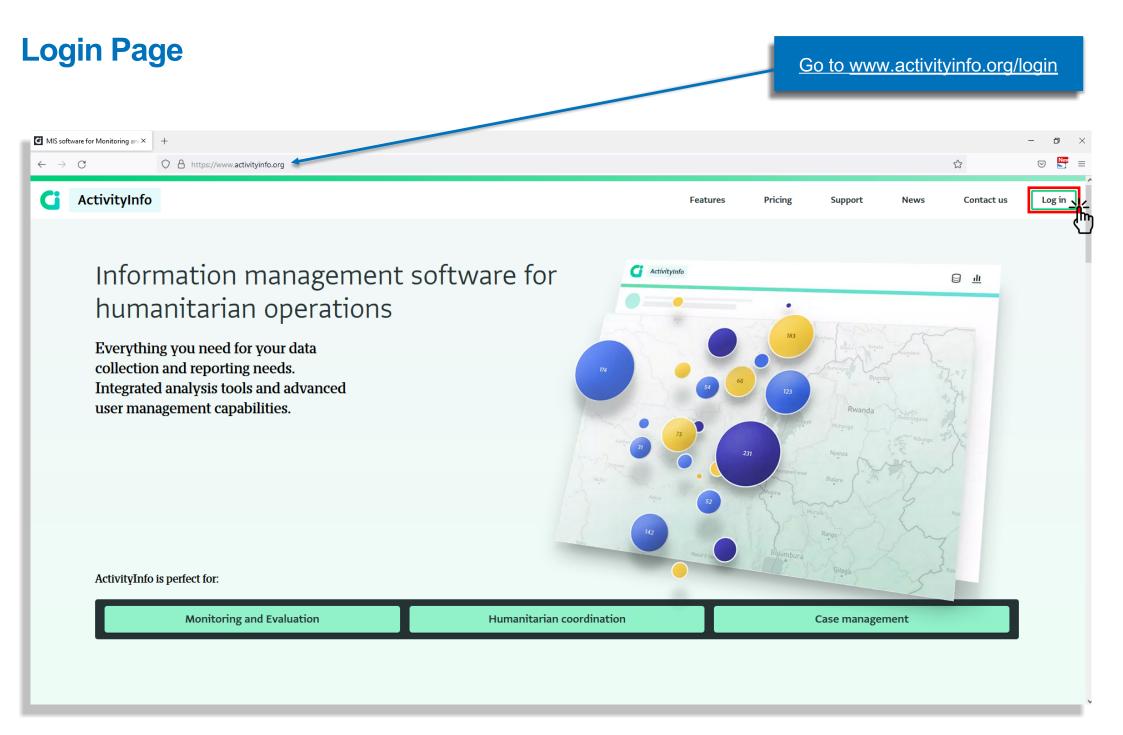

# ActivityInfo v.4

Step-by-Step Reporting Guide on

**3RP 5Ws Database** 





#### **Data Aquisition Steps**



• The Kobo form will be filled by partners as shown in the guide and after submission, the IM Network will process the data and Upload the submitted data on ActivityInfo, then the as the final step the partners will update the pre-uploaded data on ActivityInfo on monthly basis.











## **Login Page**



• Enter your email and then click continue.



## **Login Page**



- The login page will take you to your email's domain.
- Enter the password for your own email address.
- Then click "Sign in".





#### **Database list**





#### **Database list - Choosing Sector**



• Select the 5Ws Folder.

• Select the Sector that you want to report on.



#### **Filtering Organization**



• From the "Partner Code Name" Column press filter and click "Filter by text".





#### **Filtering Organization**



• Type the name of your organization and press enter.





#### **Choosing Report Location**



• Choose your location that you want to report and click on the balck arrow at the "Monthly Reports" column to enter monthly reports section.





#### **Filtering Reporting