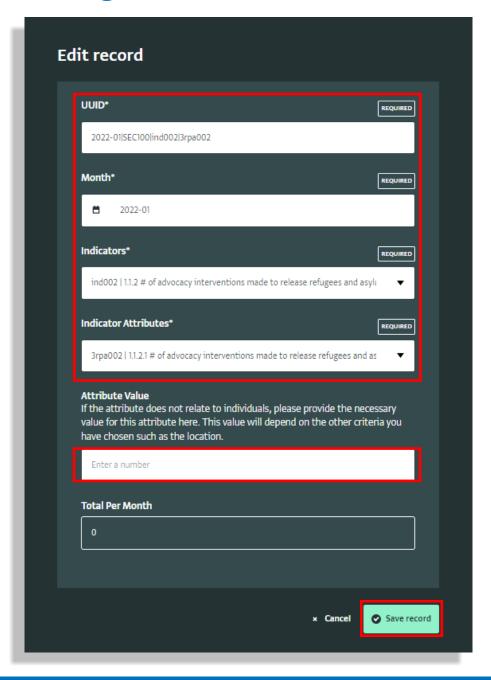

#### **Choosing Indicator to Edit**

• Choose the indicator that you want to report the values for and then click "Edit record" on the right panel of the page.

#### **Entering Indicator value**

 Please DO NOT edit any section that are previousely filled with data except the indicator value section.

- Enter the indicator value here and click save.
- Repeat the same process for all your indicators.