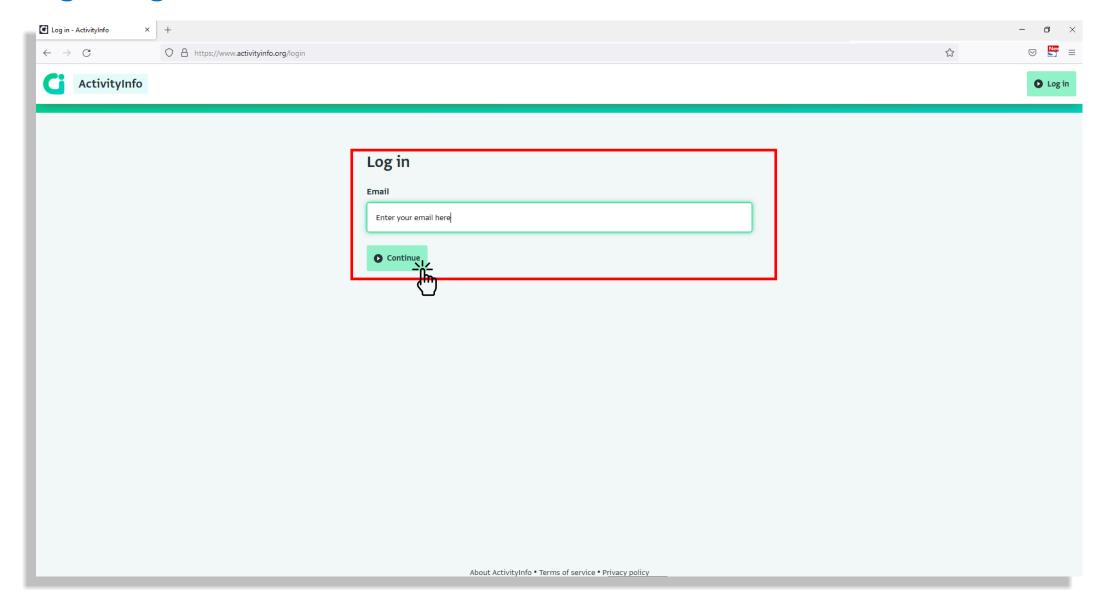

# ActivityInfo v.4

Step-by-Step Reporting Guide on

**3RP 5Ws Database** 





#### **Data Aquisition Steps**



• The Kobo form will be filled by partners as shown in the guide and after submission, the IM Network will process the data and Upload the submitted data on ActivityInfo, then the as the final step the partners will update the pre-uploaded data on ActivityInfo on monthly basis.











## **Login Page**



• Enter your email and then click continue.



## **Login Page**



- The login page will take you to your email's domain.
- Enter the password for your own email address.
- Then click "Sign in".





#### **Database list**





#### **Database list - Choosing Sector**



• Select the 5Ws Folder.

• Select the Sector that you want to report on.



#### **Filtering Organization**



• From the "Partner Code Name" Column press filter and click "Filter by text".





#### **Filtering Organization**



• Type the name of your organization and press enter.





#### **Choosing Report Location**



• Choose your location that you want to report and click on the balck arrow at the "Monthly Reports" column to enter monthly reports section.





#### **Filtering Reporting Month**



• Filter the