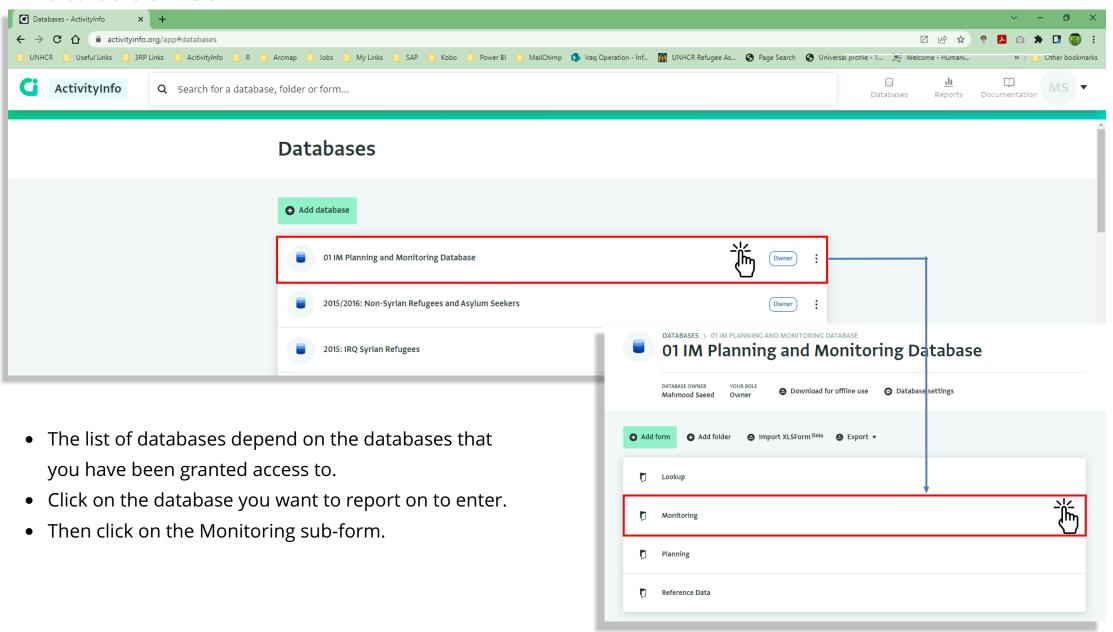

#### **Database list**

#### **Database list - Choosing Sector**

• Select the 5Ws Folder.

• Select the Sector that you want to report on.