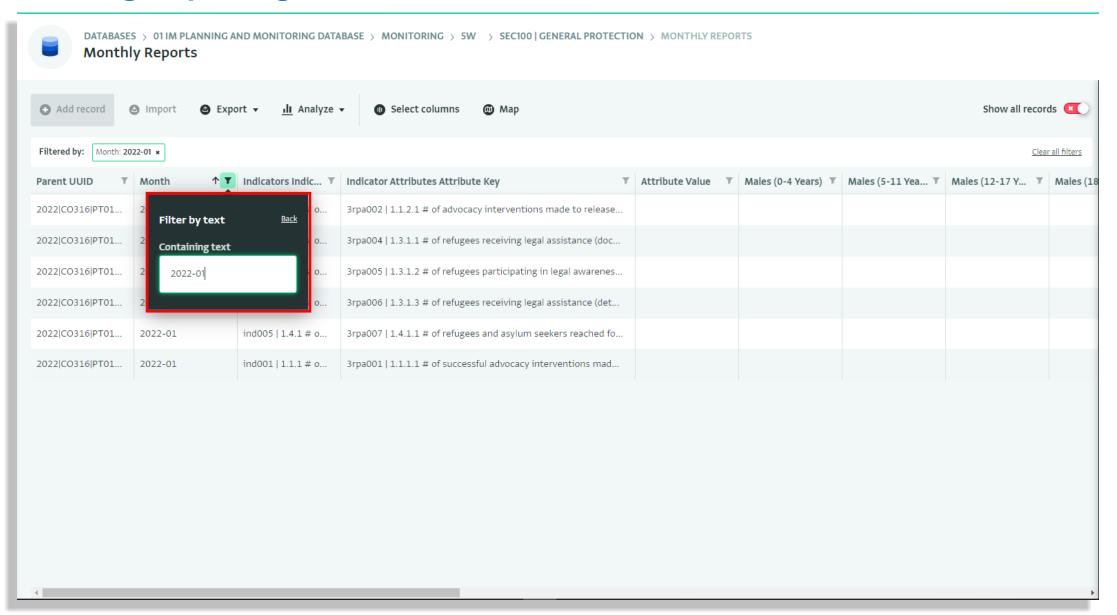

#### **Choosing Indicator to Edit**

• Choose the indicator that you want to report the values for and then click "Edit record" on the right panel of the page.