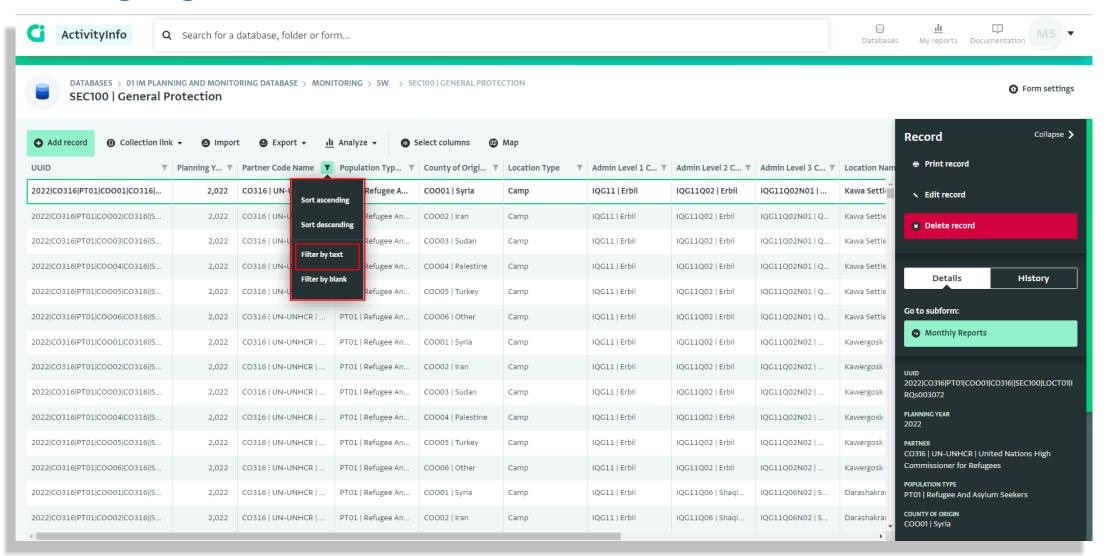

#### **Filtering Organization**

• From the "Partner Code Name" Column press filter and click "Filter by text".