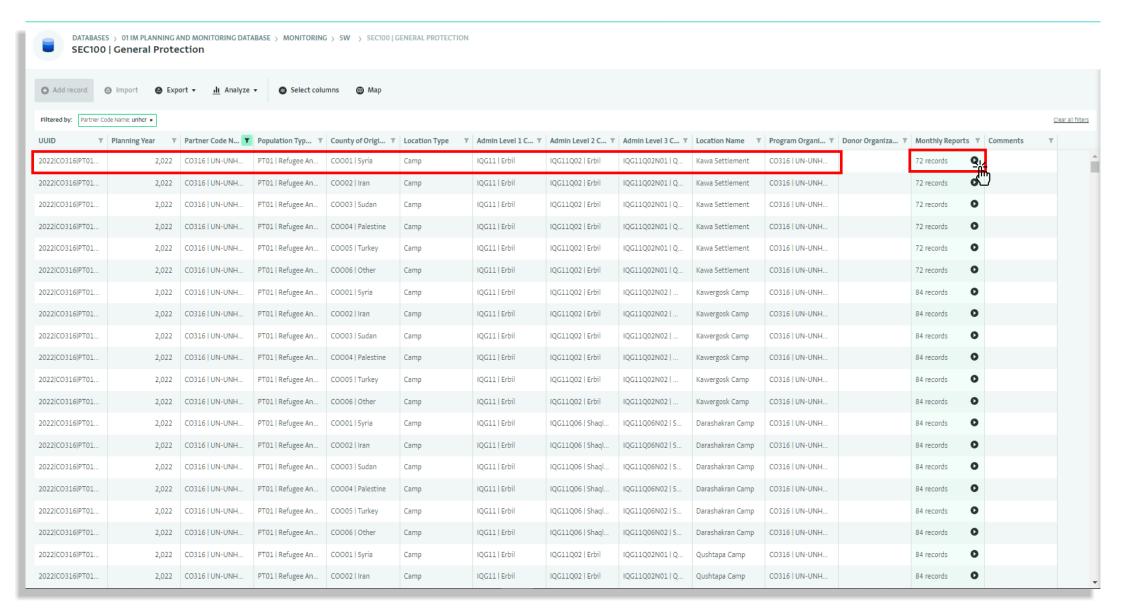

#### **Filtering Reporting Month**

• Filter the month that you want to report on from "Month" column and type the date in the proper formatting "YYYY-MM".