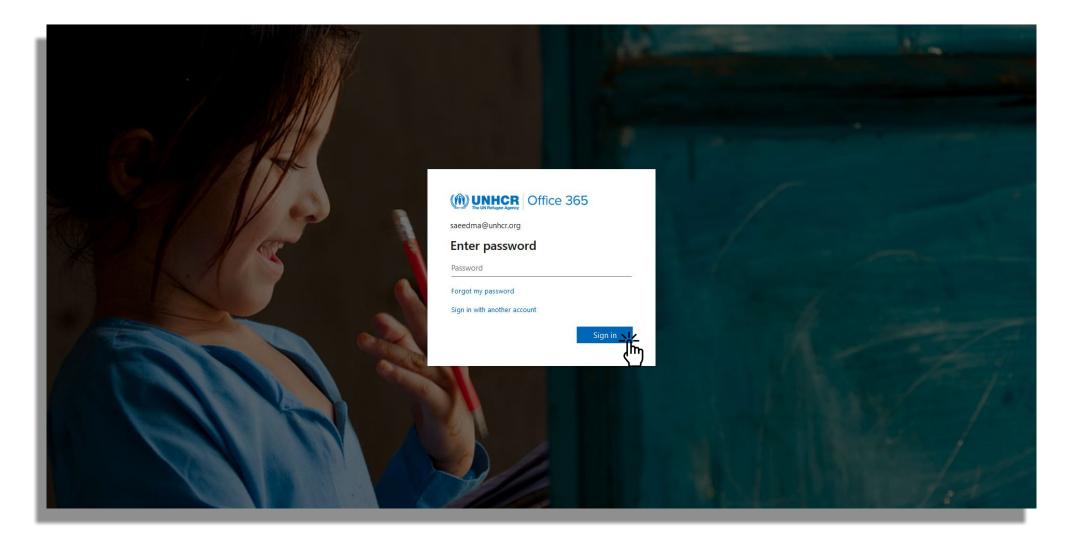

## **Login Page**

- The login page will take you to your email's domain.
- Enter the password for your own email address.
- Then click "Sign in".