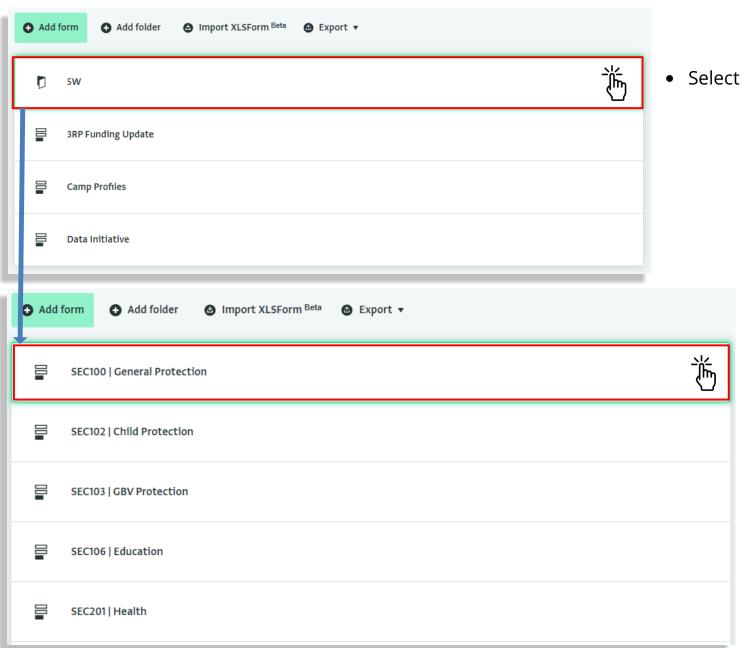

#### **Database list - Choosing Sector**

• Select the 5Ws Folder.

• Select the Sector that you want to report on.