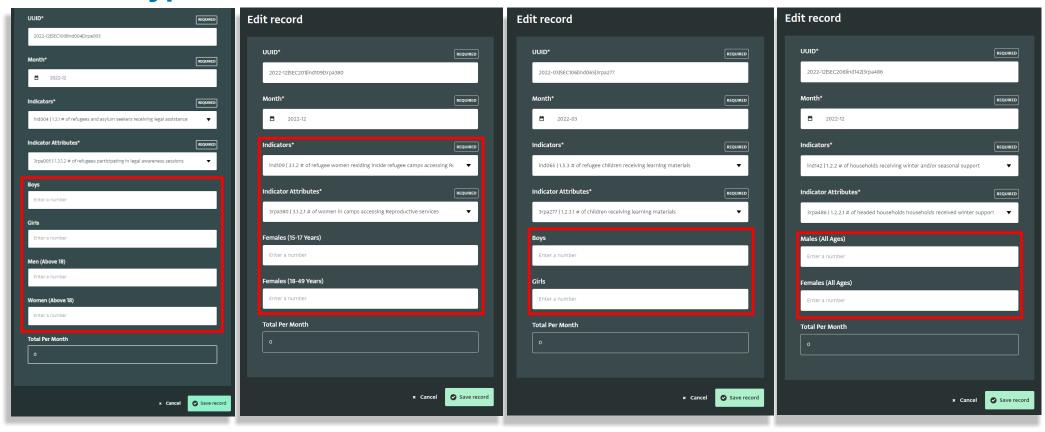

#### **Indicator Types**

• While entering Data you will notice that there are several types of Indicators that require different breakdown values, such as Boys, Girls, Men, Women, It might require all in some indicators, while in others may require attribute value only.