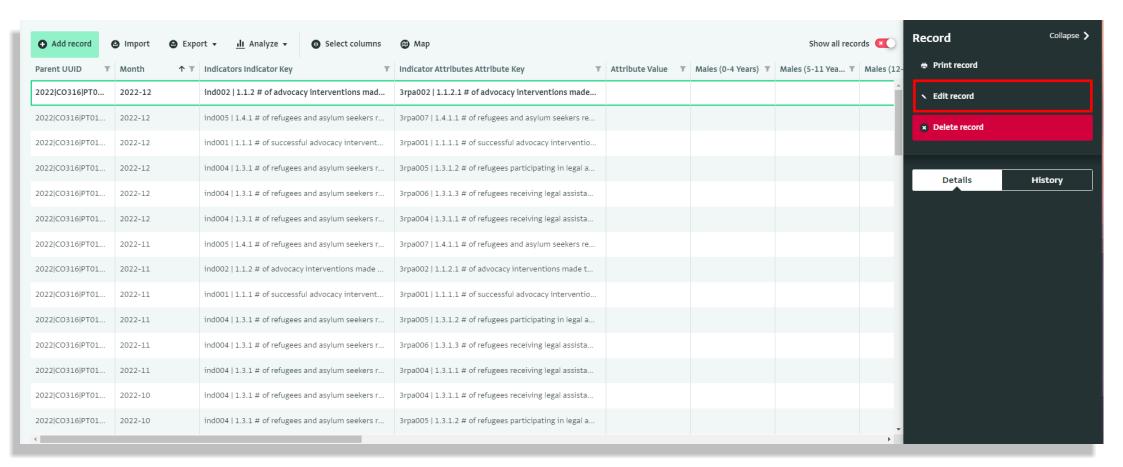

#### **Entering Indicator value**

 Please DO NOT edit any section that are previousely filled with data except the indicator value section.

- Enter the indicator value here and click save.
- Repeat the same process for all your indicators.