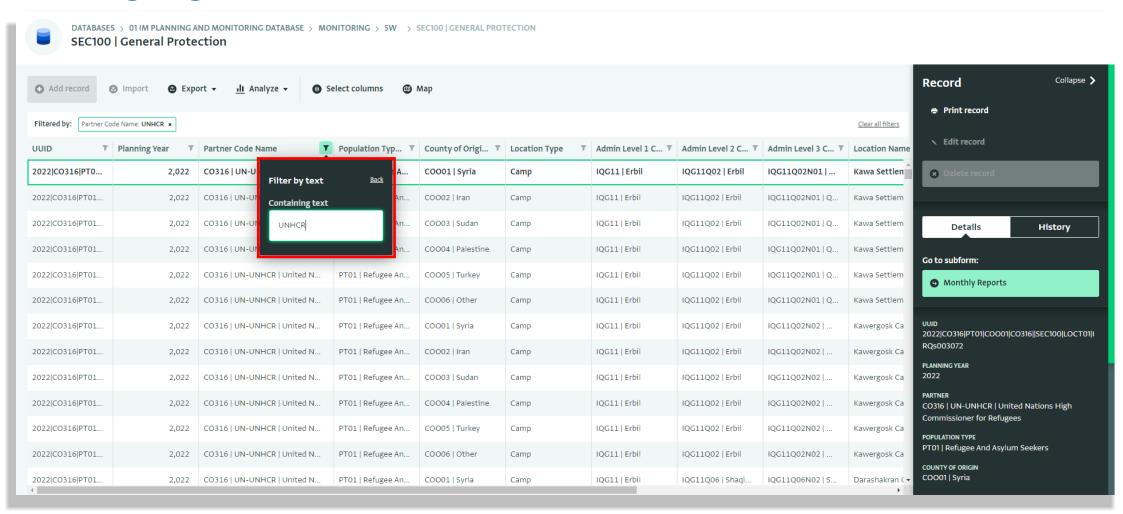

#### **Filtering Organization**

• Type the name of your organization and press enter.