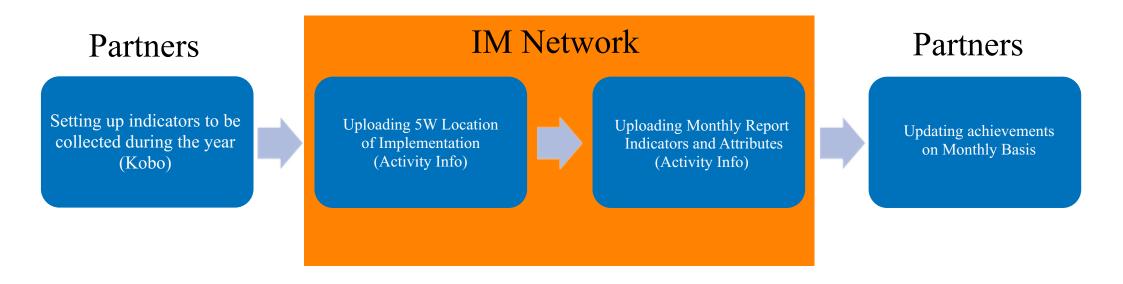

#### **Data Aquisition Steps**

• The Kobo form will be filled by partners as shown in the guide and after submission, the IM Network will process the data and Upload the submitted data on ActivityInfo, then the as the final step the partners will update the pre-uploaded data on ActivityInfo on monthly basis.