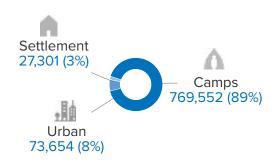

## Population by type of accomodation

Settlements: refugees living amongst host community