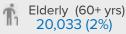

### Demography

| Fen       | nale (53%) | Male (47%) |  |  |
|-----------|------------|------------|--|--|
| 60+       | 1%         | 1%         |  |  |
| 50-59     | 2%         | 1%         |  |  |
| 25-49     | 14%        | 8%         |  |  |
| 18-24     | 8%         | 8%         |  |  |
| 12-17     | 9%         | 10%        |  |  |
| 05-11     | 12%        | 12%        |  |  |
| 00-04 yrs | 7%         | 7%         |  |  |
|           |            |            |  |  |

Women (18-55 yrs)

Adolescents and youth (12-24 yrs) 294.853 (34%)

Percentages represent proportion out of the total registered population