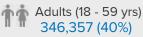

### Demography

| Fen       | nale (53%) | Male (47%) |  |  |
|-----------|------------|------------|--|--|
| 60+       | 1%         | 1%         |  |  |
| 50-59     | 2%         | 1%         |  |  |
| 25-49     | 14%        | 8%         |  |  |
| 18-24     | 8%         | 8%         |  |  |
| 12-17     | 9%         | 10%        |  |  |
| 05-11     | 12%        | 12%        |  |  |
| 00-04 yrs | 7%         | 7%         |  |  |
|           |            |            |  |  |

Women (18-55 yrs)

Adolescents and youth (12-24 yrs) 294.853 (34%)

Percentages represent proportion out of the total registered population