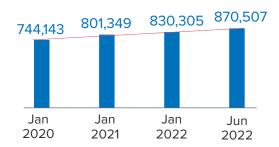

|                                                      | 202                      | 21      |           |       | 202   | 2           |                                           |  |  |
| 26 EDG nove arrivale in Ethionic in 2021 19161 (60%) from Complia and 7/1EE (20%) from Couth Cudon |                                                      |                          |         |           |       |       |             |                                           |  |  |

26,506 new arrivals in Ethiopia in 2021. 18,161 (69%) from Somalia and 7,455 (28%) from South Sudan As of June 2022, 19,495 new arrival were registered: 11,624 (60%) from Somalia and 7,779 from South Sudan

## Total population trend