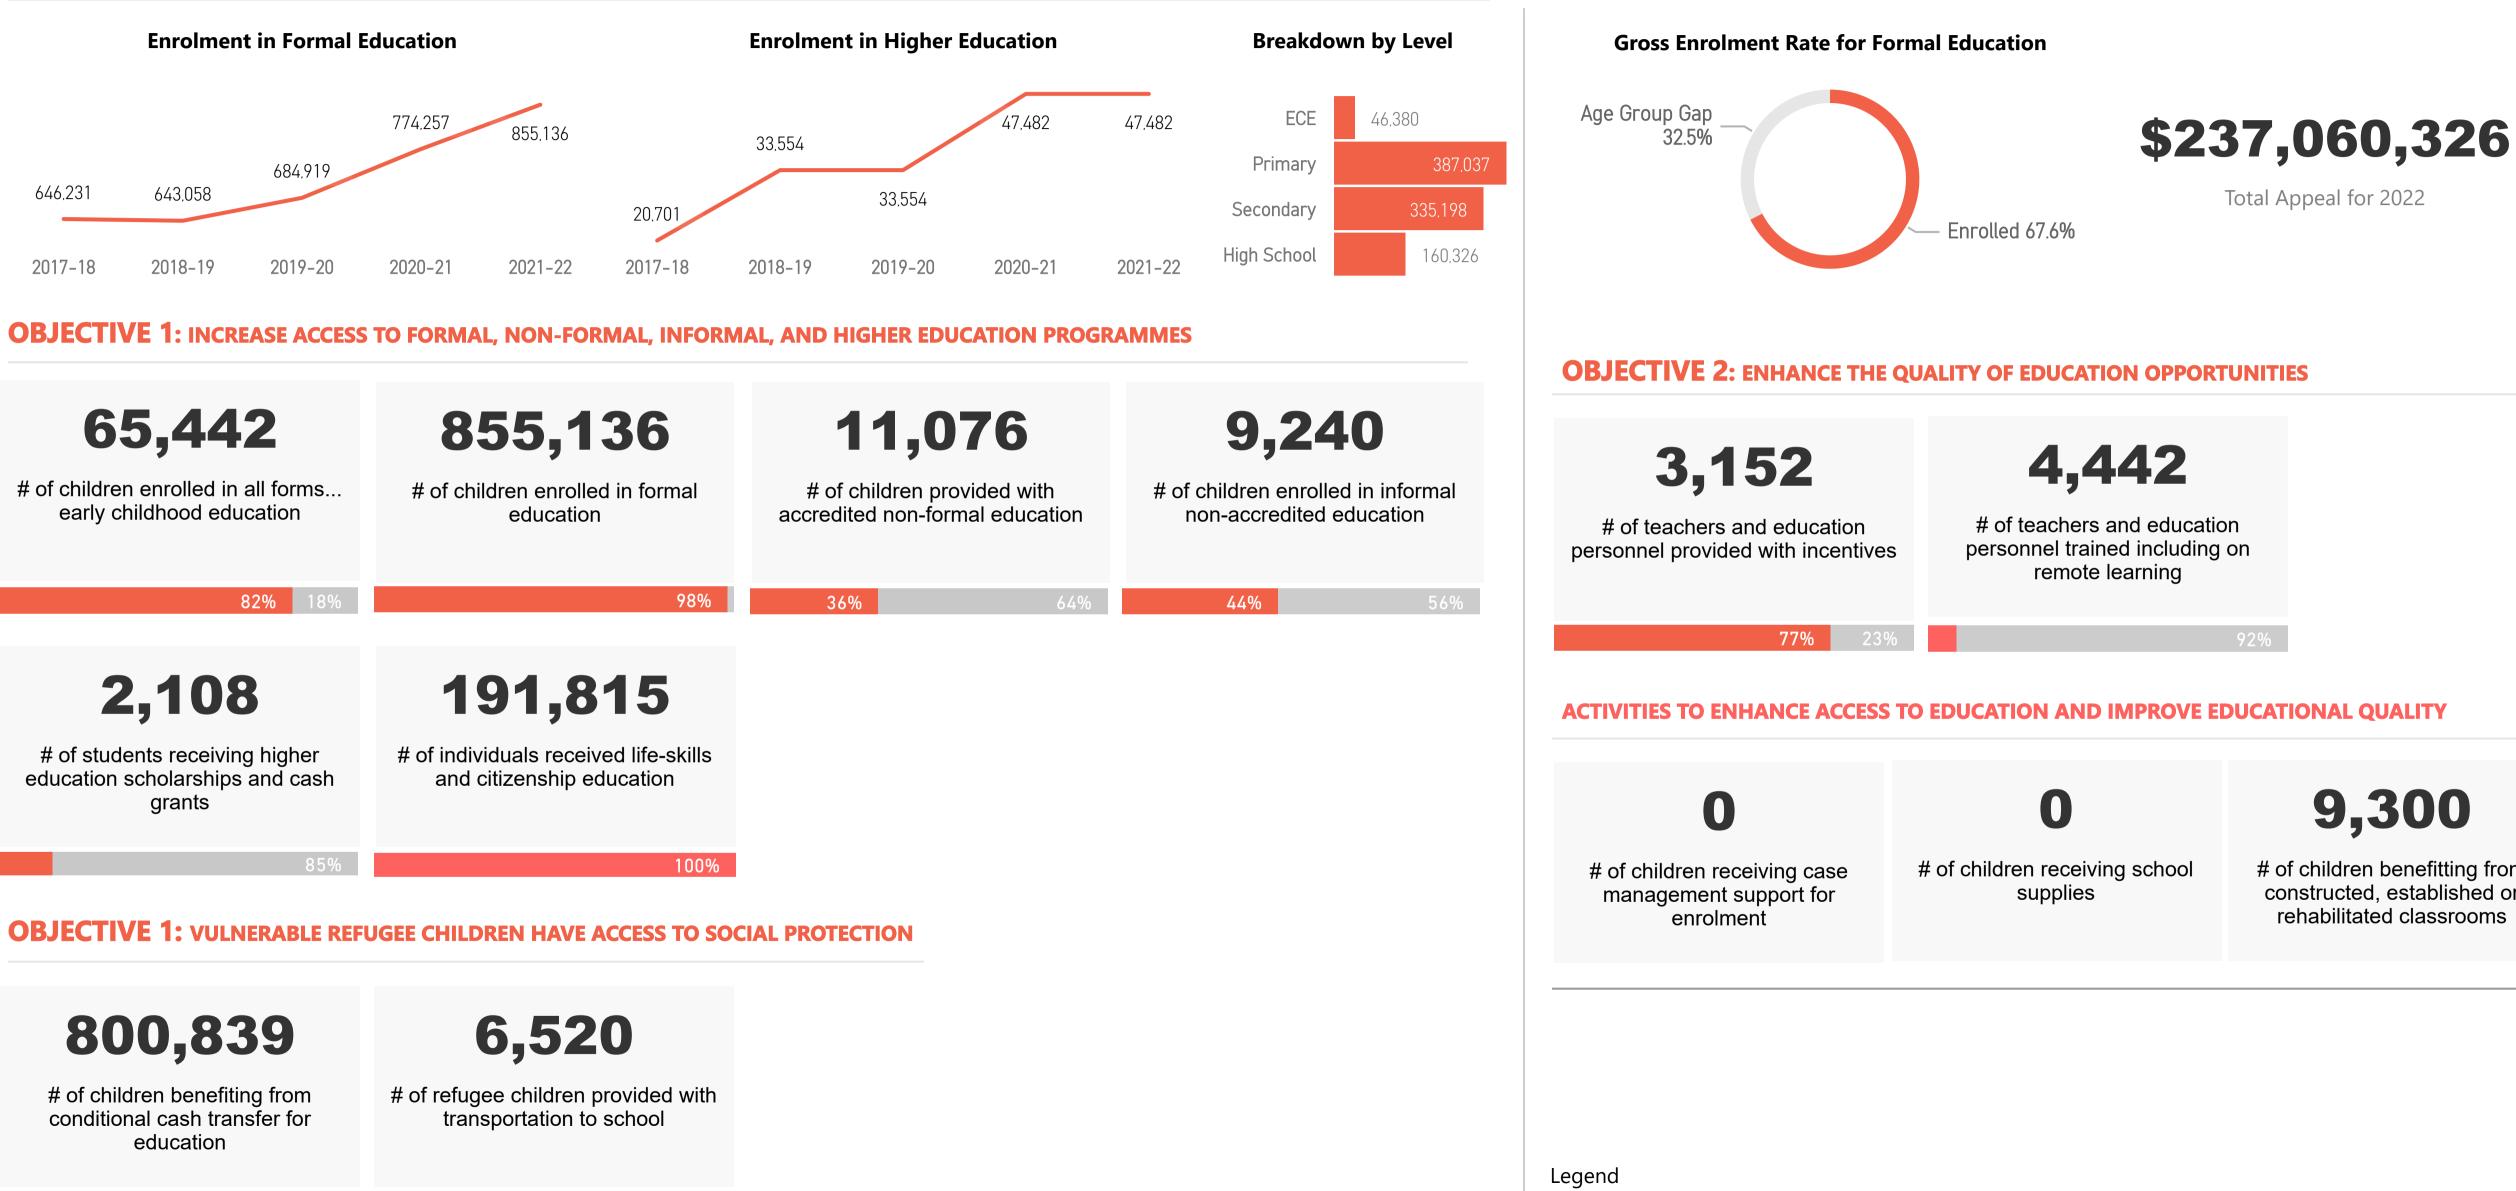

## STATISTICS OF EDUCATION OPPURTUNITIES PROVIDED TO SYRIAN STUDENTS UNDER TEMPORARY PROTECTION

| 65,442                                                                      | 855,136                                                         | 11,076                                                      |           |
|-----------------------------------------------------------------------------|-----------------------------------------------------------------|-------------------------------------------------------------|-----------|
| # of children enrolled in all forms<br>early childhood education            | # of children enrolled in formal education                      | # of children provided with accredited non-formal education | # of<br>r |
| 82% 18%                                                                     | 98%                                                             | 36% 64%                                                     |           |
| 2,108                                                                       | 191,815                                                         |                                                             |           |
| # of students receiving higher<br>education scholarships and cash<br>grants | # of individuals received life-skills and citizenship education |                                                             |           |
| 85%                                                                         | 100%                                                            |                                                             |           |