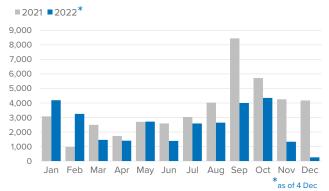

## Arrivals in Spain per month<sup>2</sup>

Arrivals in Spain per year<sup>2</sup>

-Western Med

1,551

Aug-22

1.08

1,833

755

Jul-22

2.24

.760

Sep-22

2,858

731

600

Nov-22

132

122

Dec-22 as of 4 Dec

1,938

Oct-22

UNHCR / Dec 7 2022

Source: UNHCR Spain data portal <sup>1</sup>Based on UNHCR estimates.

<sup>2</sup>Based on figures from the Spanish Ministry of Interior and UNHCR estimates