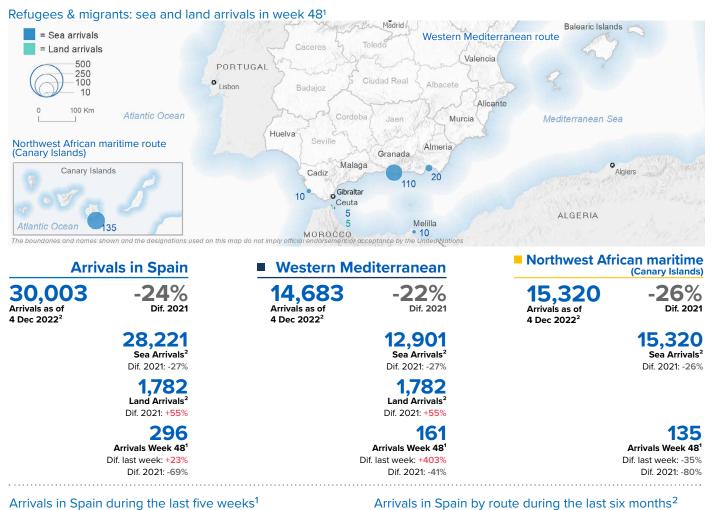

## SPAIN Weekly snapshot - Week 48 (28 Nov - 4 Dec 2022)

The charts below are based on figures from the Ministry of Interior and UNHCR estimates. All figures are provisional and subject to change

31 Oct - 6 Nov 7 - 13 Nov 14 - 20 Nov 21 - 27 Nov 28 Nov-4 Dec