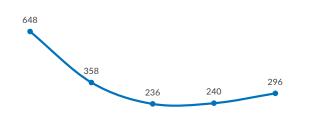

## Arrivals in Spain per month<sup>2</sup>

Arrivals in Spain per year<sup>2</sup>

-Western Med

1,551

Aug-22

1.08

1,833

755

Jul-22

2.24

.760

Sep-22

2,858

731

600

Nov-22

132

122

Dec-22 as of 4 Dec

1,938

Oct-22

UNHCR / Dec 7 2022

Source: UNHCR Spain data portal <sup>1</sup>Based on UNHCR estimates.

<sup>2</sup>Based on figures from the Spanish Ministry of Interior and UNHCR estimates