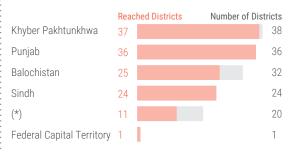

# NUMBER OF REACHED DISTRICTS BY PROVINCE

Creation date: Sep 2022 | Feedback: Inter-Agency/Pakistan, Kate Washington: washingt@unhcr.org, Pakistan Information Management Unit: Pakisim@unhcr.org Sources: Pakistan Inter-Agency 3Ws Mapping dataset, 30 June 2022 (1) Disclaimer: The boundaries and names shown and the designations used on this map do not imply official endorsement or acceptance by the United Nations. Dotted line represents approximately the Line of Control in Jammu and Kashmir agreed upon by India and Pakistan. The final status of Jammu and Kashmir has not yet been agreed upon by the parties. (\*) The Pakistan administered side of the Line of Control in Jammu and Kashmir