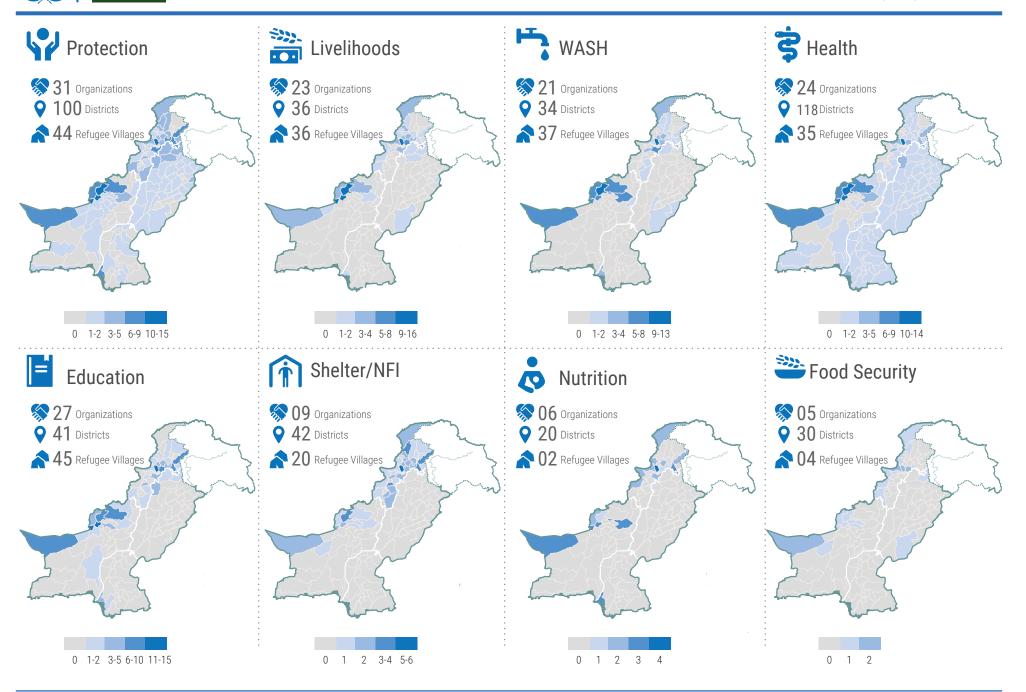

**PAKISTAN** 

Organizations Presence Who, What, and Where (3Ws) - June 2022

Inter-Agency Coordination

Pakistan

**Creation date:** Sep 2022 | **Feedback**: Inter-Agency/Pakistan, Kate Washington: washingk@unhcr.org, Pakistan Information Management Unit: Pakisim@unhcr.org **Sources:** Pakistan Inter-Agency 3Ws Mapping dataset, 30 June 2022 Disclaimer: The boundaries and names shown and the designations used on this map do not imply official endorsement or acceptance by the United Nations. Dotted line represents approximately the Line of Control in Jammu and Kashmir agreed upon by India and Pakistan. The final status of Jammu and Kashmir has not yet been agreed upon by the parties