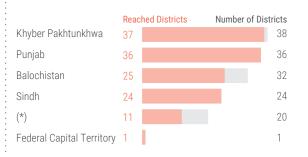

# NUMBER OF REACHED DISTRICTS BY PROVINCE

Creation date: November 2022 | Feedback: Inter-Agency/Pakistan, Kate Washington: washingk@unhcr.org, Pakistan Information Management Unit: Pakisim@unhcr.org Sources: Pakistan Inter-Agency 3Ws Mapping dataset, 30 September 2022 (1) Disclaimer: The boundaries and names shown and the designations used on this map do not imply official endorsement or acceptance by the United Nations. Dotted line represents approximately the Line of Control in Jammu and Kashmir agreed upon by the parties. (\*) The Pakistan administered side of the Line of Control in Jammu and Kashmir