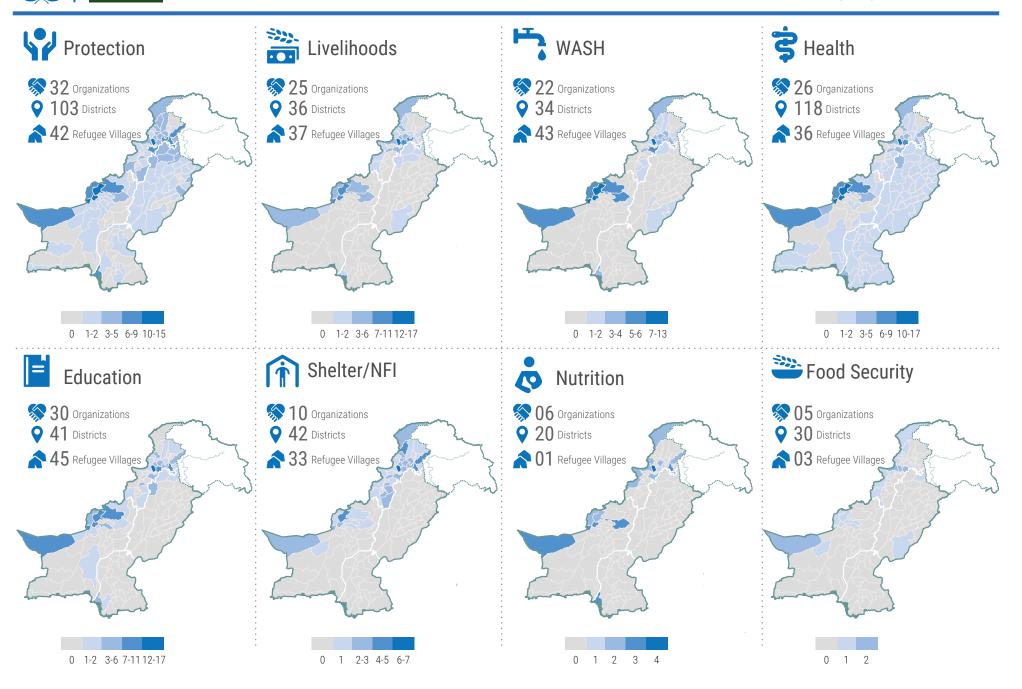

### NUMBER OF ORGANIZATIONS BY SECTOR

and the RRP remains only 54% funded.

Inter-Agency Coordination

Pakistan

|                           |            |             | <u>ليا</u> | Ş      | =         | **** | Î           | <b>1</b> 8 | ¢         |         |
|---------------------------|------------|-------------|------------|--------|-----------|------|-------------|------------|-----------|---------|
| Province                  | Protection | Livelihoods | WASH       | Health | Education | FS   | Shelter/NFI | Logistics  | Nutrition | Overall |
| Balochistan               | 18         | 14          | 13         | 20     | 16        | 3    | 7           | -          | 4         | 44      |
| Federal Capital Territory |            | 4           | 3          | 3      | 4         | -    | -           | -          | 2         | 13      |
| Khyber Pakhtunkhwa        | 17         | 20          | 16         | 14     | 19        | 4    | 9           | -          | 4         | 49      |
| Punjab                    | 3          | -           | -          | 1      |           | 1    | -           | -          | -         |         |
| Sindh                     | 6          | 3           | 2          | 3      |           | 1    | -           | -          | -         | 12      |
| (*)                       | 9          | 1           | 3          | 4      |           | -    | -           | -          | 3         | 13      |
| Overall                   | 32         | 25          | 22         | 26     | 30        | 5    | 10          | -          | 6         | 72      |

## ORGANIZATIONS PRESENCE BY SECTOR AND PROVINCE

|                    |                                                                                                                                          | - JP                                                                                                                                      |                                                   |                                                                         | . The Pakistan administered                                      |                                                   |
|--------------------|------------------------------------------------------------------------------------------------------------------------------------------|-------------------------------------------------------------------------------------------------------------------------------------------|---------------------------------------------------|-------------------------------------------------------------------------|------------------------------------------------------------------|---------------------------------------------------|
|                    | Khyber Pakhtunkhwa                                                                                                                       | Balochistan                                                                                                                               | Punjab                                            | Sindh                                                                   | side of t <del>he k</del> ine of Control<br>in Jammu and Kashmir | Federal Capital Territory                         |
| Protection         | CERD, CESVI, FPHC, FWA, ILO,<br>IMC, IOM, IRC, KPCPWC, PVDP,<br>RI, SHARP, SRSP, UNDP, UNHCR,<br>UNICEF, UNWOMEN                         | ACF, BRSP, DANESH, GIZ, ILO,<br>IOM, IRC, Mercy Corps, PPHI, SCI,<br>SEHER, SWD, TF, UNDP, UNHCR,<br>UNICEF, UNWOMEN, WESS                | INSPIRE, IOM, Pathfinder,<br>SHARP, UNHCR, UNICEF | ACTED, GIZ, HANDS, INSPIRE,<br>IOM, Pathfinder, SHARP,<br>UNHCR, UNICEF | SHARP, UNHCR, UNICEF                                             | INSPIRE, IOM, Pathfinder,<br>SHARP, UNHCR, UNICEF |
| Livelihoods        | ACF, CARE, CESVI, CW, FAO, HF,<br>HOPE'87, IDEA, ILO, IOM, IRC,<br>NAVTTC, PPAF, PRDS, PVDP, RI,<br>SRSP, UNDP, UNHCR, UNWOMEN           | CARE, CW, FAO, IDO, ILO, IOM,<br>IRC, Muslim Aid, NAVTTC, PPAF,<br>TF, UNDP, UNHCR, WESS                                                  | IOM, NAVTTC, UNICEF                               | NAVTTC                                                                  | -                                                                | CESVI, IOM, NAVTTC, UNHCR                         |
| WASH               | ACF, CARE, CESVI, FHI, FWA,<br>IOM, IRC, PRDS, RI, SABAWON,<br>SRSP, UNHCR, UNICEF, UNOPS,<br>WSSC Kohat, WSSP                           | ACF, CARE, CESVI, IOM, IRC,<br>Muslim Aid, QC, TF, UNHCR,<br>UNICEF, UNOPS, WESS, WHO                                                     | UNICEF, UNOPS                                     | HANDS, UNICEF, WHO                                                      | -                                                                | CESVI, UNOPS, WHO                                 |
| <b>Nutrition</b>   | FWA, NDKP, UNICEF, WHO                                                                                                                   | HANDS, NDB, UNICEF, WHO                                                                                                                   | -                                                 | HANDS, UNICEF, WHO                                                      |                                                                  | UNICEF, WHO                                       |
| <b>e</b><br>Health | CARE, CESVI, CW, FHI, FPHC,<br>FWA, GIZ, IOM, IRC, Mercy Corps,<br>PF, UNICEF, UNOPS, WHO                                                | ACF, CARE, CW, HANDS, IOM,<br>IRC, Mercy Corps, MERF, PPAF,<br>PPHI, R-FPAP, SCI, SOCIO, TF,<br>UNFPA, UNHCR, UNICEF, UNOPS,<br>WESS, WHO | Mercy Corps, UNHCR, WHO                           | HANDS, Mercy Corps, UNHCR,<br>WHO                                       | Mercy Corps                                                      | Mercy Corps, UNHCR, WHO                           |
| Education          | BLCC, FHI, FWA, GIZ, HIN,<br>HOPE'87, IDEA, INSPIRE,<br>ISU - KPK, KK, KnK Japan, PRDS,<br>RI, STEP, UNDP, UNESCO,<br>UNHCR, UNICEF, VSO | HIN, INSPIRE, IRC, Mercy Corps,<br>Muslim Aid, SCI, SCSPEB,<br>SED Balochistan, SHAOR, STEP,<br>TF, UNDP, UNHCR, UNICEF,<br>VSO, WESS     | BLCC, INSPIRE, PAGE, UNHCR,<br>UNICEF             | HANDS, INSPIRE, SCI, UNICEF                                             | HIN, UNICEF                                                      | INSPIRE, PAGE, STEP, UNHCR                        |
| FOOD SECURITY      | QC, RI, UNICEF, WFP                                                                                                                      | Muslim Aid, UNICEF, WFP                                                                                                                   | UNICEF                                            | -                                                                       | UNICEF                                                           | -                                                 |
| Shelter/NFI        | CESVI, FWA, IOM, IRC, SRSP,<br>UNHABITAT, UNHCR, UNICEF,<br>UNOPS                                                                        | CESVI, IOM, IRC, TKF, UNHCR,<br>UNICEF, UNOPS                                                                                             | -                                                 |                                                                         | -                                                                | -                                                 |
|                    | :                                                                                                                                        | :                                                                                                                                         |                                                   | :                                                                       | •                                                                | :                                                 |