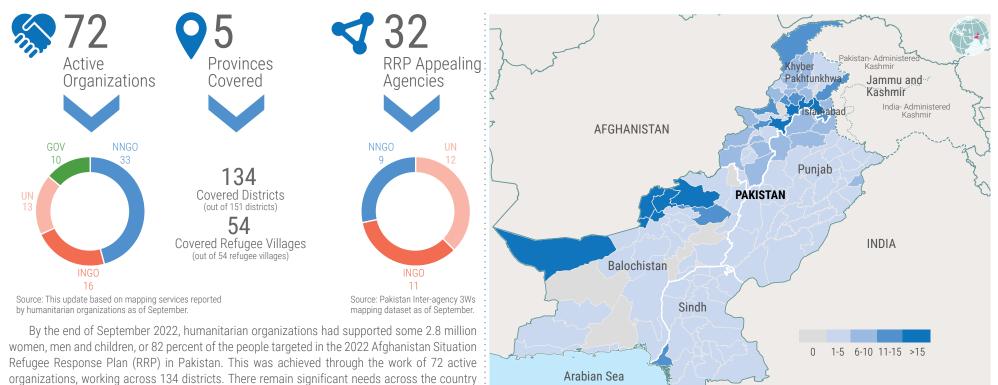

## **KEY FIGURES**

### NUMBER OF ORGANIZATIONS BY SECTOR

and the RRP remains only 54% funded.

Inter-Agency Coordination

Pakistan

|                           |            |             | <u>ليا</u> | Ş      | =         | **** | Î           | <b>1</b> 8 | ¢         |         |
|---------------------------|------------|-------------|------------|--------|-----------|------|-------------|------------|-----------|---------|
| Province                  | Protection | Livelihoods | WASH       | Health | Education | FS   | Shelter/NFI | Logistics  | Nutrition | Overall |
| Balochistan               | 18         | 14          | 13         | 20     | 16        | 3    | 7           | -          | 4         | 44      |
| Federal Capital Territory |            | 4           | 3          | 3      | 4         | -    | -           | -          | 2         | 13      |
| Khyber Pakhtunkhwa        | 17         | 20          | 16         | 14     | 19        | 4    | 9           | -          | 4         | 49      |
| Punjab                    | 3          | -           | -          | 1      |           | 1    | -           | -          | -         |         |
| Sindh                     | 6          | 3           | 2          | 3      |           | 1    | -           | -          | -         | 12      |
| (*)                       | 9          | 1           | 3          | 4      |           | -    | -           | -          | 3         | 13      |
| Overall                   | 32         | 25          | 22         | 26     | 30        | 5    | 10          | -          | 6         | 72      |