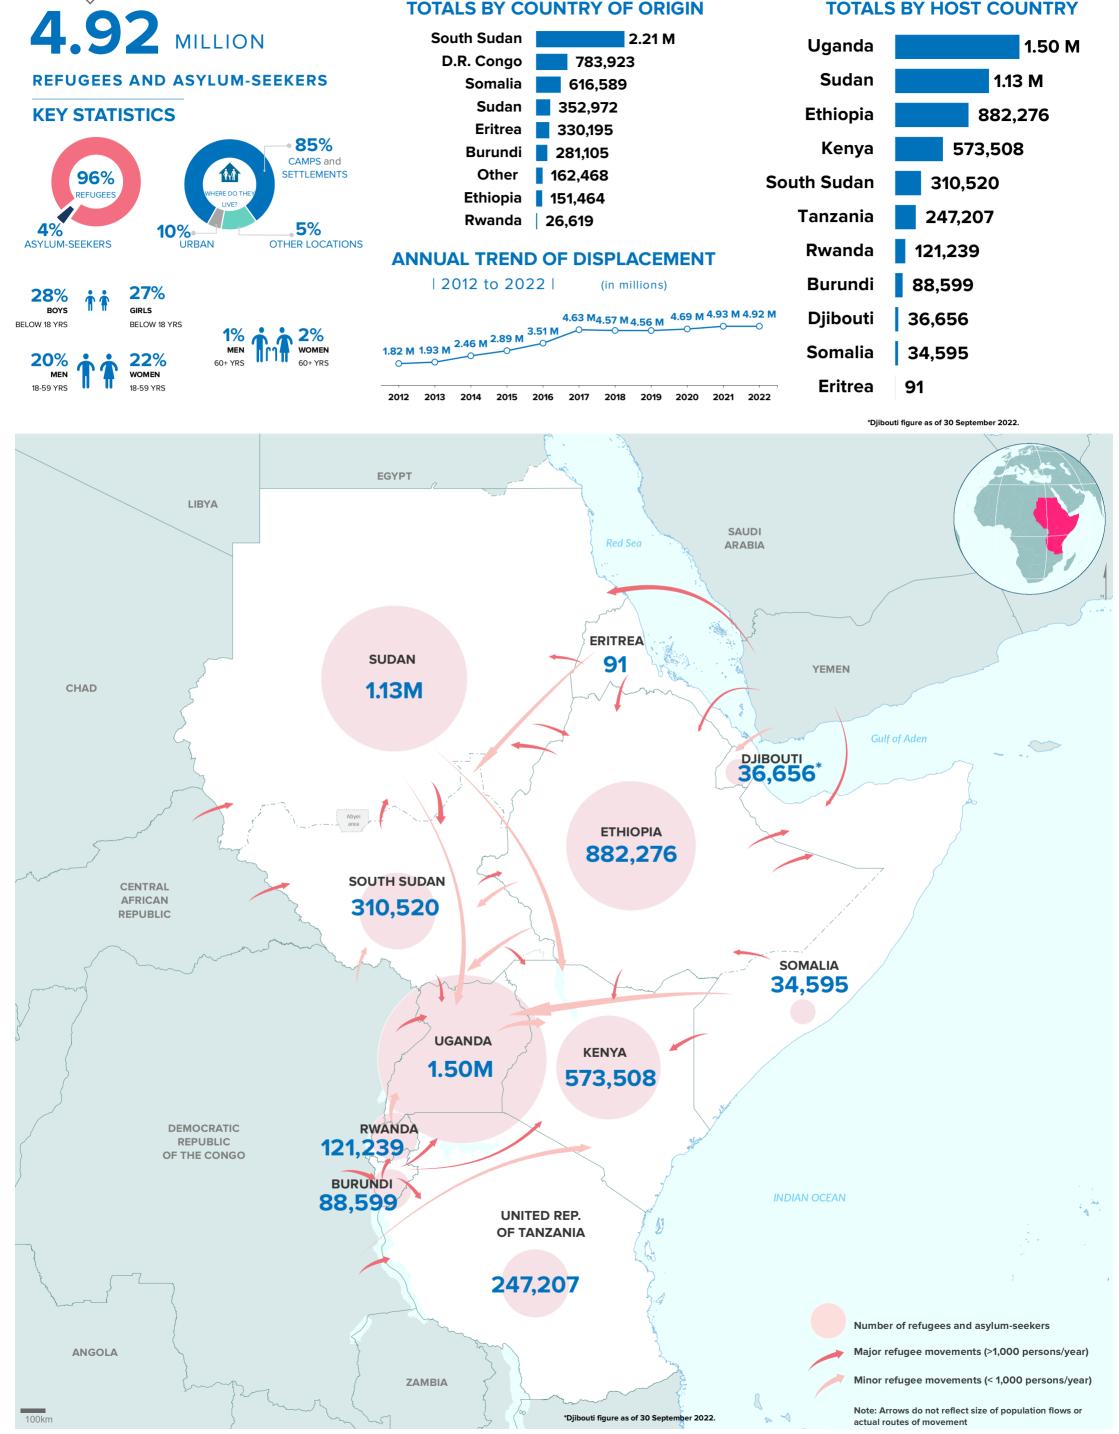

The boundaries and names shown and the designations used on this map do not imply official endorsement or acceptance by the United Nations. Final boundaries between the Republic of Sudan and the Republic of South Sudan and Somalia and Ethiopia has not yet been determined. Final status of the Abyei area is not yet determined.

Creation date: 20 Jan 2023 Sources: Geographic data: UNCS. Population statistics: UNHCR Monthly Statistical Reports 31 December 2022 or latest available. Statistics should be considered provisional and subject to change. Author: UNHCR Regional Bureau for East, Horn of Africa and the Great Lakes Feedback: DIMAEHAGL@unhcr.org