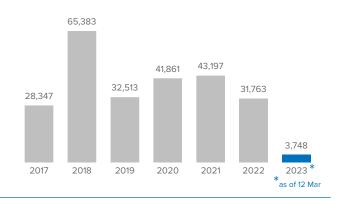

#### Arrivals in Spain per year<sup>2</sup>

UNHCR / 20 Mar 2023

Source: <u>UNHCR Spain data portal</u> <sup>1</sup>Based on UNHCR estimates.

<sup>2</sup>Based on figures from the Spanish Ministry of Interior and UNHCR estimates.