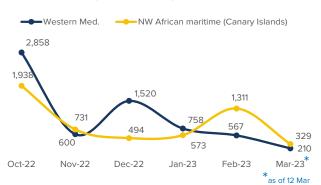

# SPAIN Weekly snapshot - Week 10 (6 - 12 Mar 2023)

The charts below are based on figures from the Ministry of Interior and UNHCR estimates. All figures are provisional and subject to change

## Refugees & migrants: sea and land arrivals in week 10<sup>1</sup>







### Arrivals in Spain per month<sup>2</sup>



#### Arrivals in Spain by route during the last six months<sup>2</sup>



#### Arrivals in Spain per year<sup>2</sup>



UNHCR / 20 Mar 2023

Source: <u>UNHCR Spain data portal</u> <sup>1</sup>Based on UNHCR estimates.

<sup>2</sup>Based on figures from the Spanish Ministry of Interior and UNHCR estimates.