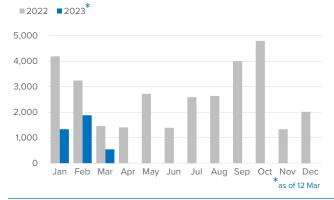

# SPAIN Weekly snapshot - Week 10 (6 - 12 Mar 2023)

The charts below are based on figures from the Ministry of Interior and UNHCR estimates. All figures are provisional and subject to change

## Refugees & migrants: sea and land arrivals in week 10<sup>1</sup>







### Arrivals in Spain per month<sup>2</sup>



#### Arrivals in Spain by route during the last six months<sup>2</sup>



#### Arrivals in Spain per year<sup>2</sup>



UNHCR / 20 Mar 2023

Source: <u>UNHCR Spain data portal</u> <sup>1</sup>Based on UNHCR estimates.

<sup>2</sup>Based on figures from the Spanish Ministry of Interior and UNHCR estimates.