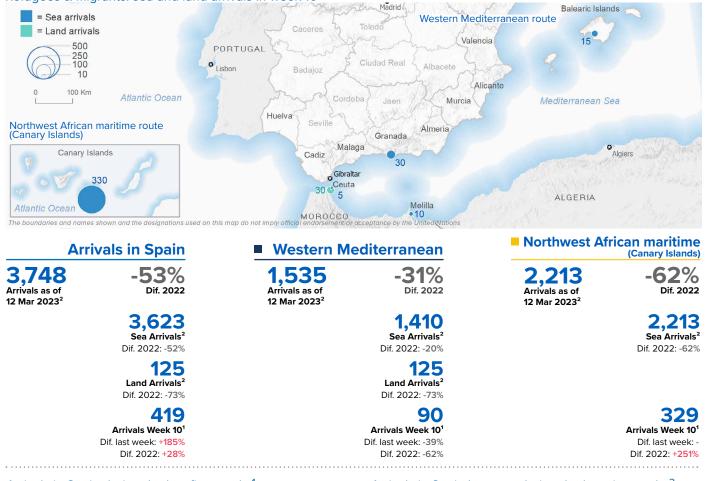

# SPAIN Weekly snapshot - Week 10 (6 - 12 Mar 2023)

The charts below are based on figures from the Ministry of Interior and UNHCR estimates. All figures are provisional and subject to change

## Refugees & migrants: sea and land arrivals in week 10<sup>1</sup>







### Arrivals in Spain per month<sup>2</sup>



#### Arrivals in Spain by route during the last six months<sup>2</sup>



#### Arrivals in Spain per year<sup>2</sup>



UNHCR / 20 Mar 2023

Source: <u>UNHCR Spain data portal</u> <sup>1</sup>Based on UNHCR estimates.

<sup>2</sup>Based on figures from the Spanish Ministry of Interior and UNHCR estimates.