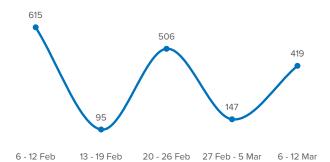

# SPAIN Weekly snapshot - Week 10 (6 - 12 Mar 2023)

The charts below are based on figures from the Ministry of Interior and UNHCR estimates. All figures are provisional and subject to change

## Refugees & migrants: sea and land arrivals in week 10<sup>1</sup>







### Arrivals in Spain per month<sup>2</sup>



#### Arrivals in Spain by route during the last six months<sup>2</sup>



#### Arrivals in Spain per year<sup>2</sup>



UNHCR / 20 Mar 2023

Source: <u>UNHCR Spain data portal</u> <sup>1</sup>Based on UNHCR estimates.

<sup>2</sup>Based on figures from the Spanish Ministry of Interior and UNHCR estimates.