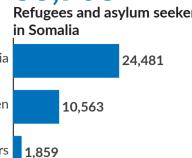

## **36,903**Refugees and asylum seekers 24,481

1.54M\*

Somalia

Internally displaced in

(This figure represents the number of IDPs as a result of conflict. There are additional 2.23M persons displaced due to natural disasters )

36,903 **Refugees and Asylum** seekers in Somalia

|                                                                      | Service of the servic | SAUDI ARABIA                                                        |
|----------------------------------------------------------------------|--------------------------------------------------------------------------------------------------------------------------------------------------------------------------------------------------------------------------------------------------------------------------------------------------------------------------------------------------------------------------------------------------------------------------------------------------------------------------------------------------------------------------------------------------------------------------------------------------------------------------------------------------------------------------------------------------------------------------------------------------------------------------------------------------------------------------------------------------------------------------------------------------------------------------------------------------------------------------------------------------------------------------------------------------------------------------------------------------------------------------------------------------------------------------------------------------------------------------------------------------------------------------------------------------------------------------------------------------------------------------------------------------------------------------------------------------------------------------------------------------------------------------------------------------------------------------------------------------------------------------------------------------------------------------------------------------------------------------------------------------------------------------------------------------------------------------------------------------------------------------------------------------------------------------------------------------------------------------------------------------------------------------------------------------------------------------------------------------------------------------------|---------------------------------------------------------------------|
| SUDAN                                                                | ERITREA Red Sea                                                                                                                                                                                                                                                                                                                                                                                                                                                                                                                                                                                                                                                                                                                                                                                                                                                                                                                                                                                                                                                                                                                                                                                                                                                                                                                                                                                                                                                                                                                                                                                                                                                                                                                                                                                                                                                                                                                                                                                                                                                                                                                | YEMEN                                                               |
|                                                                      | DJIB                                                                                                                                                                                                                                                                                                                                                                                                                                                                                                                                                                                                                                                                                                                                                                                                                                                                                                                                                                                                                                                                                                                                                                                                                                                                                                                                                                                                                                                                                                                                                                                                                                                                                                                                                                                                                                                                                                                                                                                                                                                                                                                           | 46,750*  Gulf of Aden  OUTI ,412                                    |
| SOUTH SUDAN                                                          | 298,892                                                                                                                                                                                                                                                                                                                                                                                                                                                                                                                                                                                                                                                                                                                                                                                                                                                                                                                                                                                                                                                                                                                                                                                                                                                                                                                                                                                                                                                                                                                                                                                                                                                                                                                                                                                                                                                                                                                                                                                                                                                                                                                        |                                                                     |
| D.R<br>CONGO                                                         | KENYA                                                                                                                                                                                                                                                                                                                                                                                                                                                                                                                                                                                                                                                                                                                                                                                                                                                                                                                                                                                                                                                                                                                                                                                                                                                                                                                                                                                                                                                                                                                                                                                                                                                                                                                                                                                                                                                                                                                                                                                                                                                                                                                          | SOMALIA                                                             |
| 51,692                                                               | 328,934                                                                                                                                                                                                                                                                                                                                                                                                                                                                                                                                                                                                                                                                                                                                                                                                                                                                                                                                                                                                                                                                                                                                                                                                                                                                                                                                                                                                                                                                                                                                                                                                                                                                                                                                                                                                                                                                                                                                                                                                                                                                                                                        |                                                                     |
| BURUNDI  UNITED  REPUBLIC OF  TANZANIA                               |                                                                                                                                                                                                                                                                                                                                                                                                                                                                                                                                                                                                                                                                                                                                                                                                                                                                                                                                                                                                                                                                                                                                                                                                                                                                                                                                                                                                                                                                                                                                                                                                                                                                                                                                                                                                                                                                                                                                                                                                                                                                                                                                | *Yemen figures as of 1 May 2023  Somali refugees and asylum-seekers |
| 200km<br>The boundaries and names shown and the designations used on | this map do not imply official endorsement or acceptance by                                                                                                                                                                                                                                                                                                                                                                                                                                                                                                                                                                                                                                                                                                                                                                                                                                                                                                                                                                                                                                                                                                                                                                                                                                                                                                                                                                                                                                                                                                                                                                                                                                                                                                                                                                                                                                                                                                                                                                                                                                                                    | International Boundary Undetermined international boundary          |