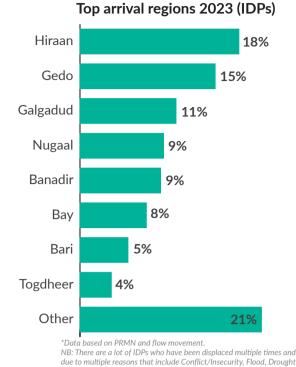

## **Persons We Serve**

As of August 2023, Somalia was host to 36,903 registered refugees and asylum seekers, mainly from Ethiopia and Yemen. Some 739,680 Somali refugees and asylum seekers are also hosted in the neighbouring countries and a further 1.54 million persons internally displaced inside Somalia due to conflict. Over 7,500 Somali refugees have returned to Somalia since January 2020.