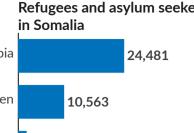

## **36,903**Refugees and asylum seekers 24,481

1.54M\*

Somalia

Internally displaced in

(This figure represents the number of IDPs as a result of conflict. There are additional 2.23M persons displaced due to natural disasters )

36,903 **Refugees and Asylum** seekers in Somalia

|                                                                      | Service of the servic | SAUDI ARABIA                                                        |
|----------------------------------------------------------------------|--------------------------------------------------------------------------------------------------------------------------------------------------------------------------------------------------------------------------------------------------------------------------------------------------------------------------------------------------------------------------------------------------------------------------------------------------------------------------------------------------------------------------------------------------------------------------------------------------------------------------------------------------------------------------------------------------------------------------------------------------------------------------------------------------------------------------------------------------------------------------------------------------------------------------------------------------------------------------------------------------------------------------------------------------------------------------------------------------------------------------------------------------------------------------------------------------------------------------------------------------------------------------------------------------------------------------------------------------------------------------------------------------------------------------------------------------------------------------------------------------------------------------------------------------------------------------------------------------------------------------------------------------------------------------------------------------------------------------------------------------------------------------------------------------------------------------------------------------------------------------------------------------------------------------------------------------------------------------------------------------------------------------------------------------------------------------------------------------------------------------------|---------------------------------------------------------------------|
| SUDAN                                                                | ERITREA Red Sea                                                                                                                                                                                                                                                                                                                                                                                                                                                                                                                                                                                                                                                                                                                                                                                                                                                                                                                                                                                                                                                                                                                                                                                                                                                                                                                                                                                                                                                                                                                                                                                                                                                                                                                                                                                                                                                                                                                                                                                                                                                                                                                | YEMEN                                                               |
|                                                                      | DJIB                                                                                                                                                                                                                                                                                                                                                                                                                                                                                                                                                                                                                                                                                                                                                                                                                                                                                                                                                                                                                                                                                                                                                                                                                                                                                                                                                                                                                                                                                                                                                                                                                                                                                                                                                                                                                                                                                                                                                                                                                                                                                                                           | 46,750*  Gulf of Aden  OUTI ,412                                    |
| SOUTH SUDAN                                                          | 298,892                                                                                                                                                                                                                                                                                                                                                                                                                                                                                                                                                                                                                                                                                                                                                                                                                                                                                                                                                                                                                                                                                                                                                                                                                                                                                                                                                                                                                                                                                                                                                                                                                                                                                                                                                                                                                                                                                                                                                                                                                                                                                                                        |                                                                     |
| D.R<br>CONGO                                                         | KENYA                                                                                                                                                                                                                                                                                                                                                                                                                                                                                                                                                                                                                                                                                                                                                                                                                                                                                                                                                                                                                                                                                                                                                                                                                                                                                                                                                                                                                                                                                                                                                                                                                                                                                                                                                                                                                                                                                                                                                                                                                                                                                                                          | SOMALIA                                                             |
| 51,692                                                               | 328,934                                                                                                                                                                                                                                                                                                                                                                                                                                                                                                                                                                                                                                                                                                                                                                                                                                                                                                                                                                                                                                                                                                                                                                                                                                                                                                                                                                                                                                                                                                                                                                                                                                                                                                                                                                                                                                                                                                                                                                                                                                                                                                                        |                                                                     |
| BURUNDI  UNITED  REPUBLIC OF  TANZANIA                               |                                                                                                                                                                                                                                                                                                                                                                                                                                                                                                                                                                                                                                                                                                                                                                                                                                                                                                                                                                                                                                                                                                                                                                                                                                                                                                                                                                                                                                                                                                                                                                                                                                                                                                                                                                                                                                                                                                                                                                                                                                                                                                                                | *Yemen figures as of 1 May 2023  Somali refugees and asylum-seekers |
| 200km<br>The boundaries and names shown and the designations used on | this map do not imply official endorsement or acceptance by                                                                                                                                                                                                                                                                                                                                                                                                                                                                                                                                                                                                                                                                                                                                                                                                                                                                                                                                                                                                                                                                                                                                                                                                                                                                                                                                                                                                                                                                                                                                                                                                                                                                                                                                                                                                                                                                                                                                                                                                                                                                    | International Boundary Undetermined international boundary          |