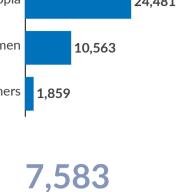

## **Persons We Serve**

As of August 2023, Somalia was host to 36,903 registered refugees and asylum seekers, mainly from Ethiopia and Yemen. Some 739,680 Somali refugees and asylum seekers are also hosted in the neighbouring countries and a further 1.54 million persons internally displaced inside Somalia due to conflict. Over 7,500 Somali refugees have returned to Somalia since January 2020.

Somalis displaced into neighbouring countries

1.54M

**Internally Displaced Persons inside Somalia** (This figure represents the number of IDPs as a result of conflict)

7,583 Somalia refugee returns (2020 - 2023)