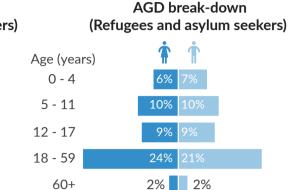

## **Persons We Serve**

As of August 2023, Somalia was host to 36,903 registered refugees and asylum seekers, mainly from Ethiopia and Yemen. Some 739,680 Somali refugees and asylum seekers are also hosted in the neighbouring countries and a further 1.54 million persons internally displaced inside Somalia due to conflict. Over 7,500 Somali refugees have returned to Somalia since January 2020.

## **Key Stastics** (Refugees and asylum seekers)



## **739,680**Somali refugees and asylum seekers in neighbouring countries 328,934





## **36,903**Refugees and asylum seekers 24,481









1.54M\*

Somalia

Internally displaced in

(This figure represents the number of IDPs as a result of conflict. There are additional 2.23M persons displaced due to natural disasters )





Somalis displaced into neighbouring countries

1.54M

**Internally Displaced Persons inside Somalia** (This figure represents the number of IDPs as a result of conflict)

7,583 Somalia refugee returns (2020 - 2023)

36,903 **Refugees and Asylum** seekers in Somalia



|                                                                      | Service of the servic | SAUDI ARABIA                                                        |
|----------------------------------------------------------------------|------------------------------------------------------------------------------------------------------------------------------------------------------------------------------------------------------------------------------------------------------------------------------------------------