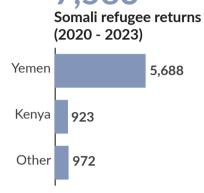

## **Persons We Serve**

As of August 2023, Somalia was host to 36,903 registered refugees and asylum seekers, mainly from Ethiopia and Yemen. Some 739,680 Somali refugees and asylum seekers are also hosted in the neighbouring countries and a further 1.54 million persons internally displaced inside Somalia due to conflict. Over 7,500 Somali refugees have returned to Somalia since January 2020.

Somalis displaced into neighbouring countries

1.54M

**Internally Displaced Persons inside Somalia** (This figure represents the number of IDPs as a result of conflict)

7,583 Somalia refugee returns (2020 - 2023)