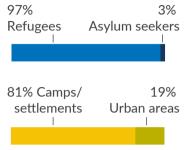

## **Persons We Serve**

As of August 2023, Somalia was host to 36,903 registered refugees and asylum seekers, mainly from Ethiopia and Yemen. Some 739,680 Somali refugees and asylum seekers are also hosted in the neighbouring countries and a further 1.54 million persons internally displaced inside Somalia due to conflict. Over 7,500 Somali refugees have returned to Somalia since January 2020.

## **36,903**Refugees and asylum seekers 24,481

1.54M\*

Somalia

Internally displaced in

(This figure represents the number of IDPs as a result of conflict. There are additional 2.23M persons displaced due to natural disasters )