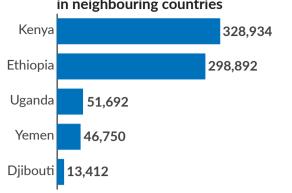

## **739,680**Somali refugees and asylum seekers in neighbouring countries 328,934

36,903 **Refugees and Asylum** seekers in Somalia

|                                                                      | Service of the servic | SAUDI ARABIA                                                        |
|----------------------------------------------------------------------|--------------------------------------------------------------------------------------------------------------------------------------------------------------------------------------------------------------------------------------------------------------------------------------------------------------------------------------------------------------------------------------------------------------------------------------------------------------------------------------------------------------------------------------------------------------------------------------------------------------------------------------------------------------------------------------------------------------------------------------------------------------------------------------------------------------------------------------------------------------------------------------------------------------------------------------------------------------------------------------------------------------------------------------------------------------------------------------------------------------------------------------------------------------------------------------------------------------------------------------------------------------------------------------------------------------------------------------------------------------------------------------------------------------------------------------------------------------------------------------------------------------------------------------------------------------------------------------------------------------------------------------------------------------------------------------------------------------------------------------------------------------------------------------------------------------------------------------------------------------------------------------------------------------------------------------------------------------------------------------------------------------------------------------------------------------------------------------------------------------------------------|---------------------------------------------------------------------|
| SUDAN                                                                | ERITREA Red Sea                                                                                                                                                                                                                                                                                                                                                                                                                                                                                                                                                                                                                                                                                                                                                                                                                                                                                                                                                                                                                                                                                                                                                                                                                                                                                                                                                                                                                                                                                                                                                                                                                                                                                                                                                                                                                                                                                                                                                                                                                                                                                                                | YEMEN                                                               |
|                                                                      | DJIB                                                                                                                                                                                                                                                                                                                                                                                                                                                                                                                                                                                                                                                                                                                                                                                                                                                                                                                                                                                                                                                                                                                                                                                                                                                                                                                                                                                                                                                                                                                                                                                                                                                                                                                                                                                                                                                                                                                                                                                                                                                                                                                           | 46,750*  Gulf of Aden  OUTI ,412                                    |
| SOUTH SUDAN                                                          | 298,892                                                                                                                                                                                                                                                                                                                                                                                                                                                                                                                                                                                                                                                                                                                                                                                                                                                                                                                                                                                                                                                                                                                                                                                                                                                                                                                                                                                                                                                                                                                                                                                                                                                                                                                                                                                                                                                                                                                                                                                                                                                                                                                        |                                                                     |
| D.R<br>CONGO                                                         | KENYA                                                                                                                                                                                                                                                                                                                                                                                                                                                                                                                                                                                                                                                                                                                                                                                                                                                                                                                                                                                                                                                                                                                                                                                                                                                                                                                                                                                                                                                                                                                                                                                                                                                                                                                                                                                                                                                                                                                                                                                                                                                                                                                          | SOMALIA                                                             |
| 51,692                                                               | 328,934                                                                                                                                                                                                                                                                                                                                                                                                                                                                                                                                                                                                                                                                                                                                                                                                                                                                                                                                                                                                                                                                                                                                                                                                                                                                                                                                                                                                                                                                                                                                                                                                                                                                                                                                                                                                                                                                                                                                                                                                                                                                                                                        |                                                                     |
| BURUNDI  UNITED  REPUBLIC OF  TANZANIA                               |                                                                                                                                                                                                                                                                                                                                                                                                                                                                                                                                                                                                                                                                                                                                                                                                                                                                                                                                                                                                                                                                                                                                                                                                                                                                                                                                                                                                                                                                                                                                                                                                                                                                                                                                                                                                                                                                                                                                                                                                                                                                                                                                | *Yemen figures as of 1 May 2023  Somali refugees and asylum-seekers |
| 200km<br>The boundaries and names shown and the designations used on | this map do not imply official endorsement or acceptance by                                                                                                                                                                                                                                                                                                                                                                                                                                                                                                                                                                                                                                                                                                                                                                                                                                                                                                                                                                                                                                                                                                                                                                                                                                                                                                                                                                                                                                                                                                                                                                                                                                                                                                                                                                                                                                                                                                                                                                                                                                                                    | International Boundary Undetermined international boundary          |