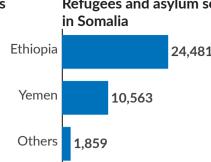

## **36,903**Refugees and asylum seekers 24,481

1.54M\*

Somalia

Internally displaced in

(This figure represents the number of IDPs as a result of conflict. There are additional 2.23M persons displaced due to natural disasters )

36,903 **Refugees and Asylum** seekers in Somalia

|                                                                      | Service of the servic | SAUDI ARABIA                                                        |
|----------------------------------------------------------------------|--------------------------------------------------------------------------------------------------------------------------------------------------------------------------------------------------------------------------------------------------------------------------------------------------------------------------------------------------------------------------------------------------------------------------------------------------------------------------------------------------------------------------------------------------------------------------------------------------------------------------------------------------------------------------------------------------------------------------------------------------------------------------------------------------------------------------------------------------------------------------------------------------------------------------------------------------------------------------------------------------------------------------------------------------------------------------------------------------------------------------------------------------------------------------------------------------------------------------------------------------------------------------------------------------------------------------------------------------------------------------------------------------------------------------------------------------------------------------------------------------------------------------------------------------------------------------------------------------------------------------------------------------------------------------------------------------------------------------------------------------------------------------------------------------------------------------------------------------------------------------------------------------------------------------------------------------------------------------------------------------------------------------------------------------------------------------------------------------------------------------------|---------------------------------------------------------------------|
| SUDAN                                                                | ERITREA Red Sea                                                                                                                                                                                                                                                                                                                                                                                                                                                                                                                                                                                                                                                                                                                                                                                                                                                                                                                                                                                                                                                                                                                                                                                                                                                                                                                                                                                                                                                                                                                                                                                                                                                                                                                                                                                                                                                                                                                                                                                                                                                                                                                | YEMEN                                                               |
|                                                                      | DJIB                                                                                                                                                                                                                                                                                                                                                                                                                                                                                                                                                                                                                                                                                                                                                                                                                                                                                                                                                                                                                                                                                                                                                                                                                                                                                                                                                                                                                                                                                                                                                                                                                                                                                                                                                                                                                                                                                                                                                                                                                                                                                                                           | 46,750*  Gulf of Aden  OUTI ,412                                    |
| SOUTH SUDAN                                                          | 298,892                                                                                                                                                                                                                                                                                                                                                                                                                                                                                                                                                                                                                                                                                                                                                                                                                                                                                                                                                                                                                                                                                                                                                                                                                                                                                                                                                                                                                                                                                                                                                                                                                                                                                                                                                                                                                                                                                                                                                                                                                                                                                                                        |                                                                     |
| D.R<br>CONGO                                                         | KENYA                                                                                                                                                                                                                                                                                                                                                                                                                                                                                                                                                                                                                                                                                                                                                                                                                                                                                                                                                                                                                                                                                                                                                                                                                                                                                                                                                                                                                                                                                                                                                                                                                                                                                                                                                                                                                                                                                                                                                                                                                                                                                                                          | SOMALIA                                                             |
| 51,692                                                               | 328,934                                                                                                                                                                                                                                                                                                                                                                                                                                                                                                                                                                                                                                                                                                                                                                                                                                                                                                                                                                                                                                                                                                                                                                                                                                                                                                                                                                                                                                                                                                                                                                                                                                                                                                                                                                                                                                                                                                                                                                                                                                                                                                                        |                                                                     |
| BURUNDI  UNITED  REPUBLIC OF  TANZANIA                               |                                                                                                                                                                                                                                                                                                                                                                                                                                                                                                                                                                                                                                                                                                                                                                                                                                                                                                                                                                                                                                                                                                                                                                                                                                                                                                                                                                                                                                                                                                                                                                                                                                                                                                                                                                                                                                                                                                                                                                                                                                                                                                                                | *Yemen figures as of 1 May 2023  Somali refugees and asylum-seekers |
| 200km<br>The boundaries and names shown and the designations used on | this map do not imply official endorsement or acceptance by                                                                                                                                                                                                                                                                                                                                                                                                                                                                                                                                                                                                                                                                                                                                                                                                                                                                                                                                                                                                                                                                                                                                                                                                                                                                                                                                                                                                                                                                                                                                                                                                                                                                                                                                                                                                                                                                                                                                                                                                                                                                    | International Boundary Undetermined international boundary          |