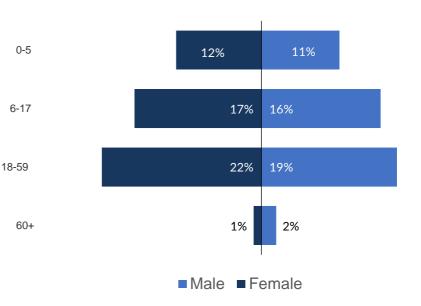

- Age and Gender Analysis of returnees
- **53%** of returnees are female
- 30% of returnee households are female-headed
- 56% of returnees are below 18

## Age and Gender breakdown of returnees

Year-to-date Return Trends

For further information please visit the UNHCR Afghanistan Operational Data Portal or please contact AFGKAIMU@unhcr.org.