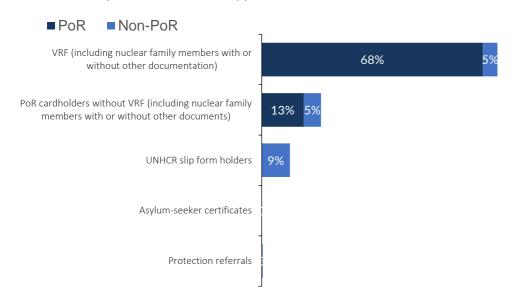

pshot. Additionally, the infographic traces the flow of returnees from January to present, highlighting trends and changes over time. This visual representation serves as a vital tool for understanding the dynamics of Afghan nationals return, aiding stakeholders in making informed decisions and assessments regarding their integration and support.

## Key Figures for the Week of 15 September -21 September 2024

- 750 UNHCR-assisted returns from Pakistan **512** Total VolRep returns (VRF)
  - 238 Total Other returns (Non-VRF)
  - **107** Daily average (VRF+ non-VRF) returns

- Age and Gender Analysis of returnees
- **53%** of returnees are female
- 30% of returnee households are female-headed
- 56% of returnees are below 18

## **Demographic Breakdown**

### Returnees by documentation type



#### Gender breakdown of returnees by return category

| Return category                                                       | Male | Female | Total |
|-----------------------------------------------------------------------|------|--------|-------|
| VRF                                                                   | 243  | 269    | 512   |
| POR cardholders (inc. family members with or without other documents) | 66   | 71     | 137   |
| Slip holders                                                          | 34   | 31     | 65    |
| Undocumented member of VRF family                                     | 12   | 22     | 34    |
| Asylum seeker certificate holder                                      | -    | -      | 0     |
| Protection referral