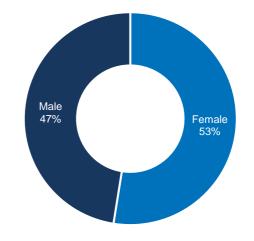

- Age and Gender Analysis of returnees
- **53%** of returnees are female
- 30% of returnee households are female-headed
- 56% of returnees are below 18

Gender breakdown of returnees