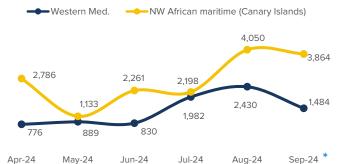

# SPAIN Weekly snapshot - Week 38 (16 - 22 Sep 2024)

The charts below are based on figures from the Ministry of Interior and UNHCR estimates. All figures are provisional and subject to change



#### Arrivals in Spain during the last five weeks<sup>1</sup>



## Arrivals in Spain per month<sup>2</sup>



## Arrivals in Spain by route during the last six months<sup>2</sup>





### Arrivals in Spain per year<sup>2</sup>



UNHCR / 26 Sep 2024

Source: <u>UNHCR Spain data portal</u> <sup>1</sup>Based on UNHCR estimates.

<sup>2</sup>Based on figures from the Spanish Ministry of Interior and UNHCR estimates