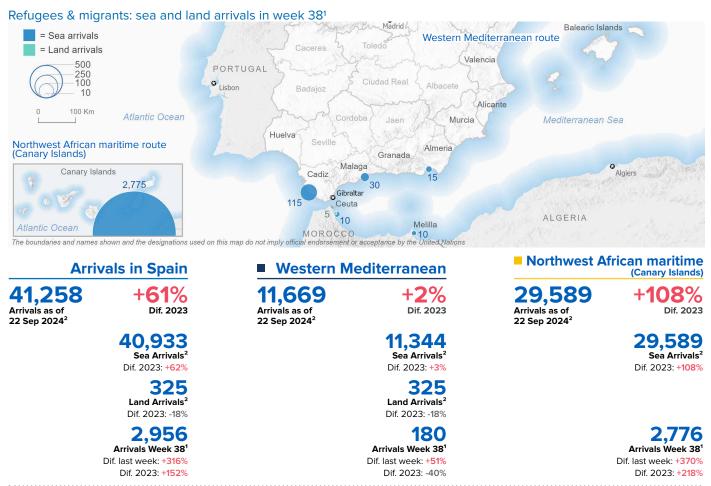

# SPAIN Weekly snapshot - Week 38 (16 - 22 Sep 2024)

The charts below are based on figures from the Ministry of Interior and UNHCR estimates. All figures are provisional and subject to change