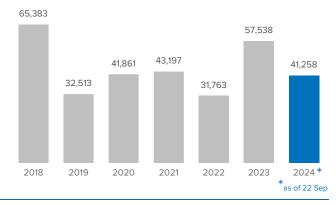

### Arrivals in Spain per year<sup>2</sup>

UNHCR / 26 Sep 2024

Source: <u>UNHCR Spain data portal</u> <sup>1</sup>Based on UNHCR estimates.

<sup>2</sup>Based on figures from the Spanish Ministry of Interior and UNHCR estimates