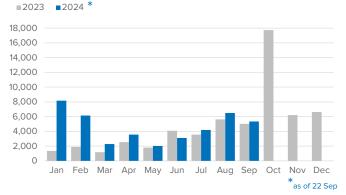

# SPAIN Weekly snapshot - Week 38 (16 - 22 Sep 2024)

The charts below are based on figures from the Ministry of Interior and UNHCR estimates. All figures are provisional and subject to change



#### Arrivals in Spain during the last five weeks<sup>1</sup>



## Arrivals in Spain per month<sup>2</sup>



## Arrivals in Spain by route during the last six months<sup>2</sup>





### Arrivals in Spain per year<sup>2</sup>



UNHCR / 26 Sep 2024

Source: <u>UNHCR Spain data portal</u> <sup>1</sup>Based on UNHCR estimates.

<sup>2</sup>Based on figures from the Spanish Ministry of Interior and UNHCR estimates