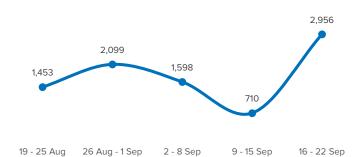

# SPAIN Weekly snapshot - Week 38 (16 - 22 Sep 2024)

The charts below are based on figures from the Ministry of Interior and UNHCR estimates. All figures are provisional and subject to change



#### Arrivals in Spain during the last five weeks<sup>1</sup>



## Arrivals in Spain per month<sup>2</sup>



## Arrivals in Spain by route during the last six months<sup>2</sup>





### Arrivals in Spain per year<sup>2</sup>



UNHCR / 26 Sep 2024

Source: <u>UNHCR Spain data portal</u> <sup>1</sup>Based on UNHCR estimates.

<sup>2</sup>Based on figures from the Spanish Ministry of Interior and UNHCR estimates