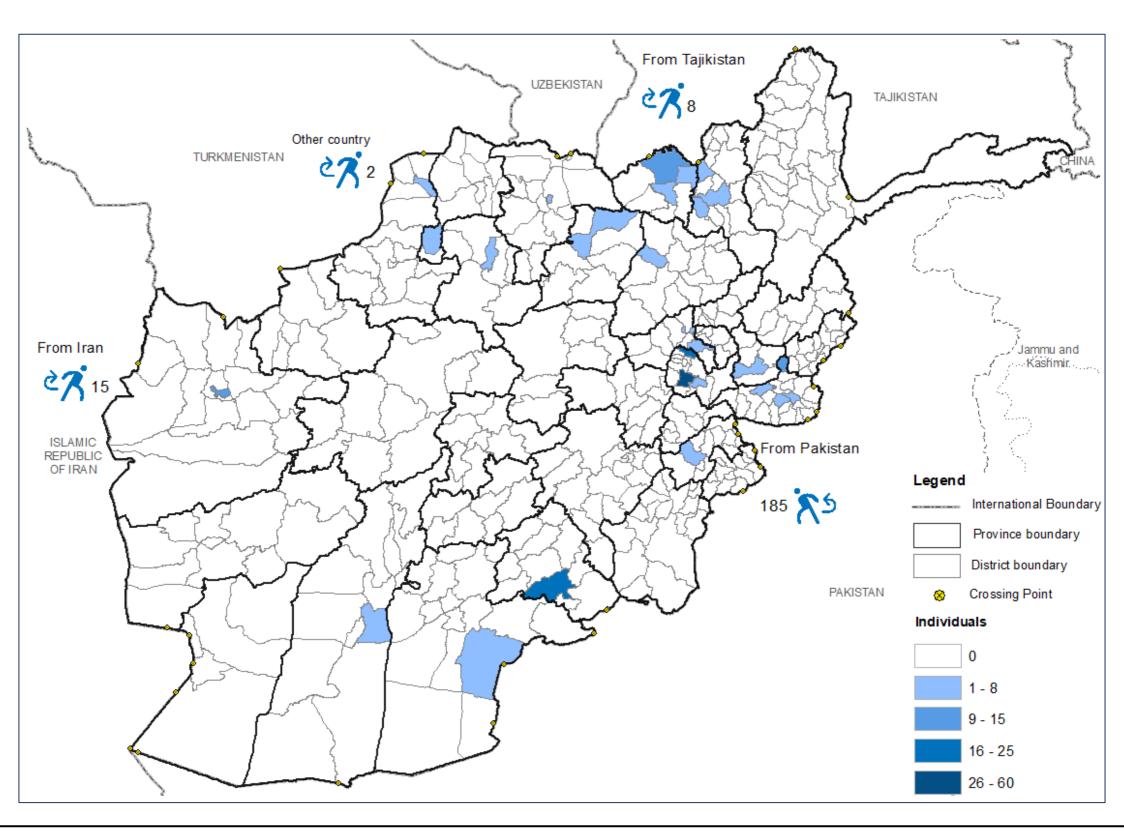

## Map of intended district of return and crossing borders

For further information please visit the UNHCR Afghanistan Operational Data Portal or please contact AFGKAIMU@unhcr.org.