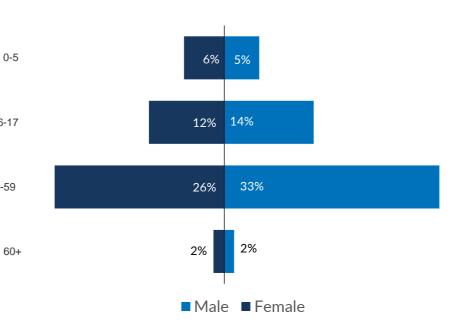

- Age and gender analysis of returnees
- 45% of returnees are female
- **37%** of returnee households are female-headed
- 37% of returnees are below 18

## Age and gender breakdown of returnees

Year-to-date Return Trends