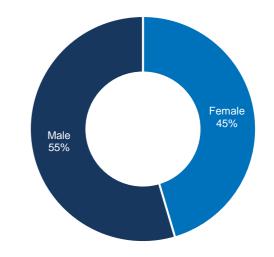

- Age and gender analysis of returnees
- 45% of returnees are female
- **37%** of returnee households are female-headed
- 37% of returnees are below 18

Gender breakdown of returnees