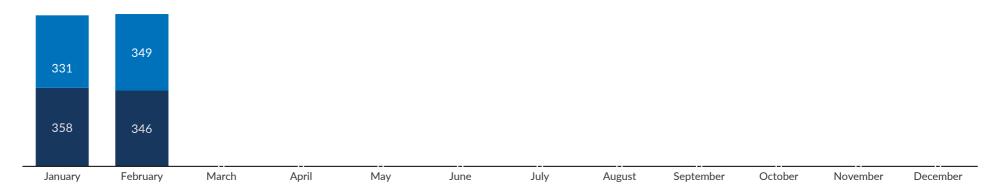

## Age and gender breakdown of returnees

Year-to-date Return Trends

#### Voluntary repatriation

Total Individuals since 15 September 2023: 120,342 (Male: 61,918, Female: 58,424) Total Individuals since 1 January 2025: 1,384 (Male: 7602, Female: 624)

For further information please visit the UNHCR Afghanistan Operational Data Portal or please contact AFGKAIMU@unhcr.org.