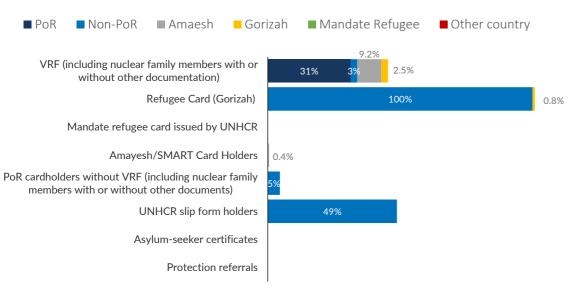

clear demographic snapshot. Additionally, the infographic traces the flow of returnees from January to present, highlighting trends and changes over time. This visual representation serves as a vital tool for understanding the dynamics of Afghan nationals return, aiding stakeholders in making informed decisions and assessments regarding their integration and support.

#### Key Figures for the Week of 16 February - 22 February 2025

240 UNHCR-assisted returns
103 Total VolRep returns (VRF)

- **137** Total Other returns (Non-VRF)
- 34 Daily average (VRF+ non-VRF) returns

- Age and gender analysis of returnees
- 45% of returnees are female
- **37%** of returnee households are female-headed
- 37% of returnees are below 18

## **Demographic Breakdown**

#### Returnees by documentation type



#### Gender breakdown of returnees by return category

| Return category                                                       | Male | Female | Total |      |
|-----------------------------------------------------------------------|------|--------|-------|------|
| VRF (PoR cardhoders)                                                  | 34   | 41     | 75    | 0    |
| VRF (Amaesh cardholders)                                              | 11   | 11     | 22    |      |
| VRF (Gorizah)                                                         | 3    | 3      | 6     |      |
| VRF (Other country)                                                   | -    | -      | -     | 6-   |
| POR cardholders (inc. family members with or without other documents) | 11   | -      | 11    |      |
| Amayes