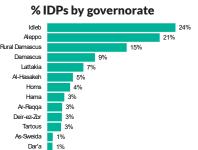

a (NES).

The events of November 27, 2024, and recent incidents have triggered further displacement, with over 679,872 new IDPs reported as of June 26, 2025.

At the same time, IDP returns continue, with 1.513,861 individuals reported to have returned home since November 27, 2024, including **630,605** returning from IDP sites since December 8, 2024

Estimated IDPs within Syria

5.114.053 Estimated IDPs residing

outside IDP sites

1.351.950 Estimated IDPs inside IDP sites (CCCM Cluster)

1,513,861 Estimated IDP returnees

630,605 Estimated IDPs in sites who departed from IDP sites since from 27 Nov 2024 - 26 June 2025

08 Dec 2024 (CCCM Cluster)

1,671

Current IDPs sites in Syria (CCCM Cluster)

#### IDPs age and gender breakdown

(Estimated using standard Syria SADD\*)



Quneitra







#### IDP returnees age and gender breakdown

(Estimated using standard Syria SADD\*)





### % IDP returnees by governorate



## Locations of IDPs and IDP returnees by governorate



The boundaries and names shown and the designations used on this map do not imply official endorsement or acceptance by the United Nations.

UNHCR Comprehensive Overview of Response to Emergencies | imSyr@unhcr.org | Sources: Population Movement Reporting Tool (PMRT), UNHCR, CCCM cluster, IDP task force dataset.

<sup>\*</sup>Figures are subject to future adjustment, should not be considered final since field reporting is not consistent across all governorates. SADD: Sex and Age Disaggregated Data.