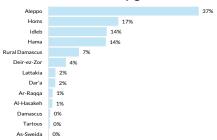

reported as of June 26, 2025.

At the same time, IDP returns continue, with 1.513,861 individuals reported to have returned home since November 27, 2024, including **630,605** returning from IDP sites since December 8, 2024

Estimated IDPs within Syria

5.114.053 Estimated IDPs residing

outside IDP sites

1.351.950 Estimated IDPs inside IDP sites (CCCM Cluster)

1,513,861 Estimated IDP returnees

630,605 Estimated IDPs in sites who departed from IDP sites since from 27 Nov 2024 - 26 June 2025

08 Dec 2024 (CCCM Cluster)

1,671

Current IDPs sites in Syria (CCCM Cluster)

#### IDPs age and gender breakdown

(Estimated using standard Syria SADD\*)



Quneitra







#### IDP returnees age and gender breakdown

(Estimated using standard Syria SADD\*)





### % IDP returnees by governorate



## Locations of IDPs and IDP returnees by governorate



The boundaries and names shown and the designations used on this map do not imply official endorsement or acceptance by the United Nations.

UNHCR Comprehensive Overview of Response to Emergencies | imSyr@unhcr.org | Sources: Population Movement Reporting Tool (PMRT), UNHCR, CCCM cluster, IDP task force dataset.

<sup>\*</sup>Figures are subject to future adjustment, should not be considered final since field reporting is not consistent across all governorates. SADD: Sex and Age Disaggregated Data.