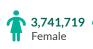

Estimated IDPs within Syria

5.114.053 Estimated IDPs residing

outside IDP sites

1.351.950 Estimated IDPs inside IDP sites (CCCM Cluster)

1,513,861 Estimated IDP returnees

630,605 Estimated IDPs in sites who departed from IDP sites since from 27 Nov 2024 - 26 June 2025