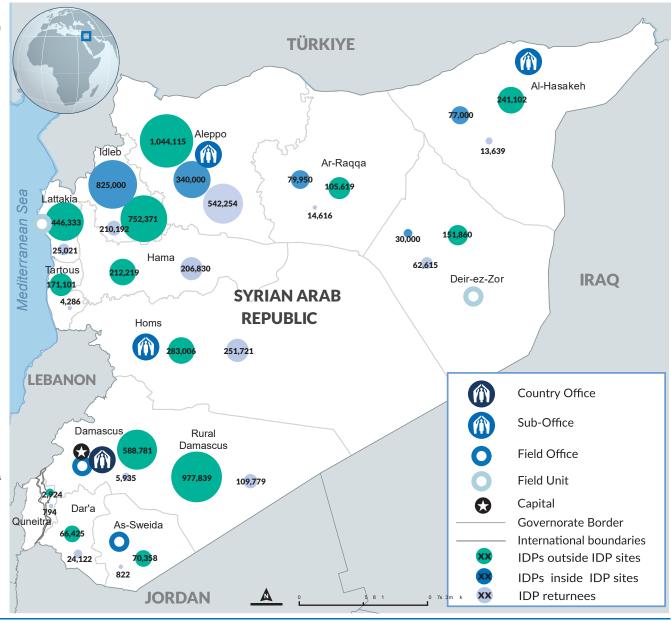

## Locations of IDPs and IDP returnees by governorate

The boundaries and names shown and the designations used on this map do not imply official endorsement or acceptance by the United Nations.

UNHCR Comprehensive Overview of Response to Emergencies | imSyr@unhcr.org | Sources: Population Movement Reporting Tool (PMRT), UNHCR, CCCM cluster, IDP task force dataset.