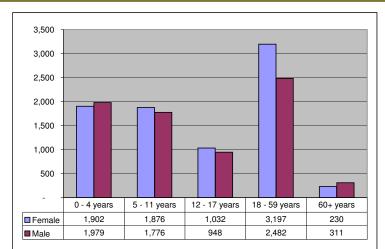

### **GENDRASSA TOTAL POPULATION**

## Cumulative statistics and trends

## Total population registered to date:

- 15,733 individuals,
- 3,596 households
- Female head of households: 40%