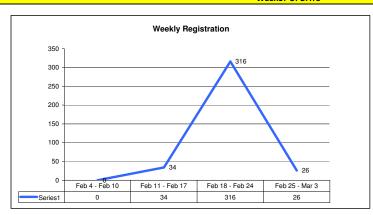

# Weekly registration: 25-Feb-13 to 03-Mar-13

#### **Total New Registrations: 26**

- Newly registered refugees: 4
- New births: 22
- Minors: 88%
- Female: 58%
- Unaccompanied & Separated Children: 0
- Women at Risk: 0
- \* All individuals with specific needs have been referred to concerned partners.