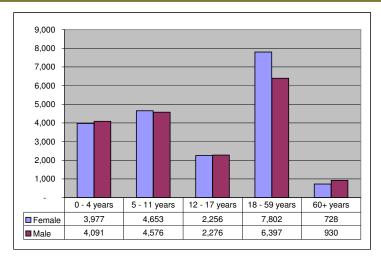

#### YUSUF BATIL TOTAL POPULATION

#### Cumulative statistics and trends

#### Total population registered to date:

- 37,686 individuals,
- 9,310 households
- Female head of households: 36%