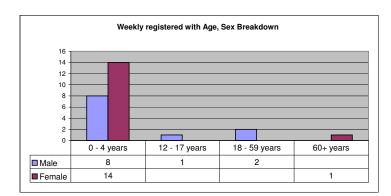

#### **Total New Registrations: 26**

- Newly registered refugees: 4
- New births: 22
- Minors: 88%
- Female: 58%
- Unaccompanied & Separated Children: 0
- Women at Risk: 0
- \* All individuals with specific needs have been referred to concerned partners.