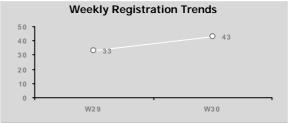

# Weekly Registration Gender & age breakdown

### **No New Registration**

### Weekly registration 12-Aug-13 to 18-Aug-13

TOTAL NEW REGISTRATION: 0 Newly Registered HH: 0

- New Birth: 0 (0%) - Minor: 0 (0%) - Female: 0 (0%)
- Unaccompanied and Separated Children: 0
- Women at risk: 0
- \* All individuals with specific needs have been referred to concerned partners
- \* An individual may have more than one specific needs