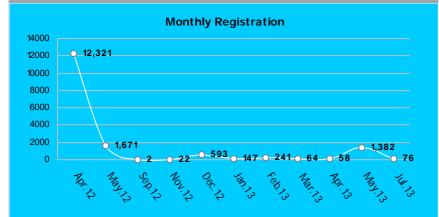

### **Cumulative statistics and trends**

### TOTAL POPULATION REGISTERED TO DATE:

- 16,577 individuals
- 4,171 households
- -Female headed households: 1,684(40%)

Cumulative statistics

From 01-Jan-13 To 18-Aug-13 New Registered Refugees: 1,548

New Birth: 420