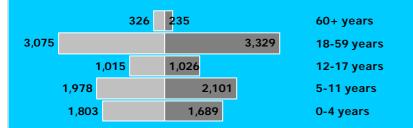

### POPULATION STATISTICS AS OF 18-Aug-13 GENDRASSA

# Week 33 (12-Aug-13 to 18-Aug-13)

# Weekly Registration Gender & age breakdown

### **No New Registration**

## **CUMULATIVE STATISTICS**



### Cumulative gender & age breakdown



### ■ Male ■ Female

### Sectoral gender and age breakdown

| Education   |       |       |       |  |  |
|-------------|-------|-------|-------|--|--|
| Age Group   | M     | F     | Total |  |  |
| 3-5 years   | 1,138 | 1,175 | 2,313 |  |  |
| 6-13 years  | 2,002 | 2,030 | 4,032 |  |  |
| 14-17 years | 631   | 677   | 1,308 |  |  |

| Age Group   | М     | F     | Total |
|-------------|-------|-------|-------|
| 0-5 months  | 77    | 77    | 154   |
| 6-23 months | 527   | 486   | 1,013 |
| 24-35 month | 421   | 371   | 792   |
| 36-59 month | 778   | 755   | 1,533 |
| <1 years    | 205   | 192   | 397   |
| 1-4 years   | 1,598 | 1,497 | 3,095 |
| 5-14 years  | 2,528 | 2,572 | 5,100 |
| 15-49 years | 3,238 | 3,625 | 6,863 |
| 50+ years   | 628   | 494   | 1,122 |

Health

# The UN Ref