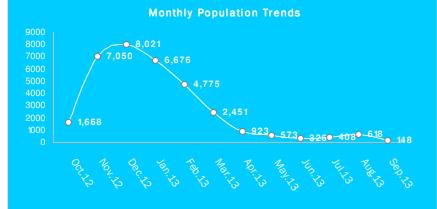

### Cumulative gender & age breakdown

Cumulative statistics and trends

# TOTAL POPULATION REGISTERED TO DATE:

- 70,172 individuals
- 16,476 households
- -Female headed households: 9,882(60%)

Cumulative statistics

From 01-Jan-13 To 07-Sep-13 New Registered Refugees: 14,408

New Birth: 1,499