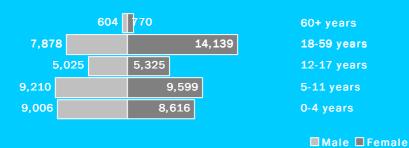

### Cumulative gender & age breakdown

Cumulative statistics and trends

# TOTAL POPULATION REGISTERED TO DATE:

- 70,172 individuals
- 16,476 households
- -Female headed households: 9,882(60%)

Cumulative statistics

From 01-Jan-13 To 07-Sep-13 New Registered Refugees: 14,408

New Birth: 1,499