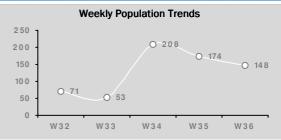

# POPULATION STATISTICS AS OF 07-Sep-13 Yida







### Weekly registration 01-Sep-13 to 07-Sep-13

TOTAL NEW REGISTRATION: 148 Newly Registered HH: 33

Including

- New Birth: 44 (30%)Minor: 102 (69%)Female: 49 (33%)
- Unaccompanied and Separated Children: 9
- Women at risk: 0
- \* All individuals with specific needs have been referred to concerned partners
- \* An individual may have more than one specific needs



INACTIVE/CLOSURE AND REACTIVATION: Transfer IN:

Died: 1

Inactivation: 23Reactivation: 15Rejection: 12

Transfer OUT: Ajuong Thok -

60

### Cumulative gender & age breakdown



Cumulative statistics and trends

# TOTAL POPULATION REGISTERED TO DATE:

- 70,172 individuals
- 16,476 households
- -Female headed households: 9,882(60%)

Cumulative statistics

From 01-Jan-13 To 07-Sep-13 New Registered Refugees: 14,408

New Birth: