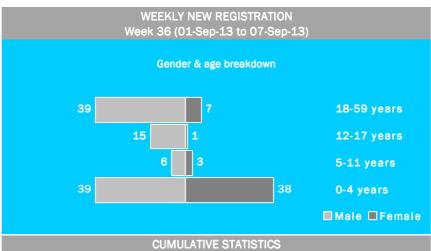

### Weekly registration 01-Sep-13 to 07-Sep-13

TOTAL NEW REGISTRATION: 148 Newly Registered HH: 33

Including

- New Birth: 44 (30%)Minor: 102 (69%)Female: 49 (33%)
- Unaccompanied and Separated Children: 9
- Women at risk: 0
- \* All individuals with specific needs have been referred to concerned partners
- \* An individual may have more than one specific needs

### Cumulative gender & age breakdown

Cumulative statistics and trends