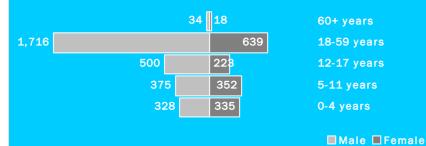

### Cumulative gender & age breakdown

### TOTAL POPULATION REGISTERED TO DATE:

- 4,520 individuals
- 1,782 households
- -Female headed households: 442(25%)

Cumulative statistics

From 01-Jan-13 To 07-Sep-13 New Registered Refugees: 1,036

New Birth: 8