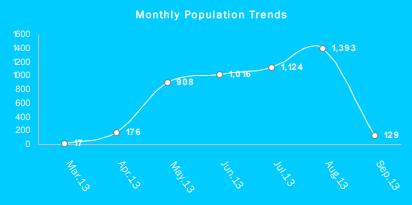

### TOTAL POPULATION REGISTERED TO DATE:

- 4,520 individuals
- 1,782 households
- -Female headed households: 442(25%)

Cumulative statistics

From 01-Jan-13 To 07-Sep-13 New Registered Refugees: 1,036

New Birth: 8