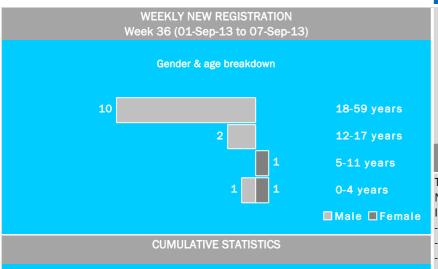

# Weekly registration 01-Sep-13 to 07-Sep-13

TOTAL NEW REGISTRATION: 15 Newly Registered HH: 7

Including

- New Birth: 1 (7%) - Minor: 5 (33%)
- Female: 2 (13%)
- Unaccompanied and Separated Children: 0
- Women at risk: 0
- \* All individuals with specific needs have been referred to concerned partners
- \* An individual may have more than one specific needs