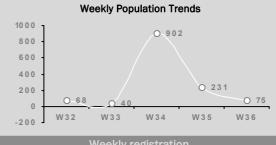

# Weekly registration 01-Sep-13 to 07-Sep-13

TOTAL NEW REGISTRATION: 15 Newly Registered HH: 7

Including

- New Birth: 1 (7%) - Minor: 5 (33%)
- Female: 2 (13%)
- Unaccompanied and Separated Children: 0
- Women at risk: 0
- \* All individuals with specific needs have been referred to concerned partners
- \* An individual may have more than one specific needs